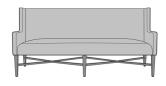

Antillo Bench with Back – 80"W, without Piping Model: ANB40 80W 25D 38H 24AH

Antillo Bench with Back -80"W, with Piping Model: ANB41 80W 25D 38H 24AH