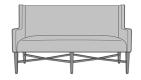

## Antillo Bench

Antillo Bench with Back – 60"W, without Piping Model: ANB10 60W 25D 38H 24AH

Antillo Bench with Back – 60"W, with Piping Model: ANB11 60W 25D 38H 24AH

Antillo Bench with Back – 48"W, without Piping Model: ANB20 48W 25D 38H 24AH