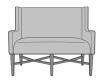

Antillo Bench with Back – 80"W, without Piping Model: ANB40 80W 25D 38H 24AH

Antillo Bench with Back -80"W, with Piping Model: ANB41 80W 25D 38H 24AH