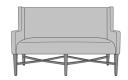

## Antillo Bench

Antillo Bench with Back – 60"W, without Piping Model: ANB10 60W 25D 38H 24AH

Antillo Bench with Back – 60"W, with Piping Model: ANB11 60W 25D 38H 24AH

Antillo Bench with Back – 48"W, without Piping Model: ANB20 48W 25D 38H 24AH