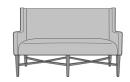

Antillo Bench with Back -48"W, with Piping Model: ANB21 48W 25D 38H 24AH

Antillo Bench with Back – 66"W, without Piping Model: ANB30 66W 25D 38H 24AH

Antillo Bench with Back – 66"W, with Piping Model: ANB31 66W 25D 38H 24AH