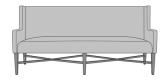

Antillo Bench with Back -48"W, with Piping Model: ANB21 48W 25D 38H 24AH

Antillo Bench with Back – 66"W, without Piping Model: ANB30 66W 25D 38H 24AH

Antillo Bench with Back – 66"W, with Piping Model: ANB31 66W 25D 38H 24AH