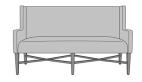

## Antillo Bench

Antillo Bench with Back – 60"W, without Piping Model: ANB10 60W 25D 38H 24AH

Antillo Bench with Back – 60"W, with Piping Model: ANB11 60W 25D 38H 24AH

Antillo Bench with Back – 48"W, without Piping Model: ANB20 48W 25D 38H 24AH