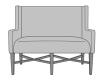

Antillo Bench with Back – 80"W, without Piping Model: ANB40 80W 25D 38H 24AH

Antillo Bench with Back -80"W, with Piping Model: ANB41 80W 25D 38H 24AH