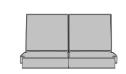

Arezzo Back & Seat Cushions Arezzo Back & Seat Cushions Only without Piping for Lounge Chair Model: AREL1BSR 25W 26D 12H

Only with Piping for Lounge Chair Model: AREL1BSRP 25W 26D 12H

Arezzo Back & Seat Cushions Arezzo Back & Seat Cushions Arezzo Seat Cushion Only Only without Piping for Love Seat Model: AREL2BSR 50W 26D 12H

Only with Piping for Love Seat without Piping for Ottoman Model: AREL2BSRP 50W 26D 12H

Model: AREOTTSR 23W 23D 6H

Arezzo Seat Cushion Only with Piping for Ottoman Model: AREOTTSRP 23W 23D 6H

Only without Piping for Glider Lounge Chair Model: AREG1BSR 25W 26D 12H