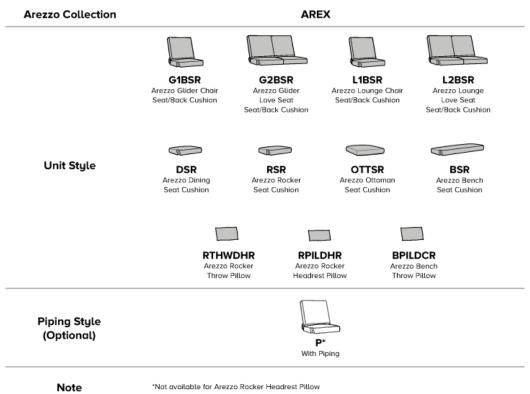

## Product Configurations

### Product Statement of Line Images

Arezzo Seat Cushion Only without Piping for Dining Chair without Piping for Rocker Model: AREDSR 20W 20D 6H

Arezzo Seat Cushion Only Chair Model: ARERSR 20W 20D 6H

Arezzo Throw Pillow Only without Piping for Rocker Chair Model: ARERTHWDHR 20W 3D 13H