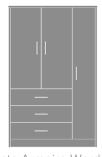

## Product Statement of Line Images

Atlanta Alzheimers Double Wardrobe, 2 Drawers, 2 Doors Model: ATALZ 34.75W 23D 71H

Atlanta Single Wardrobe, 1 Drawer, 1 Door, Left-Hinged Model: ATWR11L 23.75W 23D 71H

Atlanta Double Wardrobe, No Drawers, 2 Doors Model: ATWR02 34.75W 23D 71H

Atlanta Double Wardrobe, 2 Drawers, 2 Doors Model: ATWR22 34.75W 23D 71H

Atlanta Single Wardrobe, No Drawers, 1 Door, Left-Hinged Model: ATWR01L 23.75W 23D 71H

Atlanta Single Wardrobe, 2 Drawers, 1 Door, Left-Hinged Model: ATWR21L 23.75W 23D 71H

Atlanta Double Wardrobe, 1 Drawer, 2 Doors Model: ATWR12 34.75W 23D 71H

Atlanta Armoire Wardrobe, 3 Drawers, 3 Doors, Right-Hinged Model: ATAW33R 45W 23D 71H

Atlanta Single Wardrobe, 1 Drawer, 1 Door, Right-Hinged Model: ATWR11R 23.75W 23D 71H

Atlanta Single Wardrobe, No Model: ATWR01R 23.75W 23D 71H

Atlanta Single Wardrobe, 2 Drawers, 1 Door, Right-Hinged Drawers, 1 Door, Right-Hinged Model: ATWR21R 23.75W 23D 71H