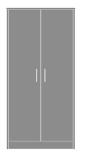

Atlanta Double Wardrobe, No Drawers, 2 Doors Model: ATWR02 34.75W 23D 71H

Atlanta Double Wardrobe, 2 Drawers, 2 Doors Model: ATWR22 34.75W 23D 71H

Atlanta Single Wardrobe, No Drawers, 1 Door, Left-Hinged Model: ATWR01L 23.75W 23D 71H