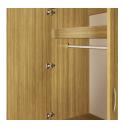

Door Hinges

100° self-closing, kitchen-grade Blum® Euro Hinges provide a

Drawers

Are constructed with both dowel and mechanical fasteners for additional strength. 100lb static and dynamic load Euro Drawer Slides allow for easy opening and closing.

Clothes Rod

Standard clothing rod may be attached at ADA height of 48" from the floor.

Hardware

Choose from dozens of hardware styles, including ADA compliant options.

<u>Learn More ></u>

Other Wardrobe Styles