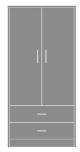

Atlanta Double Wardrobe, No Drawers, 2 Doors Model: ATWR02 34.75W 23D 71H

Atlanta Double Wardrobe, 2 Drawers, 2 Doors Model: ATWR22 34.75W 23D 71H

Atlanta Single Wardrobe, No Drawers, 1 Door, Left-Hinged Model: ATWR01L 23.75W 23D 71H