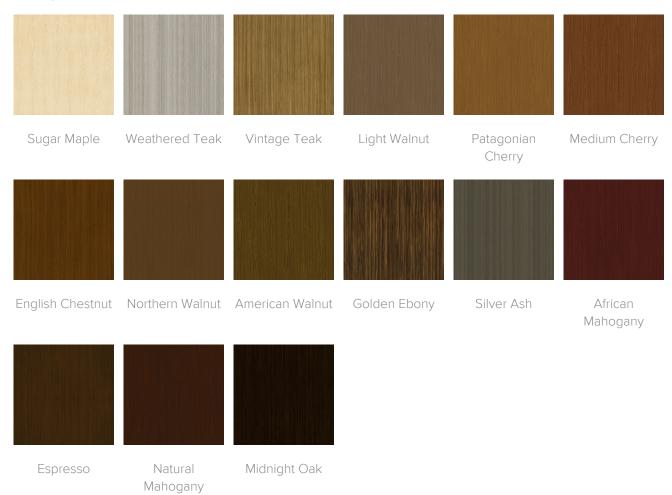

are included with this product. The wall mount smooth motion. must be followed carefully for a secure, durable, and longlasting solution to ensure the safety of the unit and the user.



Door Hinges

100° self-closing, kitchen-grade Blum® Euro Hinges provide a



Drawers

Are constructed with both dowel and mechanical fasteners for additional strength. 100lb static and dynamic load Euro Drawer Slides allow for easy opening and closing.



Clothes Rod

Standard clothing rod may be attached at ADA height of 48" from the floor.



Hardware

Choose from dozens of hardware styles, including ADA compliant options.

<u>Learn More ></u>



Other Wardrobe Styles

Atlanta wardrobes include a number of Single and Double styles.

<u>Learn More ></u>



#### **Product Finishes**

#### Casegood Finish



#### **Product Environmental Certifications**