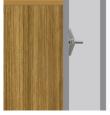

Door Hinges

100° self-closing, kitchen-grade Blum® Euro Hinges provide a

Drawers

Are constructed with both dowel and mechanical fasteners for additional strength. 100lb static and dynamic load Euro Drawer Slides allow for easy opening and closing.