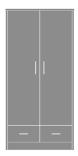

## Product Statement of Line Images

Atlanta Alzheimers Double Wardrobe, 2 Drawers, 2 Doors Model: ATALZ 34.75W 23D 71H

Atlanta Single Wardrobe, 1 Drawer, 1 Door, Left-Hinged Model: ATWR11L 23.75W 23D 71H