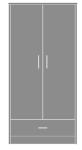

Atlanta Single Wardrobe, 2 Drawers, 1 Door, Left-Hinged Model: ATWR21L 23.75W 23D 71H

Atlanta Double Wardrobe, 1 Drawer, 2 Doors Model: ATWR12 34.75W 23D 71H

Atlanta Armoire Wardrobe, 3 Drawers, 3 Doors, Right-Hinged Model: ATAW33R 45W 23D 71H