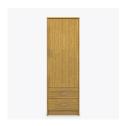

## Product Statement of Line Images

Atlanta Alzheimers Double Wardrobe, 2 Drawers, 2 Doors Model: ATALZ 34.75W 23D 71H

Atlanta Single Wardrobe, 1 Drawer, 1 Door, Left-Hinged Model: ATWR11L 23.75W 23D 71H

Atlanta Double Wardrobe, No Drawers, 2 Doors Model: ATWR02 34.75W 23D 71H

Atlanta Double Wardrobe, 2 Drawers, 2 Doors Model: ATWR22 34.75W 23D 71H

Atlanta Single Wardrobe, No Drawers, 1 Door, Left-Hinged Model: ATWR01L 23.75W 23D 71H

Atlanta Single Wardrobe, 2 Drawers, 1 Door, Left-Hinged Model: ATWR21L 23.75W 23D 71H

Atlanta Double Wardrobe, 1 Drawer, 2 Doors Model: ATWR12 34.75W 23D 71H

Atlanta Armoire Wardrobe, 3 Drawers, 3 Doors, Right-Hinged Model: ATAW33R 45W 23D 71H