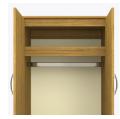

Clothes Rod

Standard clothing rod may be attached at ADA height of 48" from the floor.

Hardware

Choose from dozens of hardware styles, including ADA compliant options.

<u>Learn More ></u>

Other Wardrobe Styles