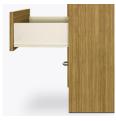

Door Hinges

100° self-closing, kitchen-grade Blum® Euro Hinges provide a

Drawers

Are constructed with both dowel and mechanical fasteners for additional strength. 100lb static and dynamic load Euro Drawer Slides allow for easy opening and closing.