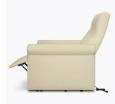

# Product Statement of Line Images

Avella Motorized Lift Chair Model: AVE1 34.5W 35D 45H 26AH 58Ext. Depth

### **Product Features**

Lift Mechanism

Advanced mechanism provides smooth and effortless lift functionality.

Extended Length

Fully reclines to a depth Power recline with fullof 58 inches.

2 Button Control

lift capability is activated by a 2 button control.

Concealed Cleanout

Concealed cleanout eliminates a debris build-up behind the seat cushion.

Three Position Recliner

The three-position recliner fully extends to a depth of 58 inches.