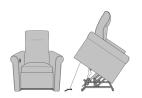

# Product Statement of Line Images

Avella Motorized Lift Chair Model: AVE1 34.5W 35D 45H 26AH 58Ext. Depth

### **Product Features**

Lift Mechanism

Advanced mechanism provides smooth and effortless lift functionality.

Extended Length

Fully reclines to a depth Power recline with fullof 58 inches.

2 Button Control

lift capability is activated by a 2 button control.

Concealed Cleanout

Concealed cleanout eliminates a debris build-up behind the seat cushion.

Three Position Recliner

The three-position recliner fully extends to a depth of 58 inches.