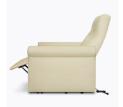

# Product Statement of Line Images

Avella Motorized Lift Chair Model: AVE1 34.5W 35D 45H 26AH 58Ext. Depth

### **Product Features**

Lift Mechanism

Advanced mechanism provides smooth and effortless lift functionality.

Extended Length

Fully reclines to a depth Power recline with fullof 58 inches.

2 Button Control

lift capability is activated by a 2 button control.

Concealed Cleanout

Concealed cleanout eliminates a debris build-up behind the seat cushion.

Three Position Recliner

The three-position recliner fully extends to a depth of 58 inches.