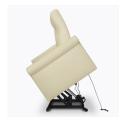

### **Product Features**

Lift Mechanism

Advanced mechanism provides smooth and effortless lift functionality.

Extended Length

Fully reclines to a depth Power recline with fullof 58 inches.

2 Button Control

lift capability is activated by a 2 button control.

Concealed Cleanout

Concealed cleanout eliminates a debris build-up behind the seat cushion.

Three Position Recliner

The three-position recliner fully extends to a depth of 58 inches.