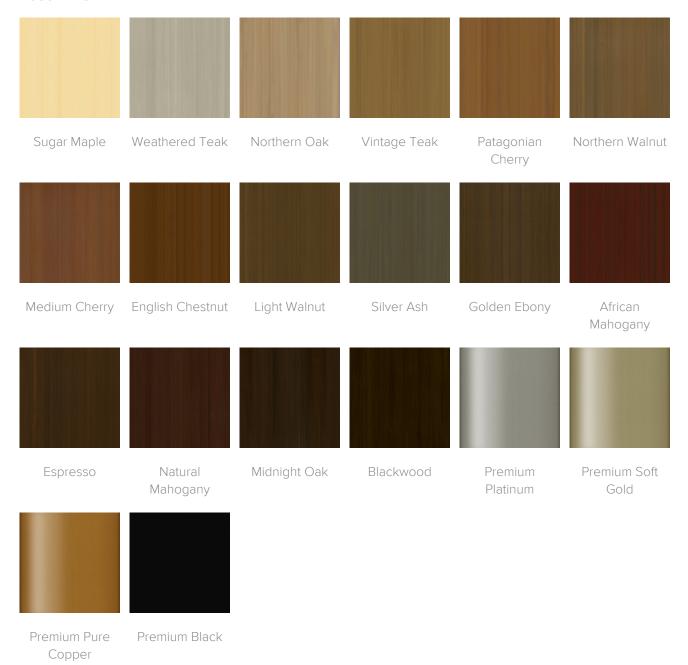

ffiti-resistant, easy to and costly furniture clean and maintenance- replacement. free.



Steel Reinforced

Our patented steelreinforced joint system uses over 20 pieces of steel in most Kwalu chairs. Stop ongoing

Learn More >



Concealed Cleanout

Concealed cleanout eliminates a debris build-up behind the seat cushion.



Optional without Bolster Pillows

Available without attached removable bolster pillows. If this option is selected, the overall width will be reduced.

Learn more >



Number of Seats

Choose from 4 seat styles - lounge chair, lounge chair with bolster pillows, love seat, and sofa.

Learn more >

### **Product Foam**

Foam is compliant with CAL 117 and AB 2998

#### **Product Glides**

Clear Plastic Butyl Screw in Glide



#### **Product Finishes**

#### Base Finish





## Product Environmental Certifications