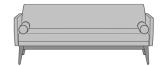

## Product Statement of Line Images

Biella Lounge Chair, without Bolster Pillows Model: BILL1011 28.5W 30.5D 32H 26AH

Biella Lounge Chair, with Bolster Pillows Model: BILL1111 38.5W 30.5D 32H 26AH

Biella Love Seat, without Bolster Pillows Model: BILL2011 56.5W 30.5D 32H 26AH

Biella Love Seat, with Bolster Pillows Model: BILL2111 56.5W 30.5D 32H 26AH

Biella Sofa, without Bolster Pillows Model: BILL3011 75.5W 30.5D 32H

Biella Sofa, with Bolster Pillows Model: BILL3111 75.5W 30.5D 32H 26AH