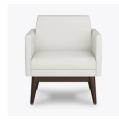

## Product Statement of Line Images

Biella Lounge Chair, without Bolster Pillows Model: BILL1011 28.5W 30.5D 32H 26AH

Biella Lounge Chair, with Bolster Pillows Model: BILL1111 38.5W 30.5D 32H 26AH

Biella Love Seat, without Bolster Pillows Model: BILL2011 56.5W 30.5D 32H 26AH