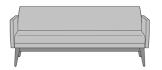

## Product Statement of Line Images

Biella Lounge Chair, without Bolster Pillows Model: BILL1011 28.5W 30.5D 32H 26AH

Biella Lounge Chair, with Bolster Pillows Model: BILL1111 38.5W 30.5D 32H 26AH

Biella Love Seat, without Bolster Pillows Model: BILL2011 56.5W 30.5D 32H 26AH

Biella Love Seat, with Bolster Pillows Model: BILL2111 56.5W 30.5D 32H 26AH

Biella Sofa, without Bolster Pillows Model: BILL3011 75.5W 30.5D 32H

Biella Sofa, with Bolster Pillows Model: BILL3111 75.5W 30.5D 32H 26AH

Optional without Bolster Pillows

Available without attached removable bolster pillows. If this option is selected, the overall width will be reduced.

Learn more >

Number of Seats

Choose from 4 seat styles - lounge chair, lounge chair with bolster pillows, love seat, and sofa.