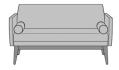

## Product Statement of Line Images

Biella Lounge Chair, without Bolster Pillows Model: BILL1011 28.5W 30.5D 32H 26AH

Biella Lounge Chair, with Bolster Pillows Model: BILL1111 38.5W 30.5D 32H 26AH

Biella Love Seat, without Bolster Pillows Model: BILL2011 56.5W 30.5D 32H 26AH

Optional without Bolster Pillows

Available without attached removable bolster pillows. If this option is selected, the overall width will be reduced.

Learn more >

Number of Seats

Choose from 4 seat styles - lounge chair, lounge chair with bolster pillows, love seat, and sofa.