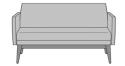

# **Product Configurations**

Note

<sup>\*</sup> Overall Width will be shorter in the 1-Seater if this option is selected.

Optional without Bolster Pillows

Available without attached removable bolster pillows. If this option is selected, the overall width will be reduced.

Learn more >

Number of Seats

Choose from 4 seat styles - lounge chair, lounge chair with bolster pillows, love seat, and sofa.