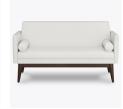

## Product Statement of Line Images

Biella Lounge Chair, without Bolster Pillows Model: BILL1011 28.5W 30.5D 32H 26AH

Biella Lounge Chair, with Bolster Pillows Model: BILL1111 38.5W 30.5D 32H 26AH

Biella Love Seat, without Bolster Pillows Model: BILL2011 56.5W 30.5D 32H 26AH

Biella Love Seat, with Bolster Pillows Model: BILL2111 56.5W 30.5D 32H 26AH

Biella Sofa, without Bolster Pillows Model: BILL3011 75.5W 30.5D 32H

Biella Sofa, with Bolster Pillows Model: BILL3111 75.5W 30.5D 32H 26AH