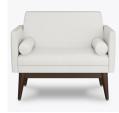

# Product Statement of Line Images

Biella Lounge Chair, without Bolster Pillows Model: BILL1011 28.5W 30.5D 32H 26AH

Biella Lounge Chair, with Bolster Pillows Model: BILL1111 38.5W 30.5D 32H 26AH

Biella Love Seat, without Bolster Pillows Model: BILL2011 56.5W 30.5D 32H 26AH