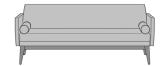

# Product Statement of Line Images

Biella Lounge Chair, without Bolster Pillows Model: BILL1011 28.5W 30.5D 32H 26AH

Biella Lounge Chair, with Bolster Pillows Model: BILL1111 38.5W 30.5D 32H 26AH

Biella Love Seat, without Bolster Pillows Model: BILL2011 56.5W 30.5D 32H 26AH

Optional with Bolster Pillows

Available with attached removable bolster pillows. If this option is selected, the overall width will increase.

Learn more >

Number of Seats

Choose from 4 seat styles - lounge chair, lounge chair with bolster pillows, love seat, and sofa.