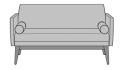

# Product Statement of Line Images

Biella Lounge Chair, without Bolster Pillows Model: BILL1011 28.5W 30.5D 32H 26AH

Biella Lounge Chair, with Bolster Pillows Model: BILL1111 38.5W 30.5D 32H 26AH

Biella Love Seat, without Bolster Pillows Model: BILL2011 56.5W 30.5D 32H 26AH

Optional with Bolster Pillows

Available with attached removable bolster pillows. If this option is selected, the overall width will increase.

Learn more >

Number of Seats

Choose from 4 seat styles - lounge chair, lounge chair with bolster pillows, love seat, and sofa.