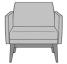

# **Product Configurations**

Note

<sup>\*</sup> Overall Width will be shorter in the 1-Seater if this option is selected.

Biella Love Seat, with Bolster Pillows Model: BILL2111 56.5W 30.5D 32H 26AH

Biella Sofa, without Bolster Pillows Model: BILL3011 75.5W 30.5D 32H

Biella Sofa, with Bolster Pillows Model: BILL3111 75.5W 30.5D 32H 26AH