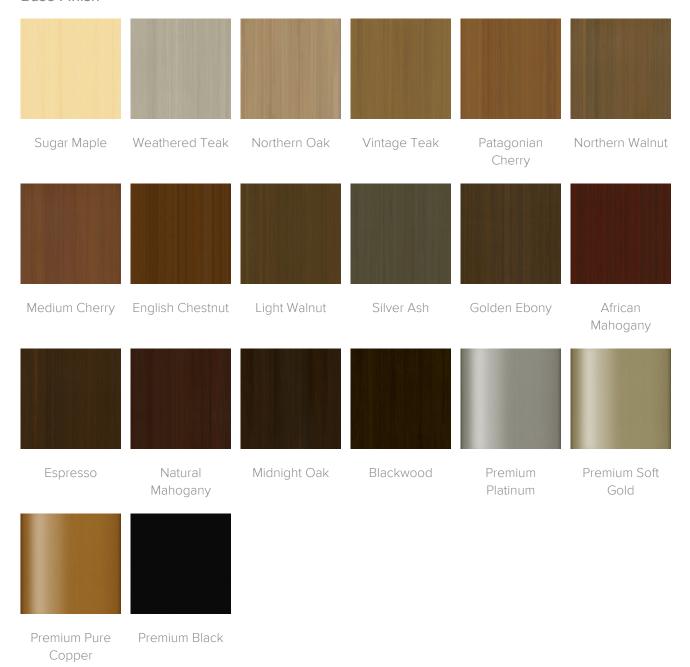

raffiti-resistant, easy to and costly furniture clean and maintenance- replacement. free.



Steel Reinforced

Our patented steelreinforced joint system uses over 20 pieces of steel in most Kwalu chairs. Stop ongoing

Learn More >



Concealed Cleanout

Concealed cleanout eliminates a debris build-up behind the seat cushion.



Optional with Bolster Pillows

Available with attached removable bolster pillows. If this option is selected, the overall width will increase.

Learn more >



Number of Seats

Choose from 4 seat styles - lounge chair, lounge chair with bolster pillows, love seat, and sofa.

<u>Learn more ></u>

### **Product Foam**

Foam is compliant with CAL 117 and AB 2998

#### **Product Glides**

Clear Plastic Butyl Screw in Glide



### **Product Finishes**

#### Base Finish





### Product Environmental Certifications