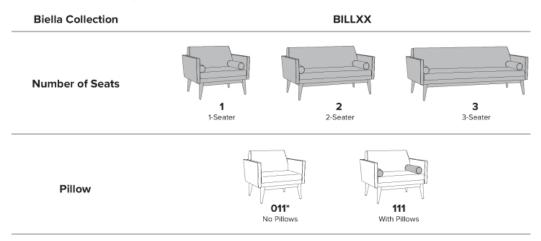

# **Product Configurations**

Note

<sup>\*</sup> Overall Width will be shorter in the 1-Seater if this option is selected.

# Product Statement of Line Images

Biella Lounge Chair, without Bolster Pillows Model: BILL1011 28.5W 30.5D 32H 26AH

Biella Lounge Chair, with Bolster Pillows Model: BILL1111 38.5W 30.5D 32H 26AH

Biella Love Seat, without Bolster Pillows Model: BILL2011 56.5W 30.5D 32H 26AH