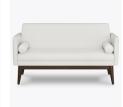

Biella Love Seat, with Bolster Pillows Model: BILL2111 56.5W 30.5D 32H 26AH

Biella Sofa, without Bolster Pillows Model: BILL3011 75.5W 30.5D 32H

Biella Sofa, with Bolster Pillows Model: BILL3111 75.5W 30.5D 32H 26AH