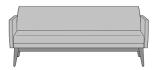

# Product Statement of Line Images

Biella Lounge Chair, without Bolster Pillows Model: BILL1011 28.5W 30.5D 32H 26AH

Biella Lounge Chair, with Bolster Pillows Model: BILL1111 38.5W 30.5D 32H 26AH

Biella Love Seat, without Bolster Pillows Model: BILL2011 56.5W 30.5D 32H 26AH

Biella Love Seat, with Bolster Pillows Model: BILL2111 56.5W 30.5D 32H 26AH

Biella Sofa, without Bolster Pillows Model: BILL3011 75.5W 30.5D 32H

Biella Sofa, with Bolster Pillows Model: BILL3111 75.5W 30.5D 32H 26AH