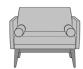

# **Product Configurations**

Note

<sup>\*</sup> Overall Width will be shorter in the 1-Seater if this option is selected.

Biella Love Seat, with Bolster Pillows Model: BILL2111 56.5W 30.5D 32H 26AH

Biella Sofa, without Bolster Pillows Model: BILL3011 75.5W 30.5D 32H

Biella Sofa, with Bolster Pillows Model: BILL3111 75.5W 30.5D 32H 26AH