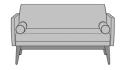

Biella Love Seat, with Bolster Pillows Model: BILL2111 56.5W 30.5D 32H 26AH

Biella Sofa, without Bolster Pillows Model: BILL3011 75.5W 30.5D 32H

Biella Sofa, with Bolster Pillows Model: BILL3111 75.5W 30.5D 32H 26AH