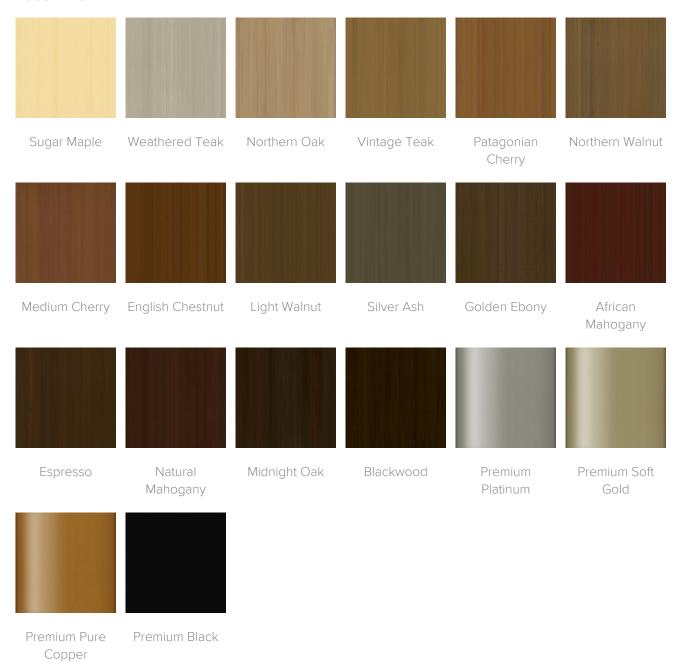

sh doesn't have any of the drawbacks of wood. The frames are moisture impervious, graffiti-resistant, easy to and costly furniture clean and maintenance- replacement. free.



Steel Reinforced

Our patented steelreinforced joint system uses over 20 pieces of steel in most Kwalu chairs. Stop ongoing

Learn More >



Concealed Cleanout

Concealed cleanout eliminates a debris build-up behind the seat cushion.



Optional Without Pillows

Available without attached removable bolster pillows.



Number of Seats

Choose from 4 seat styles - lounge chair, lounge chair with bolster pillows, love seat, and sofa.

Learn more >

#### **Product Foam**

Foam is compliant with CAL 117 and AB 2998

#### **Product Glides**

Clear Plastic Butyl Screw in Glide



### **Product Finishes**

#### Base Finish





### Product Environmental Certifications