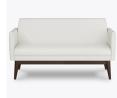

# Product Statement of Line Images

Biella Lounge Chair, without Bolster Pillows Model: BILL1011 28.5W 30.5D 32H 26AH

Biella Lounge Chair, with Bolster Pillows Model: BILL1111 38.5W 30.5D 32H 26AH

Biella Love Seat, without Bolster Pillows Model: BILL2011 56.5W 30.5D 32H 26AH

Biella Love Seat, with Bolster Pillows Model: BILL2111 56.5W 30.5D 32H 26AH

Biella Sofa, without Bolster Pillows Model: BILL3011 75.5W 30.5D 32H

Biella Sofa, with Bolster Pillows Model: BILL3111 75.5W 30.5D 32H 26AH