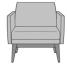

# **Product Configurations**

Note

<sup>\*</sup> Overall Width will be shorter in the 1-Seater if this option is selected.

# Product Statement of Line Images

Biella Lounge Chair, without Bolster Pillows Model: BILL1011 28.5W 30.5D 32H 26AH

Biella Lounge Chair, with Bolster Pillows Model: BILL1111 38.5W 30.5D 32H 26AH

Biella Love Seat, without Bolster Pillows Model: BILL2011 56.5W 30.5D 32H 26AH

Optional Without Pillows

Available without attached removable bolster pillows.

Number of Seats

Choose from 4 seat styles - lounge chair, lounge chair with bolster pillows, love seat, and sofa.

Learn more >