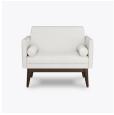

# Product Statement of Line Images

Biella Lounge Chair, without Bolster Pillows Model: BILL1011 28.5W 30.5D 32H 26AH

Biella Lounge Chair, with Bolster Pillows Model: BILL1111 38.5W 30.5D 32H 26AH

Biella Love Seat, without Bolster Pillows Model: BILL2011 56.5W 30.5D 32H 26AH