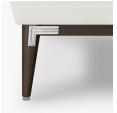

### **Product Features**

Durable Finish

Kwalu's solid surface (1/8" thick) proprietary finish doesn't have any of the drawbacks of wood. The frames are moisture impervious, graffiti-resistant, easy to and costly furniture clean and maintenance- replacement. free.

Steel Reinforced

Our patented steelreinforced joint system uses over 20 pieces of steel in most Kwalu chairs. Stop ongoing

Learn More >

Concealed Cleanout

Concealed cleanout eliminates a debris build-up behind the seat cushion.