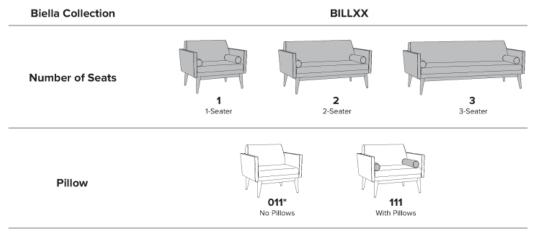

# **Product Configurations**

Note

<sup>\*</sup> Overall Width will be shorter in the 1-Seater if this option is selected.

# Product Statement of Line Images

Biella Lounge Chair, without Bolster Pillows Model: BILL1011 28.5W 30.5D 32H 26AH

Biella Lounge Chair, with Bolster Pillows Model: BILL1111 38.5W 30.5D 32H 26AH

Biella Love Seat, without Bolster Pillows Model: BILL2011 56.5W 30.5D 32H 26AH

Optional Without Pillows

Available without attached removable bolster pillows.

Number of Seats

Choose from 4 seat styles - lounge chair, lounge chair with bolster pillows, love seat, and sofa.

Learn more >