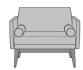

# **Product Configurations**

Note

<sup>\*</sup> Overall Width will be shorter in the 1-Seater if this option is selected.

Biella Love Seat, with Bolster Pillows Model: BILL2111 56.5W 30.5D 32H 26AH

Biella Sofa, without Bolster Pillows Model: BILL3011 75.5W 30.5D 32H

Biella Sofa, with Bolster Pillows Model: BILL3111 75.5W 30.5D 32H 26AH

Optional Without Pillows

Available without attached removable bolster pillows.

Number of Seats

Choose from 4 seat styles - lounge chair, lounge chair with bolster pillows, love seat, and sofa.

Learn more >