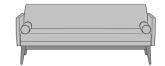

Biella Love Seat, with Bolster Pillows Model: BILL2111 56.5W 30.5D 32H 26AH

Biella Sofa, without Bolster Pillows Model: BILL3011 75.5W 30.5D 32H

Biella Sofa, with Bolster Pillows Model: BILL3111 75.5W 30.5D 32H 26AH