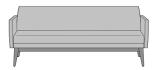

Biella Love Seat, with Bolster Pillows Model: BILL2111 56.5W 30.5D 32H 26AH

Biella Sofa, without Bolster Pillows Model: BILL3011 75.5W 30.5D 32H

Biella Sofa, with Bolster Pillows Model: BILL3111 75.5W 30.5D 32H 26AH