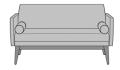

# Product Statement of Line Images

Biella Lounge Chair, without Bolster Pillows Model: BILL1011 28.5W 30.5D 32H 26AH

Biella Lounge Chair, with Bolster Pillows Model: BILL1111 38.5W 30.5D 32H 26AH

Biella Love Seat, without Bolster Pillows Model: BILL2011 56.5W 30.5D 32H 26AH

Biella Love Seat, with Bolster Pillows Model: BILL2111 56.5W 30.5D 32H 26AH

Biella Sofa, without Bolster Pillows Model: BILL3011 75.5W 30.5D 32H

Biella Sofa, with Bolster Pillows Model: BILL3111 75.5W 30.5D 32H 26AH