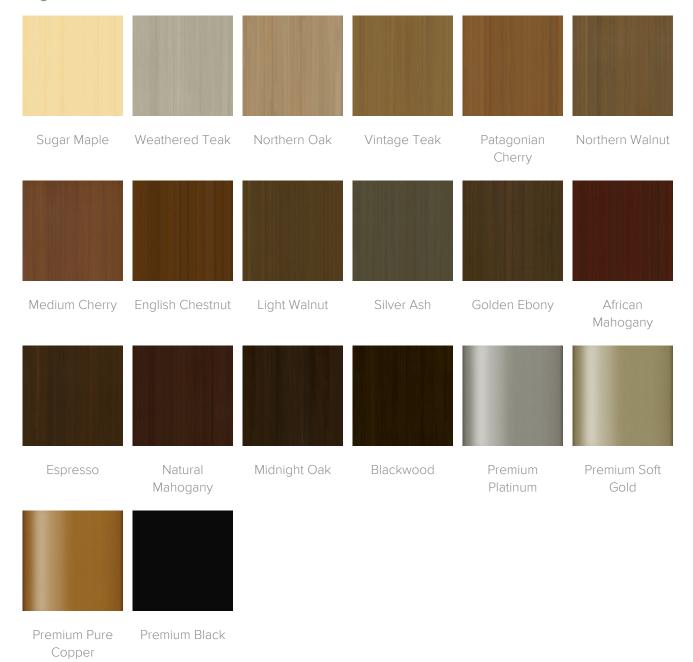

ish doesn't have any of the drawbacks of wood. The frames are moisture impervious, graffiti-resistant, easy to and costly furniture clean and maintenance- replacement. free.



Steel Reinforced

Our patented steelreinforced joint system uses over 20 pieces of steel in most Kwalu chairs. Stop ongoing

Learn More >



Concealed Cleanout

Concealed cleanout eliminates a debris build-up behind the seat cushion.



Optional Without Pillows

Available without attached removable bolster pillows.



Number of Seats

Choose from 4 seat styles - lounge chair, lounge chair with bolster pillows, love seat, and sofa.

Learn more >

#### **Product Foam**

Foam is compliant with CAL 117 and AB 2998

#### **Product Glides**

Clear Plastic Butyl Screw in Glide



### **Product Finishes**

#### Leg Finish





### Product Environmental Certifications