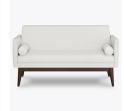

# Product Statement of Line Images

Biella Lounge Chair, without Bolster Pillows Model: BILL1011 28.5W 30.5D 32H 26AH

Biella Lounge Chair, with Bolster Pillows Model: BILL1111 38.5W 30.5D 32H 26AH

Biella Love Seat, without Bolster Pillows Model: BILL2011 56.5W 30.5D 32H 26AH

Biella Love Seat, with Bolster Pillows Model: BILL2111 56.5W 30.5D 32H 26AH

Biella Sofa, without Bolster Pillows Model: BILL3011 75.5W 30.5D 32H

Biella Sofa, with Bolster Pillows Model: BILL3111 75.5W 30.5D 32H 26AH