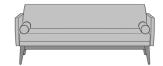

# Product Statement of Line Images

Biella Lounge Chair, without Bolster Pillows Model: BILL1011 28.5W 30.5D 32H 26AH

Biella Lounge Chair, with Bolster Pillows Model: BILL1111 38.5W 30.5D 32H 26AH

Biella Love Seat, without Bolster Pillows Model: BILL2011 56.5W 30.5D 32H 26AH

Biella Love Seat, with Bolster Pillows Model: BILL2111 56.5W 30.5D 32H 26AH

Biella Sofa, without Bolster Pillows Model: BILL3011 75.5W 30.5D 32H

Biella Sofa, with Bolster Pillows Model: BILL3111 75.5W 30.5D 32H 26AH