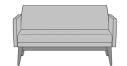

# **Product Configurations**

Note

<sup>\*</sup> Overall Width will be shorter in the 1-Seater if this option is selected.

Optional Without Pillows

Available without attached removable bolster pillows.

Number of Seats

Choose from 4 seat styles - lounge chair, lounge chair with bolster pillows, love seat, and sofa.

Learn more >