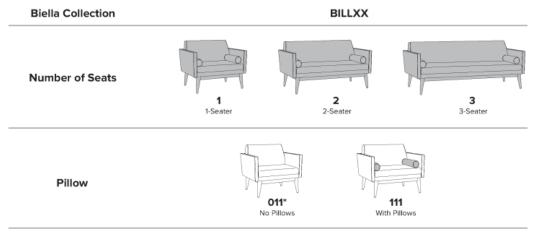

# **Product Configurations**

Note

<sup>\*</sup> Overall Width will be shorter in the 1-Seater if this option is selected.

Optional Without Pillows

Available without attached removable bolster pillows.

Number of Seats

Choose from 4 seat styles - lounge chair, lounge chair with bolster pillows, love seat, and sofa.

Learn more >