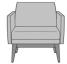

# **Product Configurations**

Note

<sup>\*</sup> Overall Width will be shorter in the 1-Seater if this option is selected.

Optional Without Pillows

Available without attached removable bolster pillows.

Number of Seats

Choose from 4 seat styles - lounge chair, lounge chair with bolster pillows, love seat, and sofa.

Learn more >