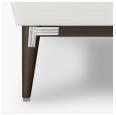

n is selected.



# Product Statement of Line Images



Biella Lounge Chair, without Bolster Pillows Model: BILL1011 28.5W 30.5D 32H 26AH



Biella Lounge Chair, with Bolster Pillows Model: BILL1111 38.5W 30.5D 32H 26AH



Biella Love Seat, without Bolster Pillows Model: BILL2011 56.5W 30.5D 32H 26AH



Biella Love Seat, with Bolster Pillows Model: BILL2111 56.5W 30.5D 32H 26AH



Biella Sofa, without Bolster Pillows Model: BILL3011 75.5W 30.5D 32H



Biella Sofa, with Bolster Pillows Model: BILL3111 75.5W 30.5D 32H 26AH



#### **Product Features**



Durable Finish

Kwalu's solid surface (1/8" thick) proprietary finish doesn't have any of the drawbacks of wood. The frames are moisture impervious, graffiti-resistant, easy to and costly furniture clean and maintenance- replacement. free.



Steel Reinforced

Our patented steelreinforced joint system uses over 20 pieces of steel in most Kwalu chairs. Stop ongoing

Learn More >



Concealed Cleanout

Concealed cleanout eliminates a debris build-up behind the seat cushion.



Optional Without Pillows

Available without attached removable bolster pillows.



Number of Seats

Choose from 4 seat styles - lounge chair, lounge chair with bolster pillows, love seat, and sofa.

Learn more >

#### **Product Foam**

Foam is compliant with CAL 117 and AB 2998

#### **Product Glides**

Clear Plastic Butyl Screw in Glide



### **Product Finishes**

#### Leg Finish





### Product Environmental Certifications