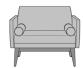

# **Product Configurations**

Note

<sup>\*</sup> Overall Width will be shorter in the 1-Seater if this option is selected.

Optional Without Pillows

Available without attached removable bolster pillows.

Number of Seats

Choose from 4 seat styles - lounge chair, lounge chair with bolster pillows, love seat, and sofa.

Learn more >