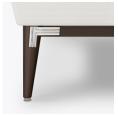

if this option is selected.



## Product Statement of Line Images



Biella Lounge Chair, without Bolster Pillows Model: BILL1011 28.5W 30.5D 32H 26AH



Biella Lounge Chair, with Bolster Pillows Model: BILL1111 38.5W 30.5D 32H 26AH



Biella Love Seat, without Bolster Pillows Model: BILL2011 56.5W 30.5D 32H 26AH



Biella Love Seat, with Bolster Pillows Model: BILL2111 56.5W 30.5D 32H 26AH



Biella Sofa, without Bolster Pillows Model: BILL3011 75.5W 30.5D 32H



Biella Sofa, with Bolster Pillows Model: BILL3111 75.5W 30.5D 32H 26AH



#### **Product Features**





Kwalu's solid surface (1/8" thick) proprietary finish doesn't have any of the drawbacks of wood. The frames are moisture impervious, graffiti-resistant, easy to and costly furniture clean and maintenance- replacement. free.



Steel Reinforced

Our patented steelreinforced joint system uses over 20 pieces of steel in most Kwalu chairs. Stop ongoing

Learn More >



Concealed Cleanout

Concealed cleanout eliminates a debris build-up behind the seat cushion.



Optional With Pillows

Available with attached removable bolster pillows.



Number of Seats

Choose from 4 seat styles - lounge chair, lounge chair with bolster pillows, love seat, and sofa.

<u>Learn more ></u>

### **Product Foam**

Foam is compliant with CAL 117 and AB 2998

#### **Product Glides**

Clear Plastic Butyl Screw in Glide



#### **Product Finishes**

#### Base Finish





### Product Environmental Certifications