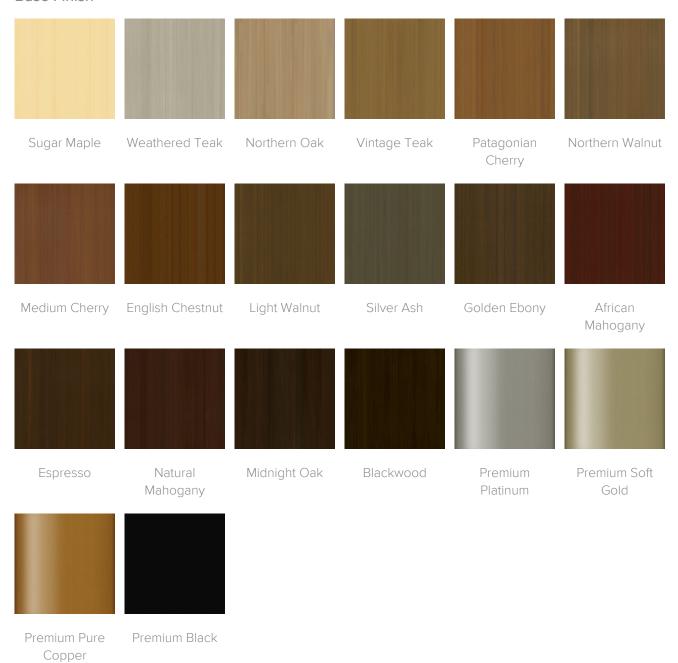

h doesn't have any of the drawbacks of wood. The frames are moisture impervious, graffiti-resistant, easy to and costly furniture clean and maintenance- replacement. free.



Steel Reinforced

Our patented steelreinforced joint system uses over 20 pieces of steel in most Kwalu chairs. Stop ongoing

Learn More >



Concealed Cleanout

Concealed cleanout eliminates a debris build-up behind the seat cushion.



Optional With Pillows

Available with attached removable bolster pillows.



Number of Seats

Choose from 4 seat styles - lounge chair, lounge chair with bolster pillows, love seat, and sofa.

<u>Learn more ></u>

### **Product Foam**

Foam is compliant with CAL 117 and AB 2998

#### **Product Glides**

Clear Plastic Butyl Screw in Glide



#### **Product Finishes**

#### Base Finish





### Product Environmental Certifications