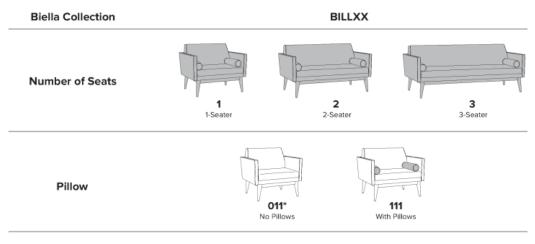

# **Product Configurations**

Note

<sup>\*</sup> Overall Width will be shorter in the 1-Seater if this option is selected.

Optional With Pillows

Available with attached removable bolster pillows.

Number of Seats

Choose from 4 seat styles - lounge chair, lounge chair with bolster pillows, love seat, and sofa.

<u>Learn more ></u>