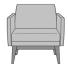

# **Product Configurations**

Note

<sup>\*</sup> Overall Width will be shorter in the 1-Seater if this option is selected.

Optional With Pillows

Available with attached removable bolster pillows.

Number of Seats

Choose from 4 seat styles - lounge chair, lounge chair with bolster pillows, love seat, and sofa.

<u>Learn more ></u>