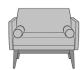

# **Product Configurations**

Note

<sup>\*</sup> Overall Width will be shorter in the 1-Seater if this option is selected.

## Product Statement of Line Images

Biella Lounge Chair, without Bolster Pillows Model: BILL1011 28.5W 30.5D 32H 26AH

Biella Lounge Chair, with Bolster Pillows Model: BILL1111 38.5W 30.5D 32H 26AH

Biella Love Seat, without Bolster Pillows Model: BILL2011 56.5W 30.5D 32H 26AH

Biella Love Seat, with Bolster Pillows Model: BILL2111 56.5W 30.5D 32H 26AH

Biella Sofa, without Bolster Pillows Model: BILL3011 75.5W 30.5D 32H

Biella Sofa, with Bolster Pillows Model: BILL3111 75.5W 30.5D 32H 26AH