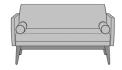

## Product Statement of Line Images

Biella Lounge Chair, without Bolster Pillows Model: BILL1011 28.5W 30.5D 32H 26AH

Biella Lounge Chair, with Bolster Pillows Model: BILL1111 38.5W 30.5D 32H 26AH

Biella Love Seat, without Bolster Pillows Model: BILL2011 56.5W 30.5D 32H 26AH

Biella Love Seat, with Bolster Pillows Model: BILL2111 56.5W 30.5D 32H 26AH

Biella Sofa, without Bolster Pillows Model: BILL3011 75.5W 30.5D 32H

Biella Sofa, with Bolster Pillows Model: BILL3111 75.5W 30.5D 32H 26AH