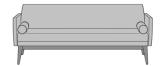

## Product Statement of Line Images

Biella Lounge Chair, without Bolster Pillows Model: BILL1011 28.5W 30.5D 32H 26AH

Biella Lounge Chair, with Bolster Pillows Model: BILL1111 38.5W 30.5D 32H 26AH

Biella Love Seat, without Bolster Pillows Model: BILL2011 56.5W 30.5D 32H 26AH

Biella Love Seat, with Bolster Pillows Model: BILL2111 56.5W 30.5D 32H 26AH

Biella Sofa, without Bolster Pillows Model: BILL3011 75.5W 30.5D 32H

Biella Sofa, with Bolster Pillows Model: BILL3111 75.5W 30.5D 32H 26AH