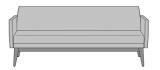

## Product Statement of Line Images

Biella Lounge Chair, without Bolster Pillows Model: BILL1011 28.5W 30.5D 32H 26AH

Biella Lounge Chair, with Bolster Pillows Model: BILL1111 38.5W 30.5D 32H 26AH

Biella Love Seat, without Bolster Pillows Model: BILL2011 56.5W 30.5D 32H 26AH

Biella Love Seat, with Bolster Pillows Model: BILL2111 56.5W 30.5D 32H 26AH

Biella Sofa, without Bolster Pillows Model: BILL3011 75.5W 30.5D 32H

Biella Sofa, with Bolster Pillows Model: BILL3111 75.5W 30.5D 32H 26AH