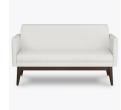

## Product Statement of Line Images

Biella Lounge Chair, without Bolster Pillows Model: BILL1011 28.5W 30.5D 32H 26AH

Biella Lounge Chair, with Bolster Pillows Model: BILL1111 38.5W 30.5D 32H 26AH

Biella Love Seat, without Bolster Pillows Model: BILL2011 56.5W 30.5D 32H 26AH

Biella Love Seat, with Bolster Pillows Model: BILL2111 56.5W 30.5D 32H 26AH

Biella Sofa, without Bolster Pillows Model: BILL3011 75.5W 30.5D 32H

Biella Sofa, with Bolster Pillows Model: BILL3111 75.5W 30.5D 32H 26AH