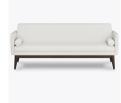

## Product Statement of Line Images

Biella Lounge Chair, without Bolster Pillows Model: BILL1011 28.5W 30.5D 32H 26AH

Biella Lounge Chair, with Bolster Pillows Model: BILL1111 38.5W 30.5D 32H 26AH

Biella Love Seat, without Bolster Pillows Model: BILL2011 56.5W 30.5D 32H 26AH

Biella Love Seat, with Bolster Pillows Model: BILL2111 56.5W 30.5D 32H 26AH

Biella Sofa, without Bolster Pillows Model: BILL3011 75.5W 30.5D 32H

Biella Sofa, with Bolster Pillows Model: BILL3111 75.5W 30.5D 32H 26AH