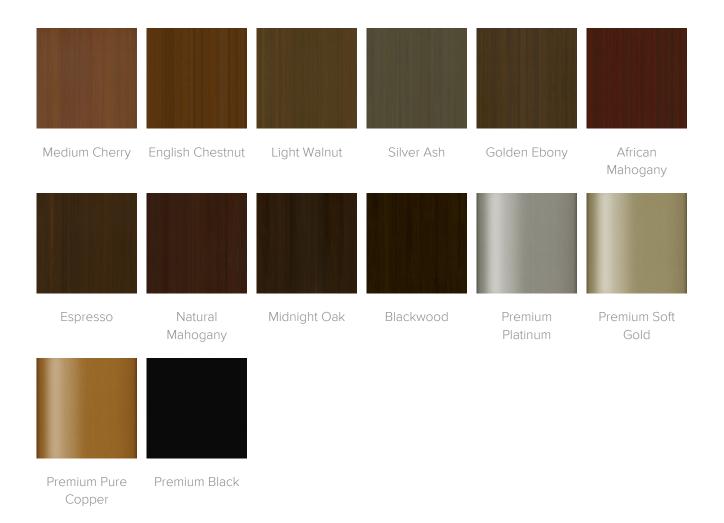

#### Arm, Tablet & Storage Finish

| Sugar Maple      | Weathered Teak      | Vintage Teak    | Light Walnut | Patagonian<br>Cherry | Medium Cherry       |
|------------------|---------------------|-----------------|--------------|----------------------|---------------------|
|                  |                     |                 |              |                      |                     |
| English Chestnut | Northern Walnut     | American Walnut | Golden Ebony | Silver Ash           | African<br>Mahogany |
|                  |                     |                 |              |                      |                     |
| Espresso         | Natural<br>Mahogany | Midnight Oak    |              |                      |                     |
| Leg Finish       |                     |                 |              |                      |                     |
|                  |                     |                 |              |                      |                     |
| Sugar Maple      | Weathered Teak      | Northern Oak    | Vintage Teak | Patagonian           | Northern Walnut     |