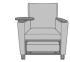

Optional Cup Holder

The optional cup holder may be placed on either arm but cannot share an arm with the tablet.

Optional Upholstered Apron

Choose open storage beneath the seat or an optional upholstered apron.