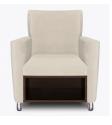

### Product Statement of Line Images

Calabria Motorized Chair, Casters, Left Button, with Arm Ottoman Caps, Tablet Table Right, Cup Model: CLBRAA22B1AOM Holder Left Model: CLBRAMTRA2AB1A 32W 31D 37H 25AH

Calabria Theater with 32W 31D 37H 25AH