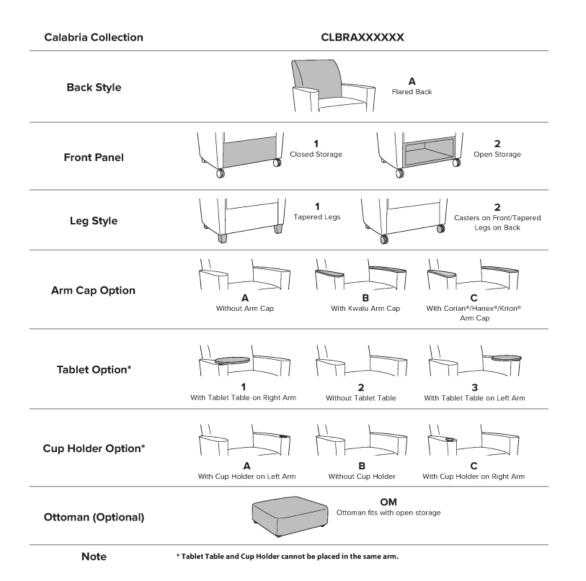

### Product Statement of Line Images

Calabria Motorized Chair, Casters, Left Button, with Arm Ottoman Caps, Tablet Table Right, Cup Model: CLBRAA22B1AOM Holder Left Model: CLBRAMTRA2AB1A 32W 31D 37H 25AH