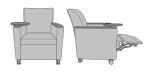

#### Kwalu Features

## Product Dimensions and Specs

 Overall
 32W 31D 37H

 Seat
 22.5W 20D 19H

 Arm
 25H

 Wt.
 85 lbs

 Wt. Capacity
 350 lbs

# Product Configurations





Page 2 of 6



### Product Statement of Line Images





Calabria Motorized Chair, Casters, Left Button, with Arm Ottoman Caps, Tablet Table Right, Cup Model: CLBRAA22B1AOM Holder Left Model: CLBRAMTRA2AB1A 32W 31D 37H 25AH

Calabria Theater with 32W 31D 37H 25AH



#### Product Features



Durable Finish

Kwalu's proprietary finish doesn't have any of the drawbacks of wood. The finish is moisture impervious, easy to clean and maintenance-free.



Concealed Cleanout

Concealed cleanout eliminates a debris build-up behind the seat cushion.



Optional Free Standing Ottoman

Free standing ottoman is optional and fits in open storage when not in use.



Optional Upholstered Arms

The chair is available with upholstered arms and this feature is optional.



Optional Cup Holder

The optional cup holder may be placed on either arm but cannot share