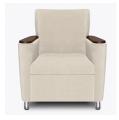

### Product Statement of Line Images

Calabria Motorized Chair, Casters, Left Button, with Arm Ottoman Caps, Tablet Table Right, Cup Model: CLBRAA22B1AOM Holder Left Model: CLBRAMTRA2AB1A 32W 31D 37H 25AH