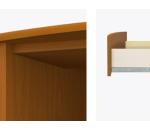

Curved Front

The graceful curved front is a signature Camelot feature.

Waterfall Edging on Top Drawers

Waterfall edging creates continuous smooth surface for easy cleaning.

Are constructed with both dowel and mechanical fasteners for additional strength. Ball bearing removable slides are fully extendable.