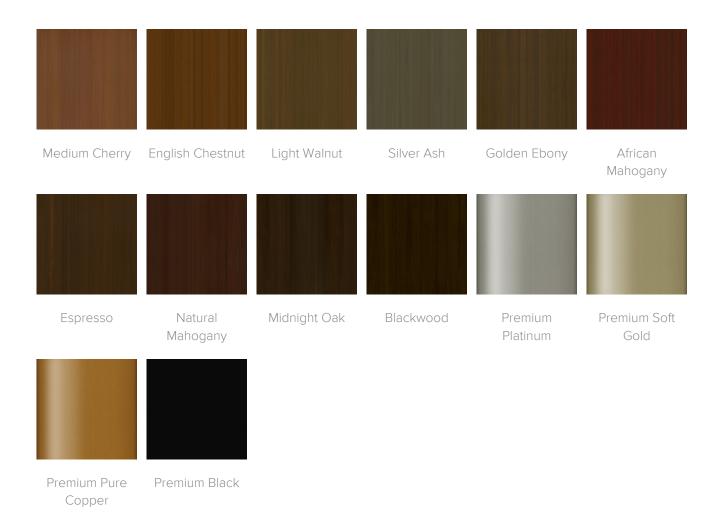

## Product Finishes

Casegood Finish

| Sugar Maple         | Weathered Teak      | Vintage Teak    | Light Walnut | Patagonian<br>Cherry | Medium Cherry       |
|---------------------|---------------------|-----------------|--------------|----------------------|---------------------|
|                     |                     |                 |              |                      |                     |
| English Chestnut    | Northern Walnut     | American Walnut | Golden Ebony | Silver Ash           | African<br>Mahogany |
|                     |                     |                 |              |                      |                     |
| Espresso            | Natural<br>Mahogany | Midnight Oak    |              |                      |                     |
| Cylinder Leg Finish |                     |                 |              |                      |                     |
|                     |                     |                 |              |                      |                     |