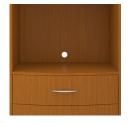

## Product Statement of Line Images

Camelot TV Armoire with DVD Camelot TV Armoire with DVD Shelf, 3 Drawers, No Doors Model: CAAMTV30 34.75W 25.75D 72.25H

Shelf, 3 Drawers, 2 Doors Model: CAAMTV32 34.75W 25.75D 72.25H