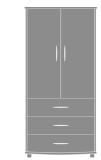

## Product Statement of Line Images

Camelot TV Armoire with DVD Camelot TV Armoire with DVD Shelf, 3 Drawers, No Doors Model: CAAMTV30 34.75W 25.75D 72.25H

Shelf, 3 Drawers, 2 Doors Model: CAAMTV32 34.75W 25.75D 72.25H