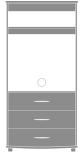

## Product Statement of Line Images

Camelot TV Armoire with DVD Camelot TV Armoire with DVD Shelf, 3 Drawers, No Doors Model: CAAMTV30 34.75W 25.75D 72.25H

Shelf, 3 Drawers, 2 Doors Model: CAAMTV32 34.75W 25.75D 72.25H