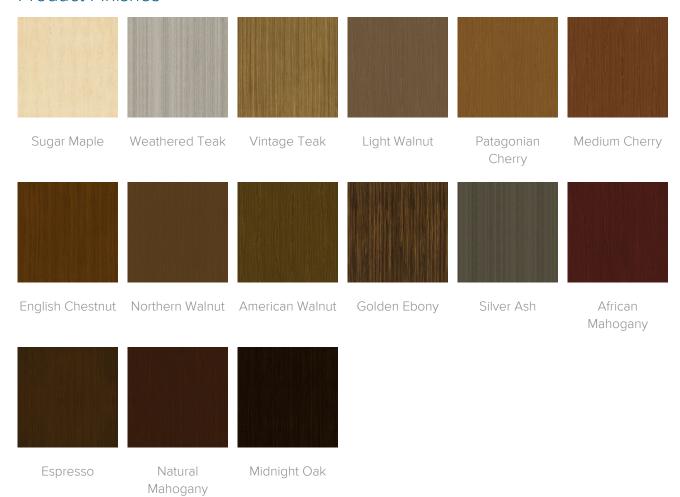

### Kwalu Features

## Product Dimensions and Specs

Overall 23.25W 0.75D 45H

**Wt.** 30 lbs



# Product Statement of Line Images





Camelot Mirror Model: CAMR 23.25W 0.75D 45H

Camelot Mirror, Square Corners Model: CAMRA 23.25W 0.75D 45H



### **Product Features**





Easy Hanging on Wall

10 Year Warranty

Keyhole hanger allows for easy hanging on the wall.

We offer a 10 Year Performance Warra

We offer a 10 Year Performance Warranty on both construction and finish, so the product is guaranteed to stay looking like new for 10 years.

<u>Learn More ></u>



#### **Product Finishes**



### Product Environmental Certifications