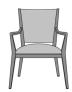

Carrara Guest Chair, Showframe, with Seat Piping, Tall Back Model: CRG112 25.25W 27D 35H 26AH

Carrara Guest Chair, Fully Wrapped Upholstery, without Seat Piping, Short Back Model: CRG201 25.25W 27D 35H

26AH

Carrara Guest Chair, Fully Wrapped Upholstery, without Seat Piping, Tall Back Model: CRG202 25.25W 27D 35H

26AH

Carrara Guest Chair, Fully Wrapped Upholstery, with Seat Piping, Tall Back Model: CRG212 25.25W 27D 35H 26AH