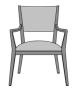

Carrara Guest Chair, Piping, Short Back Model: CRG101 25.25W 27D 35H 26AH

Carrara Guest Chair, Showframe, without Seat Piping, Tall Back Model: CRG102 25.25W 27D 35H 26AH

Carrara Guest Chair, Showframe, with Seat Piping, Short Back Model: CRG111 25.25W 27D 35H 26AH