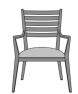

Carrara Guest Chair, Piping, Short Back Model: CRG101 25.25W 27D 35H 26AH

Carrara Guest Chair, Showframe, without Seat Piping, Tall Back Model: CRG102 25.25W 27D 35H 26AH

Carrara Guest Chair, Showframe, with Seat Piping, Short Back Model: CRG111 25.25W 27D 35H 26AH