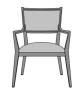

Carrara Guest Chair, Showframe, with Seat Piping, Tall Back Model: CRG112 25.25W 27D 35H 26AH

Carrara Guest Chair, Fully Wrapped Upholstery, without Seat Piping, Short Back Model: CRG201 25.25W 27D 35H