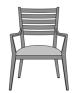

## Carrara Guest

Carrara Guest Chair, Slat Back, without Seat Piping, Short Back Model: CRG001 25.25W 25.5D 38H 26AH

Carrara Guest Chair, Slat Back, with Seat Piping, Short Showframe, without Seat Back Model: CRG011 25.25W 25.5D 38H 26AH