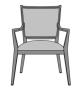

Carrara Guest Chair, Showframe, with Seat Piping, Tall Back Model: CRG112 25.25W 27D 35H 26AH

Carrara Guest Chair, Fully Wrapped Upholstery, without Seat Piping, Short Back Model: CRG201 25.25W 27D 35H

26AH

Carrara Guest Chair, Fully Wrapped Upholstery, without Seat Piping, Tall Back Model: CRG202 25.25W 27D 35H

26AH

Carrara Guest Chair, Fully Wrapped Upholstery, with Seat Piping, Tall Back Model: CRG212 25.25W 27D 35H 26AH