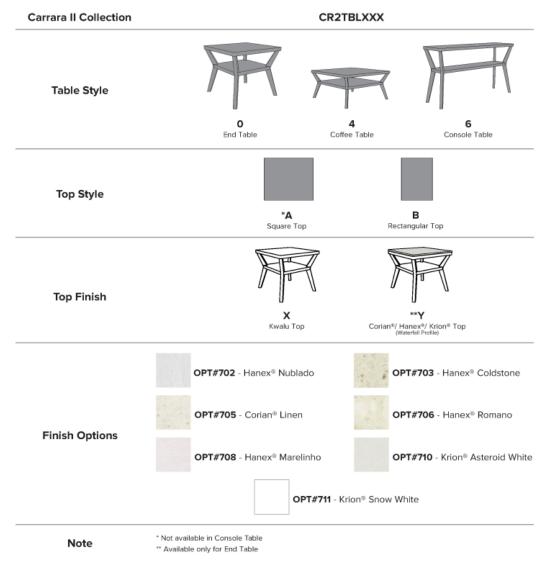

## Product Statement of Line Images

Carrara II Coffee Table, Square Top Model: CR2TBL4AX 40W 40D 20H

Carrara II Coffee Table, Rectangular Top Model: CR2TBL4BX 36W 18D 20H

Carrara II Console Table, Rectangular Top Model: CR2TBL6BX 60W 18D 34H

Carrara II End Table, Square Top Model: CR2TBL0AX 27W 27D 24H

Carrara II End Table, Square Solid Surface Top Model: CR2TBL0AY 27W 27D 24H

Carrara II End Table, Rectangular Top Model: CR2TBL0BX 27W 20D 24H

Carrara II End Table, Rectangular Solid Surface Top Model: CR2TBL0BY 27W 20D 24H