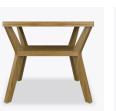

## Product Statement of Line Images

Carrara II Coffee Table, Square Top Model: CR2TBL4AX 40W 40D 20H

Carrara II Coffee Table, Rectangular Top Model: CR2TBL4BX 36W 18D 20H

Carrara II Console Table, Rectangular Top Model: CR2TBL6BX 60W 18D 34H