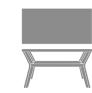

## Product Statement of Line Images

Carrara II Coffee Table, Square Top Model: CR2TBL4AX 40W 40D 20H

Carrara II Coffee Table, Rectangular Top Model: CR2TBL4BX 36W 18D 20H

Carrara II Console Table, Rectangular Top Model: CR2TBL6BX 60W 18D 34H

Carrara II End Table, Square Top Model: CR2TBL0AX 27W 27D 24H

Carrara II End Table, Square Solid Surface Top Model: CR2TBL0AY 27W 27D 24H

Carrara II End Table, Rectangular Top Model: CR2TBL0BX 27W 20D 24H

Carrara II End Table, Rectangular Solid Surface Top Model: CR2TBL0BY 27W 20D 24H