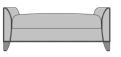

Convesso Bench, with Piping, Arm 22"H, without Nail Head Detail Model: CNVB1A11 54W 21D 22H 22AH

Convesso Bench, with Piping, Arm 22"H, Nail Head Detail Base Model: CNVB1A13 54W 21D 22H 22AH

Convesso Bench, with Piping, Arm 22"H, Nail Head Detail Arms & Base Model: CNVB1A14 54W 21D 22H 22AH