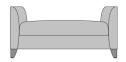

Convesso Bench, with Piping, Arm 26"H, without Nail Head Detail Model: CNVB1B11 54W 21D 26H 26AH Convesso Bench, with Piping, Arm 26"H, Nail Head Detail Base Model: CNVB1B13 54W 21D 26H 26AH