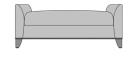

Convesso Bench, without Piping, Arm 26"H, without Nail Head Detail Model: CNVB0B11 54W 21D 26H 26AH

Convesso Bench, without Piping, Arm 26"H, Nail Head Detail Base Model: CNVB0B13 54W 21D 26H 26AH

Convesso Bench, without Piping, Arm 26"H, Nail Head Detail Arms & Base Model: CNVB0B14 54W 21D 26H 26AH