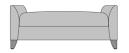

## Convesso Bench

Convesso Bench, without Piping, Arm 22"H, without Nail Head Detail Model: CNVB0A11 54W 21D 22H 22AH

Convesso Bench, without Detail Base Model: CNVB0A13 54W 21D 22H 22AH

Convesso Bench, without Piping, Arm 22"H, Nail Head Piping, Arm 22"H, Nail Head Detail Arms & Base Model: CNVB0A14 54W 21D 22H 22AH