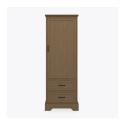

# Product Statement of Line Images

Dorchester Double Wardrobe, Dorchester Single Wardrobe, No Drawers, 2 Doors Model: DOWR02 34.5W 23.75D 71H

2 Drawers, 1 Door, Left-Hinged Model: DOWR21L 25W 23.75D 71H

Dorchester wardrobes include a number of Single and Double styles.

Learn More >