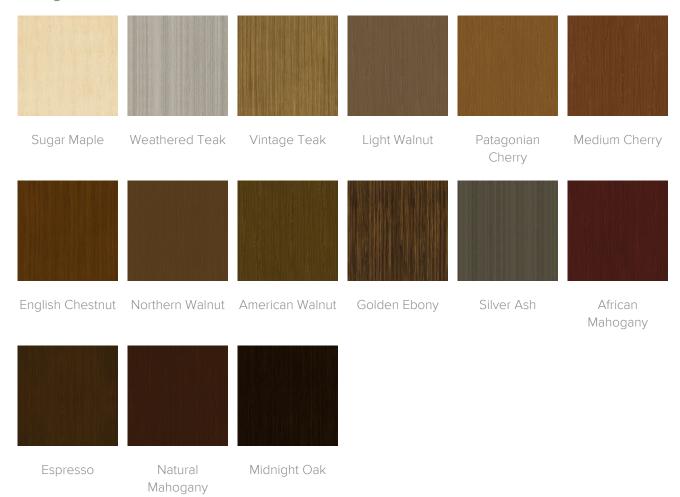

it and instructions for wall mounting are included with this product. The wall mount smooth motion. must be followed carefully for a secure, durable, and longlasting solution to ensure the safety of the unit and the user.



Door Hinges

100° self-closing, kitchen-grade Blum® Euro Hinges provide a



Drawers

Are constructed with both dowel and mechanical fasteners for additional strength. Ball bearing removable slides are fully extendable.



Clothes Rod

Standard clothing rod may be attached at ADA height of 48" from the floor.



Hardware

Choose from dozens of hardware styles, including ADA compliant options.

<u>Learn More ></u>



Other Wardrobe Styles

Dorchester wardrobes include a number of Single and Double styles.

Learn More >



### **Product Finishes**

#### Casegood Finish



#### **Product Environmental Certifications**