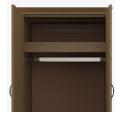

Clothes Rod

Standard clothing rod may be attached at ADA height of 48" from the floor.

Hardware

Choose from dozens of hardware styles, including ADA compliant options.

<u>Learn More ></u>

Other Wardrobe Styles