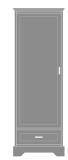

Dorchester Double Wardrobe, Dorchester Single Wardrobe, Dorchester Single Wardrobe, 2 Drawers, 2 Doors Model: DOWR22 34.5W 23.75D 71H

2 Drawers, 1 Door, Right-Hinged Model: DOWR21R

25W 23.75D 71H

Dorchester Single Wardrobe, No Drawers, 1 Door, Right-Hinged Model: DOWR01R 25W 23.75D 71H