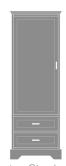

Drawer, 1 Door, Left-Hinged Model: DOWR11L 25W 23.75D 71H

Dorchester Single Wardrobe, 1 Dorchester Single Wardrobe, No Drawers, 1 Door, Left-Hinged Model: DOWR01L 25W 23.75D 71H

1 Drawer, 2 Doors Model: DOWR12 34.5W 23.75D 71H