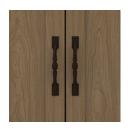

Clothes Rod

Standard clothing rod may be attached at ADA height of 48" from the floor.

Hardware

Choose from dozens of hardware styles, including ADA compliant options.

<u>Learn More ></u>

Other Wardrobe Styles