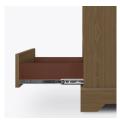

Door Hinges

100° self-closing, kitchen-grade Blum® Euro Hinges provide a

Drawers

Are constructed with both dowel and mechanical fasteners for additional strength. Ball bearing removable slides are fully extendable.