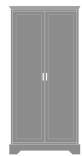

# Product Statement of Line Images

Dorchester Double Wardrobe, Dorchester Single Wardrobe, No Drawers, 2 Doors Model: DOWR02 34.5W 23.75D 71H

2 Drawers, 1 Door, Left-Hinged Model: DOWR21L 25W 23.75D 71H