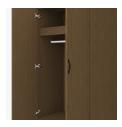

Clothes Rod

Standard clothing rod may be attached at ADA height of 48" from the floor.

Hardware

Choose from dozens of hardware styles, including ADA compliant options.

<u>Learn More ></u>

Other Wardrobe Styles