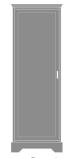

Dorchester Double Wardrobe, Dorchester Single Wardrobe, Dorchester Single Wardrobe, 2 Drawers, 2 Doors Model: DOWR22 34.5W 23.75D 71H

2 Drawers, 1 Door, Right-Hinged Model: DOWR21R

25W 23.75D 71H

Dorchester Single Wardrobe, No Drawers, 1 Door, Right-Hinged Model: DOWR01R 25W 23.75D 71H