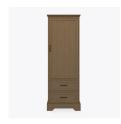

# Product Statement of Line Images

Dorchester Double Wardrobe, Dorchester Single Wardrobe, No Drawers, 2 Doors Model: DOWR02 34.5W 23.75D 71H

2 Drawers, 1 Door, Left-Hinged Model: DOWR21L 25W 23.75D 71H

Drawer, 1 Door, Left-Hinged Model: DOWR11L 25W 23.75D 71H

Dorchester Single Wardrobe, 1 Dorchester Single Wardrobe, No Drawers, 1 Door, Left-Hinged Model: DOWR01L 25W 23.75D 71H

1 Drawer, 2 Doors Model: DOWR12 34.5W 23.75D 71H

Dorchester Double Wardrobe, Dorchester Single Wardrobe, Dorchester Single Wardrobe, 2 Drawers, 2 Doors Model: DOWR22 34.5W 23.75D 71H

2 Drawers, 1 Door, Right-Hinged Model: DOWR21R

25W 23.75D 71H

Dorchester Single Wardrobe, 1 Drawer, 1 Door, Right-Hinged Model: DOWR11R 25W 23.75D 71H

Dorchester Single Wardrobe, No Drawers, 1 Door, Right-Hinged Model: DOWR01R 25W 23.75D 71H