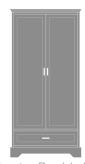

Dorchester Double Wardrobe, Dorchester Single Wardrobe, Dorchester Single Wardrobe, 2 Drawers, 2 Doors Model: DOWR22 34.5W 23.75D 71H

2 Drawers, 1 Door, Right-Hinged Model: DOWR21R

25W 23.75D 71H

Dorchester Single Wardrobe, 1 Drawer, 1 Door, Right-Hinged Model: DOWR11R 25W 23.75D 71H