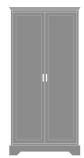

# Product Statement of Line Images

Dorchester Double Wardrobe, Dorchester Single Wardrobe, No Drawers, 2 Doors Model: DOWR02 34.5W 23.75D 71H

2 Drawers, 1 Door, Left-Hinged Model: DOWR21L 25W 23.75D 71H