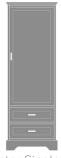

Dorchester Double Wardrobe, Dorchester Single Wardrobe, Dorchester Single Wardrobe, 2 Drawers, 2 Doors Model: DOWR22 34.5W 23.75D 71H

2 Drawers, 1 Door, Right-Hinged Model: DOWR21R

25W 23.75D 71H

Dorchester Single Wardrobe, 1 Drawer, 1 Door, Right-Hinged Model: DOWR11R 25W 23.75D 71H