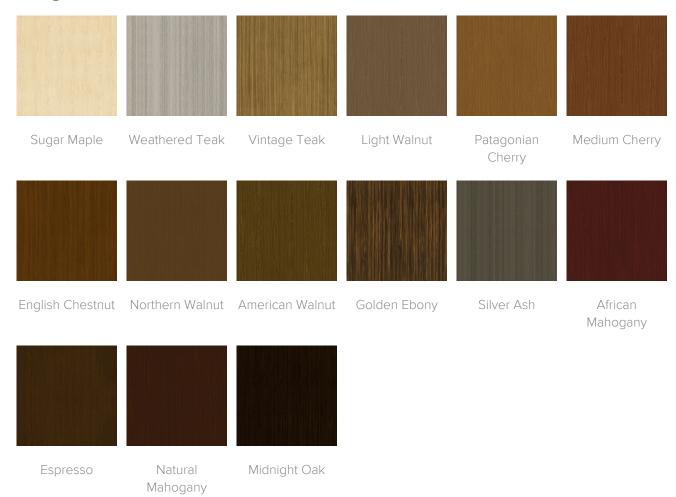

wall mounting are included with this product. The wall mount smooth motion. instructions provided must be followed carefully for a secure, durable, and longlasting solution to ensure the safety of the unit and the user.



Door Hinges

100° self-closing, kitchen-grade Blum® Euro Hinges provide a



Drawers

Are constructed with both dowel and mechanical fasteners for additional strength. Ball bearing removable slides are fully extendable.



Clothes Rod

Standard clothing rod may be attached at ADA height of 48" from the floor.



Hardware

Choose from dozens of hardware styles, including ADA compliant options.

<u>Learn More ></u>



Other Wardrobe Styles

Dorchester wardrobes include a number of Single and Double styles.

Learn More >



#### **Product Finishes**

#### Casegood Finish



### **Product Environmental Certifications**