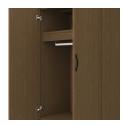

Clothes Rod

Standard clothing rod may be attached at ADA height of 48" from the floor.

Hardware

Choose from dozens of hardware styles, including ADA compliant options.

<u>Learn More ></u>

Other Wardrobe Styles