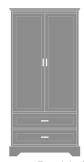

# Product Statement of Line Images

Dorchester Double Wardrobe, Dorchester Single Wardrobe, No Drawers, 2 Doors Model: DOWR02 34.5W 23.75D 71H

2 Drawers, 1 Door, Left-Hinged Model: DOWR21L 25W 23.75D 71H

Dorchester Double Wardrobe, Dorchester Single Wardrobe, Dorchester Single Wardrobe, 2 Drawers, 2 Doors Model: DOWR22 34.5W 23.75D 71H

2 Drawers, 1 Door, Right-Hinged Model: DOWR21R

25W 23.75D 71H

Dorchester Single Wardrobe, 1 Drawer, 1 Door, Right-Hinged Model: DOWR11R 25W 23.75D 71H