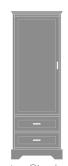

# Product Statement of Line Images

Dorchester Double Wardrobe, Dorchester Single Wardrobe, No Drawers, 2 Doors Model: DOWR02 34.5W 23.75D 71H

2 Drawers, 1 Door, Left-Hinged Model: DOWR21L 25W 23.75D 71H

Drawer, 1 Door, Left-Hinged Model: DOWR11L 25W 23.75D 71H

Dorchester Single Wardrobe, 1 Dorchester Single Wardrobe, No Drawers, 1 Door, Left-Hinged Model: DOWR01L 25W 23.75D 71H

1 Drawer, 2 Doors Model: DOWR12 34.5W 23.75D 71H