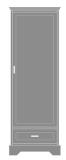

Drawer, 1 Door, Left-Hinged Model: DOWR11L 25W 23.75D 71H

Dorchester Single Wardrobe, 1 Dorchester Single Wardrobe, No Drawers, 1 Door, Left-Hinged Model: DOWR01L 25W 23.75D 71H

1 Drawer, 2 Doors Model: DOWR12 34.5W 23.75D 71H

Dorchester Single Wardrobe, No Drawers, 1 Door, Right-Hinged Model: DOWR01R 25W 23.75D 71H