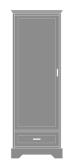

Dorchester Single Wardrobe, No Drawers, 1 Door, Right-Hinged Model: DOWR01R 25W 23.75D 71H