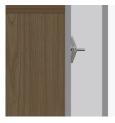

Door Hinges

100° self-closing, kitchen-grade Blum® Euro Hinges provide a

Drawers

Are constructed with both dowel and mechanical fasteners for additional strength. Ball bearing removable slides are fully extendable.