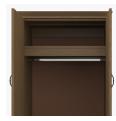

Clothes Rod

Standard clothing rod may be attached at ADA height of 48" from the floor.

Hardware

Choose from dozens of hardware styles, including ADA compliant options.

<u>Learn More ></u>

Other Wardrobe Styles