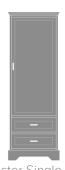

Dorchester Single Wardrobe, 1 Dorchester Single Wardrobe, Drawer, 1 Door, Left-Hinged Model: DOWR11L 25W 23.75D 71H

No Drawers, 1 Door, Left-Hinged Model: DOWR01L 25W 23.75D 71H

1 Drawer, 2 Doors Model: DOWR12 34.5W 23.75D 71H