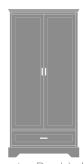

# Product Statement of Line Images

Dorchester Double Wardrobe, Dorchester Single Wardrobe, No Drawers, 2 Doors Model: DOWR02 34.5W 23.75D 71H

2 Drawers, 1 Door, Left-Hinged Model: DOWR21L 25W 23.75D 71H