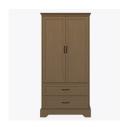

# Product Statement of Line Images

Dorchester Double Wardrobe, Dorchester Single Wardrobe, No Drawers, 2 Doors Model: DOWR02 34.5W 23.75D 71H

2 Drawers, 1 Door, Left-Hinged Model: DOWR21L 25W 23.75D 71H

Dorchester wardrobes include a number of Single and Double styles.

<u>Learn More ></u>