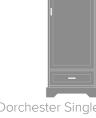

Dorchester Single Wardrobe, 1 Dorchester Single Wardrobe, Drawer, 1 Door, Left-Hinged Model: DOWR11L 25W 23.75D 71H

No Drawers, 1 Door, Left-Hinged Model: DOWR01L 25W 23.75D 71H

1 Drawer, 2 Doors Model: DOWR12 34.5W 23.75D 71H