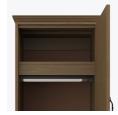

Clothes Rod

Standard clothing rod may be attached at ADA height of 48" from the floor.

Hardware

Choose from dozens of hardware styles, including ADA compliant options.

<u>Learn More ></u>

Other Wardrobe Styles