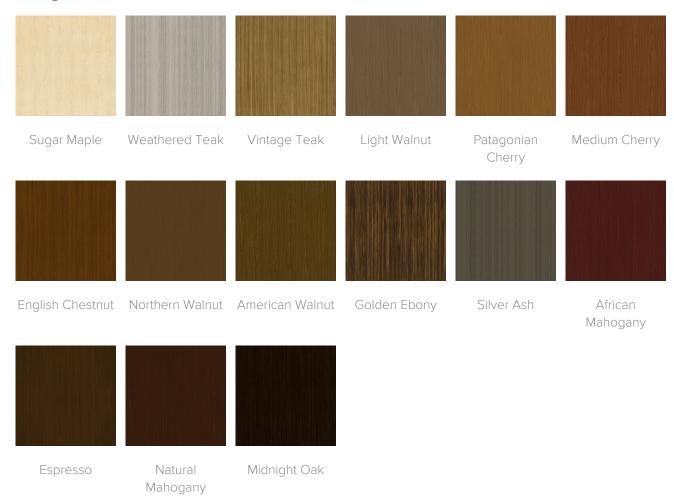

nstructions for wall mounting are included with this product. The wall mount smooth motion. must be followed carefully for a secure, durable, and longlasting solution to ensure the safety of the unit and the user.



Door Hinges

100° self-closing, kitchen-grade Blum® Euro Hinges provide a



Drawers

Are constructed with both dowel and mechanical fasteners for additional strength. Ball bearing removable slides are fully extendable.



Clothes Rod

Standard clothing rod may be attached at ADA height of 48" from the floor.



Hardware

Choose from dozens of hardware styles, including ADA compliant options.

<u>Learn More ></u>



Other Wardrobe Styles

Dorchester wardrobes include a number of Single and Double styles.

<u>Learn More ></u>



#### **Product Finishes**

#### Casegood Finish



### **Product Environmental Certifications**