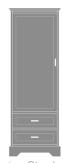

# Product Statement of Line Images

Dorchester Double Wardrobe, Dorchester Single Wardrobe, No Drawers, 2 Doors Model: DOWR02 34.5W 23.75D 71H

2 Drawers, 1 Door, Left-Hinged Model: DOWR21L 25W 23.75D 71H

Dorchester Single Wardrobe, 1 Dorchester Single Wardrobe, Drawer, 1 Door, Left-Hinged Model: DOWR11L 25W 23.75D 71H

No Drawers, 1 Door, Left-Hinged Model: DOWR01L 25W 23.75D 71H

1 Drawer, 2 Doors Model: DOWR12 34.5W 23.75D 71H