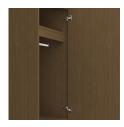

Clothes Rod

Standard clothing rod may be attached at ADA height of 48" from the floor.

Hardware

Choose from dozens of hardware styles, including ADA compliant options.

<u>Learn More ></u>

Other Wardrobe Styles