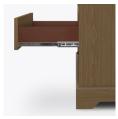

Door Hinges

100° self-closing, kitchen-grade Blum® Euro Hinges provide a

Drawers

Are constructed with both dowel and mechanical fasteners for additional strength. Ball bearing removable slides are fully extendable.