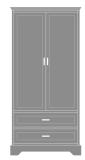

Dorchester Double Wardrobe, Dorchester Single Wardrobe, Dorchester Single Wardrobe, 2 Drawers, 2 Doors Model: DOWR22 34.5W 23.75D 71H

2 Drawers, 1 Door, Right-Hinged Model: DOWR21R

25W 23.75D 71H

Dorchester Single Wardrobe, 1 Drawer, 1 Door, Right-Hinged Model: DOWR11R 25W 23.75D 71H