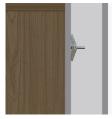

Door Hinges

100° self-closing, kitchen-grade Blum® Euro Hinges provide a

Drawers

Are constructed with both dowel and mechanical fasteners for additional strength. Ball bearing removable slides are fully extendable.