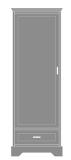

Dorchester Single Wardrobe, 1 Dorchester Single Wardrobe, Drawer, 1 Door, Left-Hinged Model: DOWR11L 25W 23.75D 71H

No Drawers, 1 Door, Left-Hinged Model: DOWR01L 25W 23.75D 71H

1 Drawer, 2 Doors Model: DOWR12 34.5W 23.75D 71H

Dorchester Double Wardrobe, Dorchester Single Wardrobe, Dorchester Single Wardrobe, 2 Drawers, 2 Doors Model: DOWR22 34.5W 23.75D 71H

2 Drawers, 1 Door, Right-Hinged Model: DOWR21R

25W 23.75D 71H

Dorchester Single Wardrobe, 1 Drawer, 1 Door, Right-Hinged Model: DOWR11R 25W 23.75D 71H