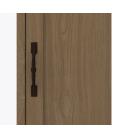

Clothes Rod

Standard clothing rod may be attached at ADA height of 48" from the floor.

Hardware

Choose from dozens of hardware styles, including ADA compliant options.

<u>Learn More ></u>

Other Wardrobe Styles