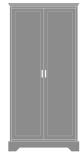

# Product Statement of Line Images

Dorchester Double Wardrobe, Dorchester Single Wardrobe, No Drawers, 2 Doors Model: DOWR02 34.5W 23.75D 71H

2 Drawers, 1 Door, Left-Hinged Model: DOWR21L 25W 23.75D 71H