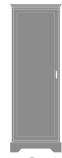

Dorchester Single Wardrobe, 1 Dorchester Single Wardrobe, Drawer, 1 Door, Left-Hinged Model: DOWR11L 25W 23.75D 71H

No Drawers, 1 Door, Left-Hinged Model: DOWR01L 25W 23.75D 71H

1 Drawer, 2 Doors Model: DOWR12 34.5W 23.75D 71H

Dorchester Single Wardrobe, No Drawers, 1 Door, Right-Hinged Model: DOWR01R 25W 23.75D 71H