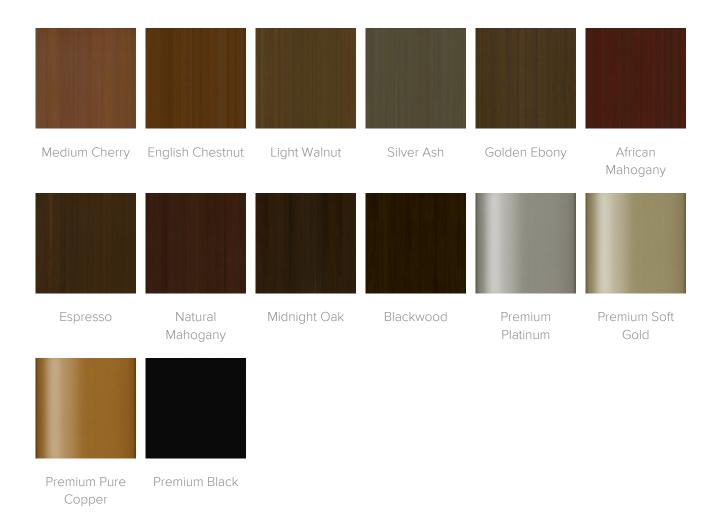

## Product Finishes

Table Top Finish

| Sugar Maple      | Weathered Teak      | Vintage Teak    | Light Walnut | Patagonian<br>Cherry | Medium Cherry       |
|------------------|---------------------|-----------------|--------------|----------------------|---------------------|
|                  |                     |                 |              |                      |                     |
| English Chestnut | Northern Walnut     | American Walnut | Golden Ebony | Silver Ash           | African<br>Mahogany |
|                  |                     |                 |              |                      |                     |
| Espresso         | Natural<br>Mahogany | Midnight Oak    |              |                      |                     |
| Table Leg Finish |                     |                 |              |                      |                     |
|                  |                     |                 |              |                      |                     |