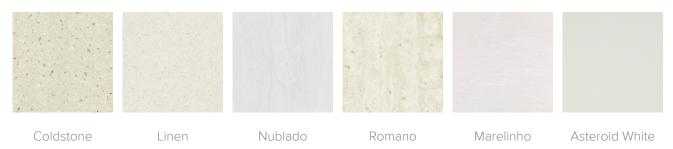

e Top Model: EMARTBLE1B 48.25W 22D 18H



### **Product Features**



Durable Finish

Kwalu's proprietary finish doesn't have any of the drawbacks of wood. The finish is moisture impervious, easy to clean and maintenance-free.



Corian®/ Hanex®/ Krion® Top

<u>Learn more ></u>

Corian®/ Hanex®/ Krion® tops, 1" elliptical edged, are available on all occasional tables in the collection.



Optional Kwalu Top

Available with a top made of Kwalu's proprietary material.

<u>Learn More ></u>



Two heights allow for nesting option

The table is available in two heights, 18" and 15", which provides a nesting option.



Other Table Styles

Collection includes coffee and end tables.

Glides For Emarese

**Product Glides** 



### **Product Finishes**

### Table Finish



### Solid Surface Finish







Snow White

### Product Environmental Certifications