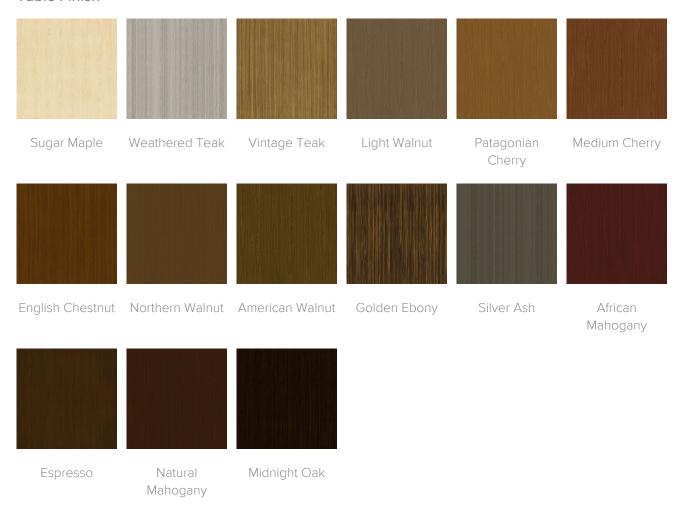

48.25" W, with Solid Surface Top Model: EMARTBLE1B 48.25W 22D 18H



### **Product Features**



Durable Finish

Kwalu's proprietary finish doesn't have any of the drawbacks of wood. The finish is moisture impervious, easy to clean and maintenance-free.



Corian®/ Hanex®/ Krion® Top

<u>Learn more ></u>

Corian®/ Hanex®/ Krion® tops, 1" elliptical edged, are available on all occasional tables in the collection.



Optional Kwalu Top

Available with a top made of Kwalu's proprietary material.

<u>Learn More ></u>



Two heights allow for nesting option

The table is available in two heights, 18" and 15", which provides a nesting option.



Other Table Styles

Collection includes coffee and end tables.

Glides For Emarese

**Product Glides** 



### **Product Finishes**

### Table Finish



### Solid Surface Finish







Snow White

### Product Environmental Certifications