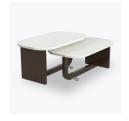

## Product Statement of Line Images

Emarese End Table – 19"W Model: EMARTBLA1A 19W 19D 18H

Emarese End Table – 19"W, with Solid Surface Top Model: EMARTBLA1B 19W 19D 18H

Emarese Coffee Table – 39.25"W Model: EMARTBLB1A 39.25W 22D 15H

Emarese Coffee Table – 39.25"W, with Solid Surface Top Model: EMARTBLB1B 39.25W 22D 15H

Emarese Coffee Table – 48.25"W Model: EMARTBLC1A 48.25W 22D 15H

Emarese Coffee Table – 48.25"W, with Solid Surface Top Model: EMARTBLC1B 48.25W 22D 15H

Emarese Coffee Table – 39.25"W Model: EMARTBLD1A 39.25W 22D 18H

Emarese Coffee Table – 39.25" W, with Solid Surface Top Model: EMARTBLD1B 39.25W 22D 18H

Emarese Coffee Table – 48.25"W Model: EMARTBLE1A 48.25W 22D 18H

Emarese Coffee Table – 48.25" W, with Solid Surface Top Model: EMARTBLE1B 48.25W 22D 18H