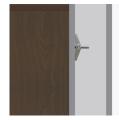

Clothes Rod

Standard clothing rod may be attached at ADA height of 48" from the floor.

Hardware

Choose from dozens of hardware styles, including ADA compliant options.

<u>Learn More ></u>

Other Wardrobe Styles