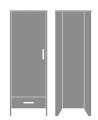

# Product Statement of Line Images

Essex Single Wardrobe, No Drawers, 1 Door, Left-Hinged Model: EXWR01L 23.75W 23D 71H

Essex Double Wardrobe, 1 Drawer, 2 Doors Model: EXWR12 34.75W 23D 71H

Essex Single Wardrobe, 1 Drawer, 1 Door, Left-Hinged Model: EXWR11L 23.75W 23D 71H