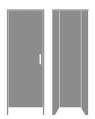

# Product Statement of Line Images

Essex Single Wardrobe, No Drawers, 1 Door, Left-Hinged Model: EXWR01L 23.75W 23D 71H

Essex Double Wardrobe, 1 Drawer, 2 Doors Model: EXWR12 34.75W 23D 71H

Essex Single Wardrobe, 1 Drawer, 1 Door, Left-Hinged Model: EXWR11L 23.75W 23D 71H