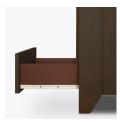

Door Hinges

100° self-closing, kitchen-grade Blum® Euro Hinges provide a

Drawers

Are constructed with both dowel and mechanical fasteners for additional strength. 100lb static and dynamic load Euro Drawer Slides allow for easy opening and closing.