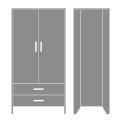

# Product Statement of Line Images

Essex Single Wardrobe, No Drawers, 1 Door, Left-Hinged Model: EXWR01L 23.75W 23D 71H

Essex Double Wardrobe, 1 Drawer, 2 Doors Model: EXWR12 34.75W 23D 71H

Essex Single Wardrobe, 1 Drawer, 1 Door, Left-Hinged Model: EXWR11L 23.75W 23D 71H