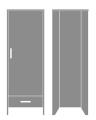

Essex Double Wardrobe, No Drawers, 2 Doors Model: EXWR02 34.75W 23D 71H

Essex Single Wardrobe, No Drawers, 1 Door, Right-Hinged Model: EXWR01R 23.75W 23D 71H

Essex Single Wardrobe, 2 Drawers, 1 Door, Right-Hinged Model: EXWR21R 23.75W 23D 71H