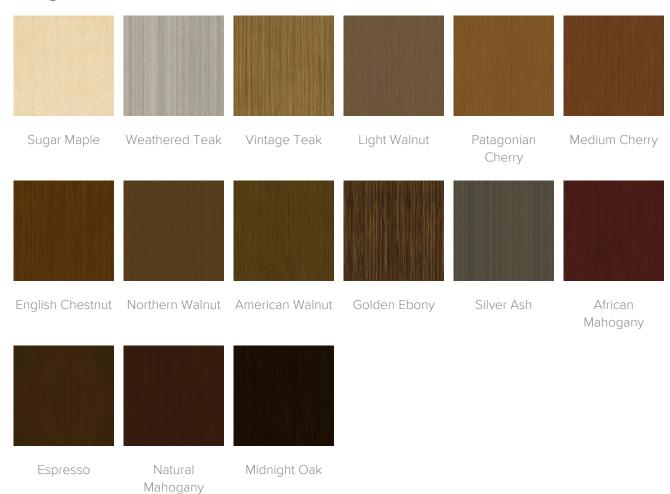

with this product. The wall mount smooth motion. instructions provided must be followed carefully for a secure, durable, and longlasting solution to ensure the safety of the unit and the user.



Door Hinges

100° self-closing, kitchen-grade Blum® Euro Hinges provide a



Drawers

Are constructed with both dowel and mechanical fasteners for additional strength. 100lb static and dynamic load Euro Drawer Slides allow for easy opening and closing.



Clothes Rod

Standard clothing rod may be attached at ADA height of 48" from the floor.



Hardware

Choose from dozens of hardware styles, including ADA compliant options.

<u>Learn More ></u>



Other Wardrobe Styles

Essex wardrobes include a number of Single and Double styles.

Learn More >



#### **Product Finishes**

#### Casegood Finish



### **Product Environmental Certifications**