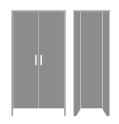

Essex Double Wardrobe, No Drawers, 2 Doors Model: EXWR02 34.75W 23D 71H

Essex Single Wardrobe, No Drawers, 1 Door, Right-Hinged Model: EXWR01R 23.75W 23D 71H

Essex Single Wardrobe, 2 Drawers, 1 Door, Right-Hinged Model: EXWR21R 23.75W 23D 71H