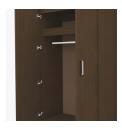

# Product Statement of Line Images

Essex Single Wardrobe, No Drawers, 1 Door, Left-Hinged Model: EXWR01L 23.75W 23D 71H

Essex Double Wardrobe, 1 Drawer, 2 Doors Model: EXWR12 34.75W 23D 71H

Essex Single Wardrobe, 1 Drawer, 1 Door, Left-Hinged Model: EXWR11L 23.75W 23D 71H

Clothes Rod

Standard clothing rod may be attached at ADA height of 48" from the floor.

Hardware

Choose from dozens of hardware styles, including ADA compliant options.

<u>Learn More ></u>

Other Wardrobe Styles