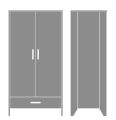

Essex Single Wardrobe, 2 Drawers, 1 Door, Left-Hinged Model: EXWR21L 23.75W 23D 71H

Essex Armoire Wardrobe, 3 Drawers, 3 Doors, Right-Hinged Model: EXAW33R

45W 23.25D 71H

Essex Double Wardrobe, 2 Drawers, 2 Doors Model: EXWR22 34.75W 23D 71H