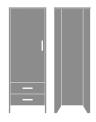

Essex Single Wardrobe, 2 Drawers, 1 Door, Left-Hinged Model: EXWR21L 23.75W 23D 71H

Essex Armoire Wardrobe, 3 Drawers, 3 Doors, Right-Hinged Model: EXAW33R

45W 23.25D 71H

Essex Double Wardrobe, 2 Drawers, 2 Doors Model: EXWR22 34.75W 23D 71H

Essex Double Wardrobe, No Drawers, 2 Doors Model: EXWR02 34.75W 23D 71H

Essex Single Wardrobe, No Drawers, 1 Door, Right-Hinged Model: EXWR01R 23.75W 23D 71H

Essex Single Wardrobe, 2 Drawers, 1 Door, Right-Hinged Model: EXWR21R 23.75W 23D 71H