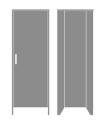

# Product Statement of Line Images

Essex Single Wardrobe, No Drawers, 1 Door, Left-Hinged Model: EXWR01L 23.75W 23D 71H

Essex Double Wardrobe, 1 Drawer, 2 Doors Model: EXWR12 34.75W 23D 71H

Essex Single Wardrobe, 1 Drawer, 1 Door, Left-Hinged Model: EXWR11L 23.75W 23D 71H

Essex Double Wardrobe, No Drawers, 2 Doors Model: EXWR02 34.75W 23D 71H

Essex Single Wardrobe, No Drawers, 1 Door, Right-Hinged Model: EXWR01R 23.75W 23D 71H

Essex Single Wardrobe, 2 Drawers, 1 Door, Right-Hinged Model: EXWR21R 23.75W 23D 71H