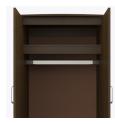

Door Hinges

100° self-closing, kitchen-grade Blum® Euro Hinges provide a

Drawers

Are constructed with both dowel and mechanical fasteners for additional strength. 100lb static and dynamic load Euro Drawer Slides allow for easy opening and closing.

Clothes Rod

Standard clothing rod may be attached at ADA height of 48" from the floor.

Hardware

Choose from dozens of hardware styles, including ADA compliant options.

<u>Learn More ></u>

Other Wardrobe Styles