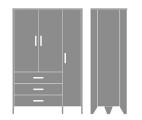

Essex Single Wardrobe, 2 Drawers, 1 Door, Left-Hinged Model: EXWR21L 23.75W 23D 71H

Essex Armoire Wardrobe, 3 Drawers, 3 Doors, Right-Hinged Model: EXAW33R

45W 23.25D 71H

Essex Double Wardrobe, 2 Drawers, 2 Doors Model: EXWR22 34.75W 23D 71H