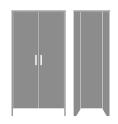

Essex Double Wardrobe, No Drawers, 2 Doors Model: EXWR02 34.75W 23D 71H

Essex Single Wardrobe, No Drawers, 1 Door, Right-Hinged Model: EXWR01R 23.75W 23D 71H

Essex Single Wardrobe, 2 Drawers, 1 Door, Right-Hinged Model: EXWR21R 23.75W 23D 71H