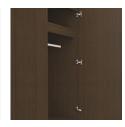

Clothes Rod

Standard clothing rod may be attached at ADA height of 48" from the floor.

Hardware

Choose from dozens of hardware styles, including ADA compliant options.

<u>Learn More ></u>

Other Wardrobe Styles