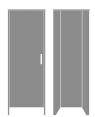

# Product Statement of Line Images

Essex Single Wardrobe, No Drawers, 1 Door, Left-Hinged Model: EXWR01L 23.75W 23D 71H

Essex Double Wardrobe, 1 Drawer, 2 Doors Model: EXWR12 34.75W 23D 71H

Essex Single Wardrobe, 1 Drawer, 1 Door, Left-Hinged Model: EXWR11L 23.75W 23D 71H