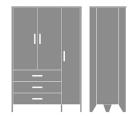

Essex Single Wardrobe, 2 Drawers, 1 Door, Left-Hinged Model: EXWR21L 23.75W 23D 71H

Essex Armoire Wardrobe, 3 Drawers, 3 Doors, Right-Hinged Model: EXAW33R 45W 23.25D 71H

Essex Double Wardrobe, 2 Drawers, 2 Doors Model: EXWR22 34.75W 23D 71H