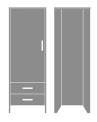

Essex Double Wardrobe, No Drawers, 2 Doors Model: EXWR02 34.75W 23D 71H

Essex Single Wardrobe, No Drawers, 1 Door, Right-Hinged Model: EXWR01R 23.75W 23D 71H

Essex Single Wardrobe, 2 Drawers, 1 Door, Right-Hinged Model: EXWR21R 23.75W 23D 71H