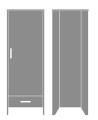

### Kwalu Features

# Product Dimensions and Specs

Overall 23.75W 23D 71H

**Wt.** 198 lbs



# Product Statement of Line Images



Essex Single Wardrobe, No Drawers, 1 Door, Left-Hinged Model: EXWR01L 23.75W 23D 71H



Essex Double Wardrobe, 1 Drawer, 2 Doors Model: EXWR12 34.75W 23D 71H



Essex Single Wardrobe, 1 Drawer, 1 Door, Left-Hinged Model: EXWR11L 23.75W 23D 71H



Essex Single Wardrobe, 2 Drawers, 1 Door, Left-Hinged Model: EXWR21L 23.75W 23D 71H



Essex Armoire Wardrobe, 3 Drawers, 3 Doors, Right-Hinged Model: EXAW33R 45W 23.25D 71H



Essex Double Wardrobe, 2 Drawers, 2 Doors Model: EXWR22 34.75W 23D 71H



Essex Double Wardrobe, No Drawers, 2 Doors Model: EXWR02 34.75W 23D 71H



Essex Single Wardrobe, No Drawers, 1 Door, Right-Hinged Model: EXWR01R 23.75W 23D 71H









Essex Single Wardrobe, 2 Drawers, 1 Door, Right-Hinged Model: EXWR21R 23.75W 23D 71H



# **Product Features**



Durable Finish

Kwalu's proprietary finish doesn't have any of the drawbacks of wood. The finish is moisture impervious, easy to clean and maintenance-free.



Wall Mount Hardware

The kit and instructions for wall mounting are included with this product. The wall mount smooth motion. must be followed carefully for a secure, durable, and longlasting solution to ensure the safety of the unit and the user.



Door Hinges

100° self-closing, kitchen-grade Blum® Euro Hinges provide a



Drawers

Are constructed with both dowel and mechanical fasteners for additional strength. 100lb static and dynamic load Euro Drawer Slides allow for easy opening and closing.



Clothes Rod