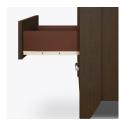

Door Hinges

100° self-closing, kitchen-grade Blum® Euro Hinges provide a

Drawers

Are constructed with both dowel and mechanical fasteners for additional strength. 100lb static and dynamic load Euro Drawer Slides allow for easy opening and closing.