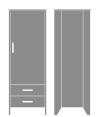

Essex Single Wardrobe, 2 Drawers, 1 Door, Left-Hinged Model: EXWR21L 23.75W 23D 71H

Essex Armoire Wardrobe, 3 Drawers, 3 Doors, Right-Hinged Model: EXAW33R 45W 23.25D 71H

Essex Double Wardrobe, 2 Drawers, 2 Doors Model: EXWR22 34.75W 23D 71H

Essex Double Wardrobe, No Drawers, 2 Doors Model: EXWR02 34.75W 23D 71H

Essex Single Wardrobe, No Drawers, 1 Door, Right-Hinged Model: EXWR01R 23.75W 23D 71H

Essex Single Wardrobe, 2 Drawers, 1 Door, Right-Hinged Model: EXWR21R 23.75W 23D 71H