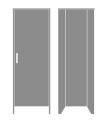

Essex Double Wardrobe, No Drawers, 2 Doors Model: EXWR02 34.75W 23D 71H

Essex Single Wardrobe, No Drawers, 1 Door, Right-Hinged Model: EXWR01R 23.75W 23D 71H

Essex Single Wardrobe, 2 Drawers, 1 Door, Right-Hinged Model: EXWR21R 23.75W 23D 71H