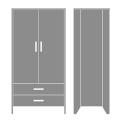

Essex Single Wardrobe, 2 Drawers, 1 Door, Left-Hinged Model: EXWR21L 23.75W 23D 71H

Essex Armoire Wardrobe, 3 Drawers, 3 Doors, Right-Hinged Model: EXAW33R 45W 23.25D 71H

Essex Double Wardrobe, 2 Drawers, 2 Doors Model: EXWR22 34.75W 23D 71H