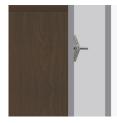

Clothes Rod

Standard clothing rod may be attached at ADA height of 48" from the floor.

Hardware

Choose from dozens of hardware styles, including ADA compliant options.

<u>Learn More ></u>

Other Wardrobe Styles