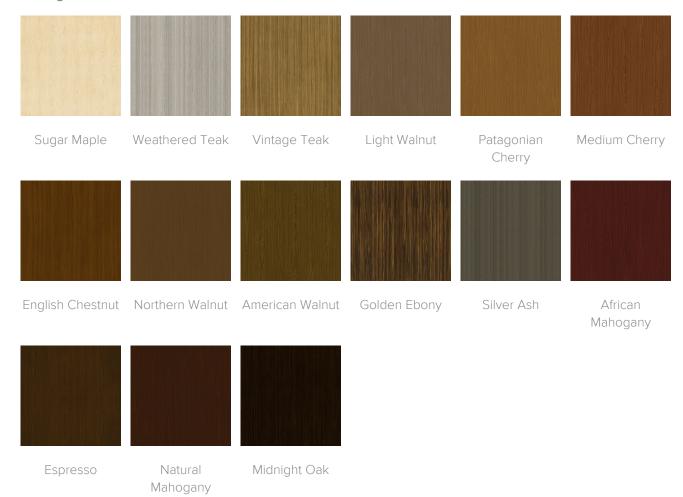

mounting are included with this product. The wall mount smooth motion. must be followed carefully for a secure, durable, and longlasting solution to ensure the safety of the unit and the user.



Door Hinges

100° self-closing, kitchen-grade Blum® Euro Hinges provide a



Drawers

Are constructed with both dowel and mechanical fasteners for additional strength. 100lb static and dynamic load Euro Drawer Slides allow for easy opening and closing.



Clothes Rod

Standard clothing rod may be attached at ADA height of 48" from the floor.



Hardware

Choose from dozens of hardware styles, including ADA compliant options.

<u>Learn More ></u>



Other Wardrobe Styles

Essex wardrobes include a number of Single and Double styles.

Learn More >



### **Product Finishes**

#### Casegood Finish



#### **Product Environmental Certifications**