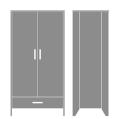

Essex Single Wardrobe, 2 Drawers, 1 Door, Left-Hinged Model: EXWR21L 23.75W 23D 71H

Essex Armoire Wardrobe, 3 Drawers, 3 Doors, Right-Hinged Model: EXAW33R 45W 23.25D 71H

Essex Double Wardrobe, 2 Drawers, 2 Doors Model: EXWR22 34.75W 23D 71H