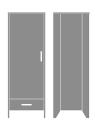

# Product Statement of Line Images

Essex Single Wardrobe, No Drawers, 1 Door, Left-Hinged Model: EXWR01L 23.75W 23D 71H

Essex Double Wardrobe, 1 Drawer, 2 Doors Model: EXWR12 34.75W 23D 71H

Essex Single Wardrobe, 1 Drawer, 1 Door, Left-Hinged Model: EXWR11L 23.75W 23D 71H