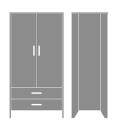

Model: EXWR21L 23.75W 23D 71H

Essex Double Wardrobe, 2 Drawers, 2 Doors Model: EXWR22 34.75W 23D 71H

Essex Single Wardrobe, 1 Drawer, 1 Door, Right-Hinged

Model: EXWR11R 23.75W 23D 71H

Essex Single Wardrobe, No Drawers, 1 Door, Right-Hinged