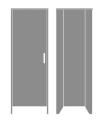

Essex Single Wardrobe, No Drawers, 1 Door, Left-Hinged Model: EXWR01L 23.75W 23D 71H

Essex Double Wardrobe, No Drawers, 2 Doors Model: EXWR02 34.75W 23D 71H

Essex Single Wardrobe, 2 Drawers, 1 Door, Left-Hinged