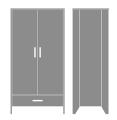

## Essex Wardrobe

Essex Single Wardrobe, 1 Drawer, 1 Door, Left-Hinged Model: EXWR11L 23.75W 23D 71H

Essex Armoire Wardrobe, 3 Drawers, 3 Doors, Right-Hinged Model: EXAW33R

45W 23.25D 71H

Essex Double Wardrobe, 1 Drawer, 2 Doors Model: EXWR12 34.75W 23D 71H