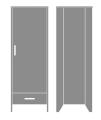

Model: EXWR21L 23.75W 23D 71H

Essex Double Wardrobe, 2 Drawers, 2 Doors Model: EXWR22 34.75W 23D 71H

Essex Single Wardrobe, 1 Drawer, 1 Door, Right-Hinged

Model: EXWR11R 23.75W 23D 71H

Essex Single Wardrobe, No Drawers, 1 Door, Right-Hinged

Model: EXWR01R 23.75W 23D 71H

Essex Single Wardrobe, 2 Drawers, 1 Door, Right-Hinged Model: EXWR21R

23.75W 23D 71H