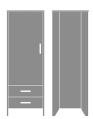

## Essex Wardrobe

Essex Single Wardrobe, 1 Drawer, 1 Door, Left-Hinged Model: EXWR11L 23.75W 23D 71H

Essex Armoire Wardrobe, 3 Drawers, 3 Doors, Right-Hinged Model: EXAW33R

45W 23.25D 71H

Essex Double Wardrobe, 1 Drawer, 2 Doors Model: EXWR12 34.75W 23D 71H