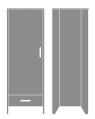

## Essex Wardrobe

Essex Single Wardrobe, 1 Drawer, 1 Door, Left-Hinged Model: EXWR11L 23.75W 23D 71H

Essex Armoire Wardrobe, 3 Drawers, 3 Doors, Right-Hinged Model: EXAW33R

45W 23.25D 71H

Essex Double Wardrobe, 1 Drawer, 2 Doors Model: EXWR12 34.75W 23D 71H