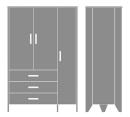

## Essex Wardrobe

Essex Single Wardrobe, 1 Drawer, 1 Door, Left-Hinged Model: EXWR11L 23.75W 23D 71H

Essex Armoire Wardrobe, 3 Drawers, 3 Doors, Right-Hinged Model: EXAW33R

45W 23.25D 71H

Essex Double Wardrobe, 1 Drawer, 2 Doors Model: EXWR12 34.75W 23D 71H