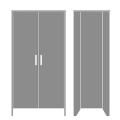

## Essex Wardrobe

Essex Single Wardrobe, 1 Drawer, 1 Door, Left-Hinged Model: EXWR11L 23.75W 23D 71H

Essex Armoire Wardrobe, 3 Drawers, 3 Doors, Right-Hinged Model: EXAW33R

45W 23.25D 71H

Essex Double Wardrobe, 1 Drawer, 2 Doors Model: EXWR12 34.75W 23D 71H