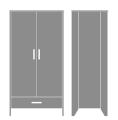

Essex Single Wardrobe, 2 Drawers, 1 Door, Left-Hinged Model: EXWR21L 23.75W 23D 71H

Essex Armoire Wardrobe, 3 Drawers, 3 Doors, Right-Hinged Model: EXAW33R

45W 23.25D 71H

Essex Double Wardrobe, 2 Drawers, 2 Doors Model: EXWR22 34.75W 23D 71H