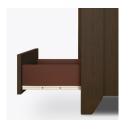

Door Hinges

100° self-closing, kitchen-grade Blum® Euro Hinges provide a

Drawers

Are constructed with both dowel and mechanical fasteners for additional strength. 100lb static and dynamic load Euro Drawer Slides allow for easy opening and closing.