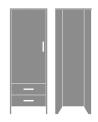

Essex Single Wardrobe, 2 Drawers, 1 Door, Left-Hinged Model: EXWR21L 23.75W 23D 71H

Essex Armoire Wardrobe, 3 Drawers, 3 Doors, Right-Hinged Model: EXAW33R

45W 23.25D 71H

Essex Double Wardrobe, 2 Drawers, 2 Doors Model: EXWR22 34.75W 23D 71H