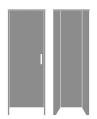

# Product Statement of Line Images

Essex Single Wardrobe, No Drawers, 1 Door, Left-Hinged Model: EXWR01L 23.75W 23D 71H

Essex Double Wardrobe, 1 Drawer, 2 Doors Model: EXWR12 34.75W 23D 71H

Essex Single Wardrobe, 1 Drawer, 1 Door, Left-Hinged Model: EXWR11L 23.75W 23D 71H