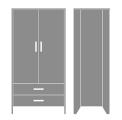

# Product Statement of Line Images

Essex Single Wardrobe, No Drawers, 1 Door, Left-Hinged Model: EXWR01L 23.75W 23D 71H

Essex Double Wardrobe, 1 Drawer, 2 Doors Model: EXWR12 34.75W 23D 71H

Essex Single Wardrobe, 1 Drawer, 1 Door, Left-Hinged Model: EXWR11L 23.75W 23D 71H

Essex Single Wardrobe, 2 Drawers, 1 Door, Left-Hinged Model: EXWR21L 23.75W 23D 71H

Essex Armoire Wardrobe, 3 Drawers, 3 Doors, Right-Hinged Model: EXAW33R

45W 23.25D 71H

Essex Double Wardrobe, 2 Drawers, 2 Doors Model: EXWR22 34.75W 23D 71H