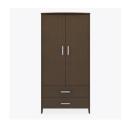

# Product Statement of Line Images

Essex Single Wardrobe, No Drawers, 1 Door, Left-Hinged Model: EXWR01L 23.75W 23D 71H

Essex Double Wardrobe, 1 Drawer, 2 Doors Model: EXWR12 34.75W 23D 71H

Essex Single Wardrobe, 1 Drawer, 1 Door, Left-Hinged Model: EXWR11L 23.75W 23D 71H

Essex Single Wardrobe, 2 Drawers, 1 Door, Left-Hinged Model: EXWR21L 23.75W 23D 71H

Essex Armoire Wardrobe, 3 Drawers, 3 Doors, Right-Hinged Model: EXAW33R

45W 23.25D 71H

Essex Double Wardrobe, 2 Drawers, 2 Doors Model: EXWR22 34.75W 23D 71H

Essex Double Wardrobe, No Drawers, 2 Doors Model: EXWR02 34.75W 23D 71H

Essex Single Wardrobe, No Drawers, 1 Door, Right-Hinged Model: EXWR01R 23.75W 23D 71H

Essex Single Wardrobe, 2 Drawers, 1 Door, Right-Hinged Model: EXWR21R 23.75W 23D 71H