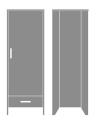

## Kwalu Features

# Product Dimensions and Specs

Overall 23.75W 23D 71H

**Wt.** 173 lbs



# Product Statement of Line Images



Essex Single Wardrobe, No Drawers, 1 Door, Left-Hinged Model: EXWR01L 23.75W 23D 71H



Essex Double Wardrobe, 1 Drawer, 2 Doors Model: EXWR12 34.75W 23D 71H



Essex Single Wardrobe, 1 Drawer, 1 Door, Left-Hinged Model: EXWR11L 23.75W 23D 71H



Essex Single Wardrobe, 2 Drawers, 1 Door, Left-Hinged Model: EXWR21L 23.75W 23D 71H



Essex Armoire Wardrobe, 3 Drawers, 3 Doors, Right-Hinged Model: EXAW33R

45W 23.25D 71H



Essex Double Wardrobe, 2 Drawers, 2 Doors Model: EXWR22 34.75W 23D 71H



Essex Double Wardrobe, No Drawers, 2 Doors Model: EXWR02 34.75W 23D 71H



Essex Single Wardrobe, No Drawers, 1 Door, Right-Hinged Model: EXWR01R 23.75W 23D 71H









Essex Single Wardrobe, 2 Drawers, 1 Door, Right-Hinged Model: EXWR21R 23.75W 23D 71H



# **Product Features**



Durable Finish

Kwalu's proprietary finish doesn't have any of the drawbacks of wood. The finish is moisture impervious, easy to clean and maintenance-free.



Wall Mount Hardware

The kit and instructions for wall mounting are included with this product. The wall mount smooth motion. must be followed carefully for a secure, durable, and longlasting solution to ensure the safety of the unit and the user.



Door Hinges

100° self-closing, kitchen-grade Blum® Euro Hinges provide a



Drawers

Are constructed with both dowel and mechanical fasteners for additional strength. 100lb static and dynamic load Euro Drawer Slides allow for easy opening and closing.



Clothes Rod