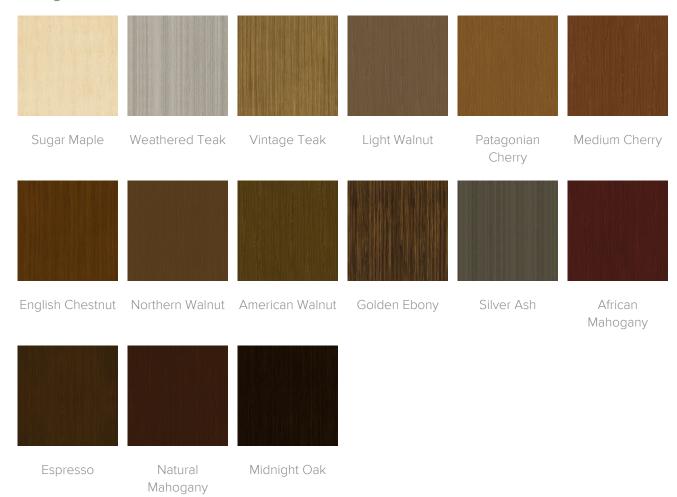

mounting are included with this product. The wall mount smooth motion. must be followed carefully for a secure, durable, and longlasting solution to ensure the safety of the unit and the user.



Door Hinges

100° self-closing, kitchen-grade Blum® Euro Hinges provide a



Drawers

Are constructed with both dowel and mechanical fasteners for additional strength. 100lb static and dynamic load Euro Drawer Slides allow for easy opening and closing.



Clothes Rod

Standard clothing rod may be attached at ADA height of 48" from the floor.



Hardware

Choose from dozens of hardware styles, including ADA compliant options.

<u>Learn More ></u>



Other Wardrobe Styles

Essex wardrobes include a number of Single and Double styles.

Learn More >



### **Product Finishes**

#### Casegood Finish



### **Product Environmental Certifications**