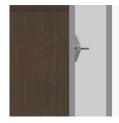

Door Hinges

100° self-closing, kitchen-grade Blum® Euro Hinges provide a

Drawers

Are constructed with both dowel and mechanical fasteners for additional strength. 100lb static and dynamic load Euro Drawer Slides allow for easy opening and closing.

Clothes Rod

Standard clothing rod may be attached at ADA height of 48" from the floor.

Hardware

Choose from dozens of hardware styles, including ADA compliant options.

<u>Learn More ></u>

Other Wardrobe Styles