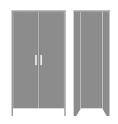

# Product Statement of Line Images

Essex Single Wardrobe, No Drawers, 1 Door, Left-Hinged Model: EXWR01L 23.75W 23D 71H

Essex Double Wardrobe, 1 Drawer, 2 Doors Model: EXWR12 34.75W 23D 71H

Essex Single Wardrobe, 1 Drawer, 1 Door, Left-Hinged Model: EXWR11L 23.75W 23D 71H