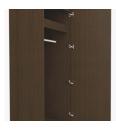

Clothes Rod

Standard clothing rod may be attached at ADA height of 48" from the floor.

Hardware

Choose from dozens of hardware styles, including ADA compliant options.

<u>Learn More ></u>

Other Wardrobe Styles

Essex wardrobes include a number of Single and Double styles.

Learn More >