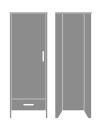

# Product Statement of Line Images

Essex Single Wardrobe, No Drawers, 1 Door, Left-Hinged Model: EXWR01L 23.75W 23D 71H

Essex Double Wardrobe, 1 Drawer, 2 Doors Model: EXWR12 34.75W 23D 71H

Essex Single Wardrobe, 1 Drawer, 1 Door, Left-Hinged Model: EXWR11L 23.75W 23D 71H