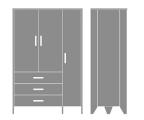

Essex Single Wardrobe, 2 Drawers, 1 Door, Left-Hinged Model: EXWR21L 23.75W 23D 71H

Essex Armoire Wardrobe, 3 Drawers, 3 Doors, Right-Hinged Model: EXAW33R

45W 23.25D 71H

Essex Double Wardrobe, 2 Drawers, 2 Doors Model: EXWR22 34.75W 23D 71H