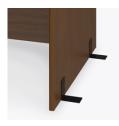

For safety, 3/8" bullnose shape edge banding can be found on top and front side edges.

Floor Mount

Floor mounting is optional. A set of 4 brackets and screws to attach to the product are provided; the customer would have to provides the proper buy additional screws to attach the bracket to the floor.