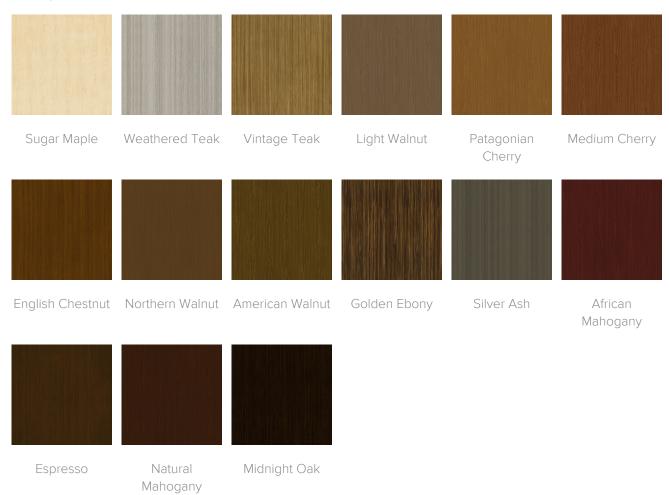

wood. The finish is moisture impervious, easy to clean and maintenance-free.



Bullnose Edging Finish

For safety, 3/8" bullnose shape edge banding can be found on top and front side edges.



Floor Mount

Floor mounting is optional. A set of 4 brackets and screws to attach to the product are provided; the customer would have to provides the proper buy additional screws to attach the bracket to the floor.



Wall Mount Hardware

A standard feature with 2 toggle bolts provided for mounting on sheet rock wall; for concrete walls the customer mounting hardware.



10 Year Warranty

We offer a 10 Year Performance Warranty on both construction and finish, so the product is guaranteed to stay looking like new for 10 years.

<u>Learn More ></u>



### **Product Finishes**

#### Casegood Finish



## Product Environmental Certifications