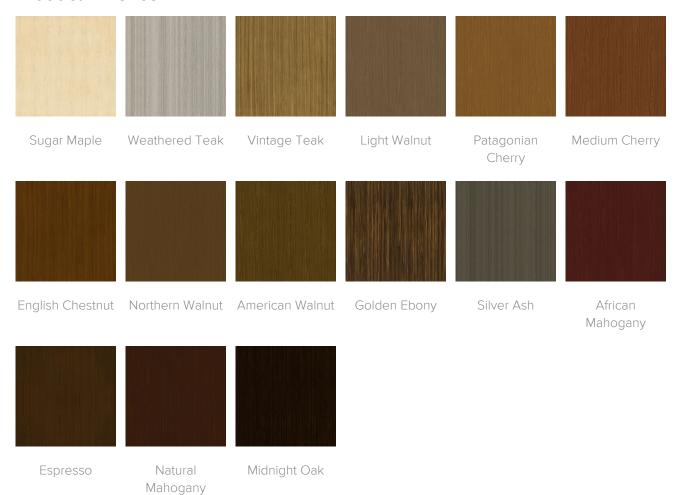

### Kwalu Features

# Product Dimensions and Specs

Overall 46W 18D 30H

**Wt.** 69 lbs

# **Product Configurations**





# Product Statement of Line Images





Forio Console Table – 46"W, Forio Console Table – 60"W, Kwalu Top Model: FROTBL01A 46W 18D 30H

Kwalu Top Model: FROTBL02A 60W 18D 30H



## **Product Features**





Durable Finish

Kwalu's proprietary finish doesn't have any of the drawbacks of wood. The finish is moisture impervious, easy to clean and

maintenance-free.

Optional Widths

Choose from optional widths - 46" or 60".

### **Product Glides**

Nylon Knock in Glide 7/8 inch



#### **Product Finishes**



### **Product Environmental Certifications**