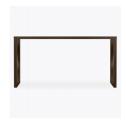

# Product Statement of Line Images

Forio Console Table – 46"W, Forio Console Table – 60"W, Kwalu Top Model: FROTBL01A 46W 18D 30H

Kwalu Top Model: FROTBL02A 60W 18D 30H