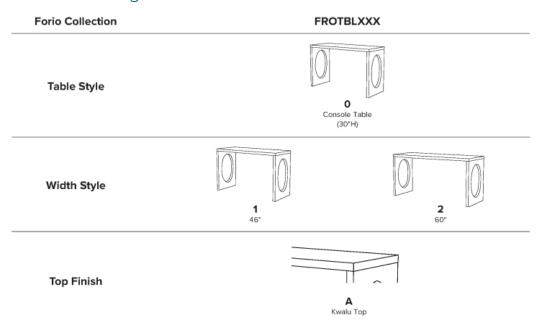

# **Product Configurations**

# Product Statement of Line Images

Forio Console Table – 46"W, Forio Console Table – 60"W, Kwalu Top Model: FROTBL01A 46W 18D 30H

Kwalu Top Model: FROTBL02A 60W 18D 30H