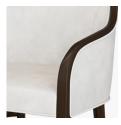

# Product Statement of Line Images

Gela Dining Chair, with Handgrip, with Stretchers Model: GELA1111 24W 24.75D 34.5H 24.5AH