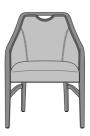

# Product Statement of Line Images

Gela Dining Chair, with Handgrip, with Stretchers Model: GELA1111 24W 24.75D 34.5H 24.5AH