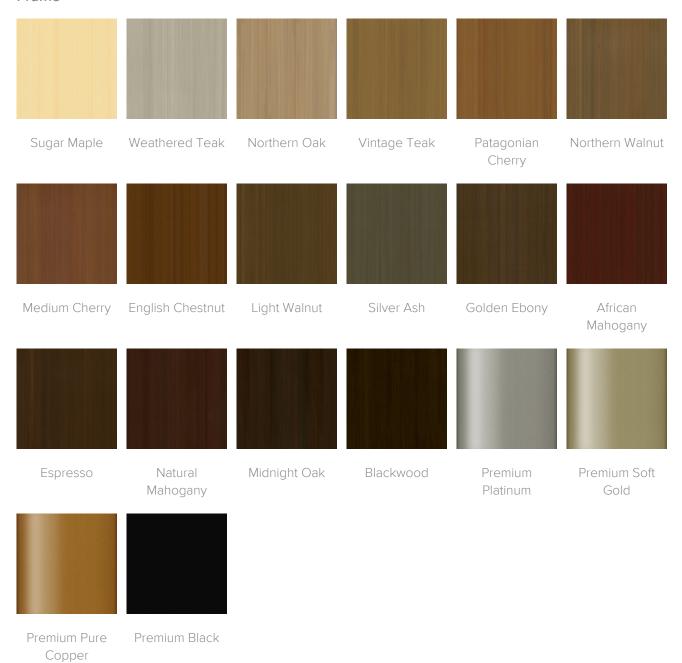

at
 20.5W 19D 19H

 Arm
 24.5H

 Wt.
 29.5 lbs

 Wt. Capacity
 350 lbs



# Product Statement of Line Images



Gela Dining Chair, with Handgrip, with Stretchers Model: GELA1111 24W 24.75D 34.5H 24.5AH



#### **Product Features**





Kwalu's solid surface (1/8" thick) proprietary finish doesn't have any of the drawbacks of wood. The frames are moisture impervious, graffiti-resistant, easy to clean and maintenancefree.



Concealed Cleanout

Concealed cleanout eliminates a debris build-up behind the seat cushion.



Optional Casters

Optional casters available on front legs only with side stretchers.

<u>Learn more ></u>

### **Product Foam**

Foam is compliant with CAL 117 and AB 2998

#### **Product Glides**

Metal Knock in Glide with Teflon Cap



### **Product Finishes**

#### Frame





## Product Environmental Certifications