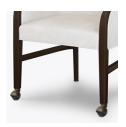

Concealed Cleanout

Concealed cleanout eliminates a debris build-up behind the seat cushion.

Optional Casters

Optional casters available on front legs only with side stretchers.

<u>Learn more ></u>