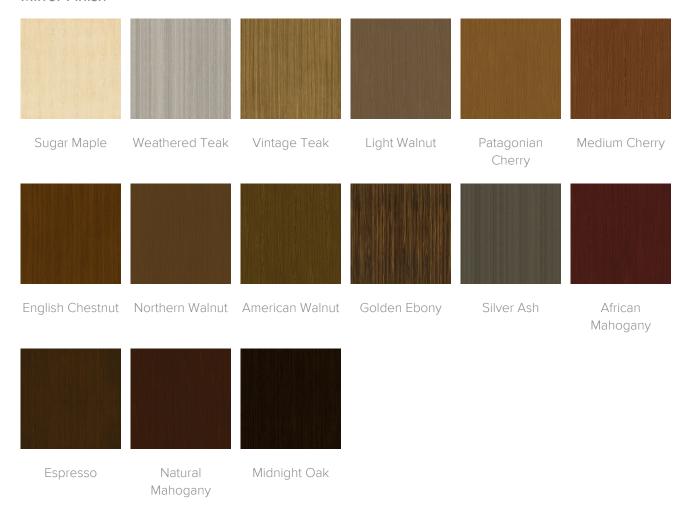

## Kwalu Features

# Product Dimensions and Specs

Overall 23.25W 0.75D 45H

**Wt.** 53 lbs



# Product Statement of Line Images





Hollywood Mirror Model: HLMR 23.25W 0.75D 45H Hollywood Mirror, Square Corners Model: HLMRA 23.25W 0.75D 45H



### **Product Features**





Easy Hanging on Wall

10 Year Warranty

Keyhole hanger allows for easy hanging on the wall.

We offer a 10 Year Performance Warra

We offer a 10 Year Performance Warranty on both construction and finish, so the product is guaranteed to stay looking like new for 10 years.

<u>Learn More ></u>



## **Product Finishes**

#### Mirror Finish



#### **Product Environmental Certifications**