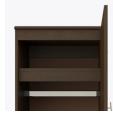

# Product Statement of Line Images

Hollywood Double Wardrobe, No Drawers, 2 Doors Model: HLWR02 34.5W 23.75D 71H

Hollywood Double Wardrobe, 1 Drawer, 2 Doors Model: HLWR12 34.5W 23.75D 71H

Wardrobe, 2 Drawers, 2 Doors Model: HLALZ 34.5W 23.75D 71H

Clothes Rod

Standard clothing rod may be attached at ADA height of 48" from the floor.

Aluminum Inlay

This collection is identified by 3/8" brushed aluminum inlays.

Other Wardrobe Styles

Hollywood wardrobes include a number of Single and Double styles.