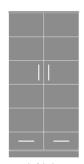

# Product Statement of Line Images

Hollywood Double Wardrobe, No Drawers, 2 Doors Model: HLWR02 34.5W 23.75D 71H

Hollywood Double Wardrobe, 1 Drawer, 2 Doors Model: HLWR12 34.5W 23.75D 71H

Wardrobe, 2 Drawers, 2 Doors Model: HLALZ 34.5W 23.75D 71H