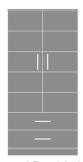

Hollywood Alzheimers Double Hollywood Single Wardrobe, 2 Drawers, 1 Door, Left-Hinged Model: HLWR21L 25W 23.75D 71H

Hollywood Double Wardrobe, 2 Drawers, 2 Doors Model: HLWR22 34.5W 23.75D 71H

Hollywood Single Wardrobe, No Drawers, 1 Door, Left-Hinged Model: HLWR01L 25W 23.75D 71H