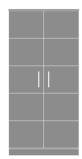

# Product Statement of Line Images

Hollywood Double Wardrobe, No Drawers, 2 Doors Model: HLWR02 34.5W 23.75D 71H

Hollywood Double Wardrobe, 1 Drawer, 2 Doors Model: HLWR12 34.5W 23.75D 71H

Wardrobe, 2 Drawers, 2 Doors Model: HLALZ 34.5W 23.75D 71H