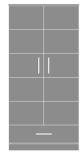

Hollywood Alzheimers Double Hollywood Single Wardrobe, 2 Drawers, 1 Door, Left-Hinged Model: HLWR21L 25W 23.75D 71H

Hollywood Double Wardrobe, 2 Drawers, 2 Doors Model: HLWR22 34.5W 23.75D 71H

Hollywood Single Wardrobe, No Drawers, 1 Door, Left-Hinged Model: HLWR01L 25W 23.75D 71H