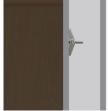

Door Hinges

100° self-closing, kitchen-grade Blum® Euro Hinges provide a

Drawers

Are constructed with both dowel and mechanical fasteners for additional strength. 100lb static and dynamic load Euro Drawer Slides allow for easy opening and closing.