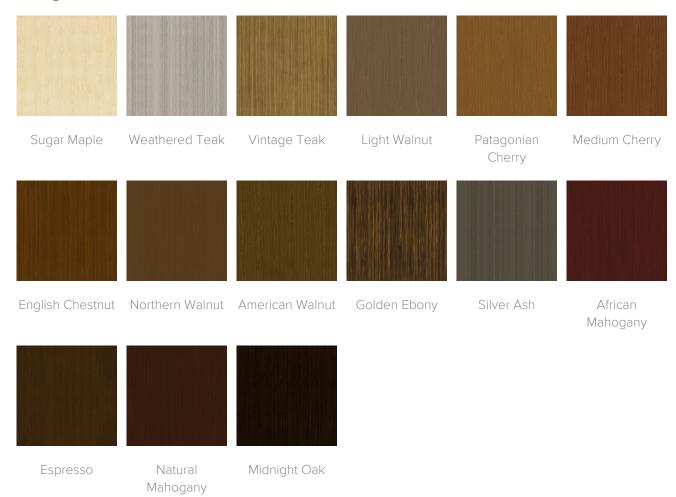

unting are included with this product. The wall mount smooth motion. instructions provided must be followed carefully for a secure, durable, and longlasting solution to ensure the safety of the unit and the user.



Door Hinges

100° self-closing, kitchen-grade Blum® Euro Hinges provide a



Drawers

Are constructed with both dowel and mechanical fasteners for additional strength. 100lb static and dynamic load Euro Drawer Slides allow for easy opening and closing.



Clothes Rod

Standard clothing rod may be attached at ADA height of 48" from the floor.



Aluminum Inlay

This collection is identified by 3/8" brushed aluminum inlays.



Other Wardrobe Styles

Hollywood wardrobes include a number of Single and Double styles.

Learn more >



#### **Product Finishes**

#### Casegood Finish



## **Product Environmental Certifications**