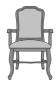

Options:

61124 - Imperial Victoria Dining Chair, Straight T Arm, Showframe with Cleanout, Camel Model: Back Specifications: 23W 26.5D 38.5H 20SW 18.5SD 19.5SH 25.5AH 24LBS 1.25YDS 8 9 Fabric Grade: 10 11 12 13 14 15 16 COM \$1182 \$1190 \$1208 \$1215 \$1225 \$1246 List Price: \$1265 \$1298 \$1320 \$1341 \$1153