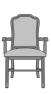

• CAL133 \$40/yard • Moisture Barrier \$30/yard • Multiple Fabrics \$116

64124 - Imperial Albert Dining Chair, Straight T Arm, Showframe with Cleanout, Camel Back Model: 38.5H 20SW 18.5SD 19.5SH 25.5AH 25LBS 1.25YDS Specifications: 23W 26D 8 9 Fabric Grade: 7 10 11 12 13 15 COM 14 \$1189 List Price: \$1155 \$1164 \$1182 \$1199 \$1220 \$1239 \$1272 \$1293 \$1315 \$1126 Options: • CAL133 \$40/yard • Moisture Barrier \$30/yard • Multiple Fabrics \$113