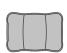

## Product Statement of Line Images

Single Kidney Pillow 24" x 16", with Piping, Solid Detail Model: PILKD1A0 24W 4D 16H Single Kidney Pillow 24" x 16", with Piping, Mitered Detail Model: PILKD1A1 24W 4D 16H Single Kidney Pillow 24" x 16", with Piping, Vertical Detail Model: PILKD1A2 24W 4D 16H Single Kidney Pillow 22" x 11", with Piping, Solid Detail Model: PILKD2A0 22W 4D 11H

Optional Stitching Detail

The pillow is available plain or with an optional decorative stitching detail.