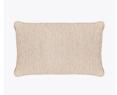

## Product Statement of Line Images

Single Kidney Pillow 24" x 16", with Piping, Solid Detail Model: PILKD1A0 24W 4D 16H Single Kidney Pillow 24" x 16", with Piping, Mitered Detail Model: PILKD1A1 24W 4D 16H Single Kidney Pillow 24" x 16", with Piping, Vertical Detail Model: PILKD1A2 24W 4D 16H Single Kidney Pillow 22" x 11", with Piping, Solid Detail Model: PILKD2A0 22W 4D 11H

### **Product Features**

Optional Sizes

These pillows are available in three optional sizes - 24"x 16", feature is optional. 22"x 11", 16"x 11".

Optional Piping

The pillow is available with piping and this

Optional Stitching Detail

The pillow is available plain or with an optional decorative stitching detail.