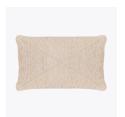

## Product Statement of Line Images

Single Kidney Pillow 24" x 16", with Piping, Solid Detail Model: PILKD1A0 24W 4D 16H Single Kidney Pillow 24" x 16", with Piping, Mitered Detail Model: PILKD1A1 24W 4D 16H Single Kidney Pillow 24" x 16", with Piping, Vertical Detail Model: PILKD1A2 24W 4D 16H Single Kidney Pillow 22" x 11", with Piping, Solid Detail Model: PILKD2A0 22W 4D 11H

### **Product Features**

Optional Sizes

These pillows are available in three optional sizes - 24"x 16", feature is optional. 22"x 11", 16"x 11".

Optional Piping

The pillow is available with piping and this

Optional Stitching Detail

The pillow is available plain or with an optional decorative stitching detail.