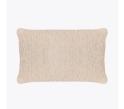

## Product Statement of Line Images

Single Kidney Pillow 24" x 16", with Piping, Solid Detail Model: PILKD1A0 24W 4D 16H Single Kidney Pillow 24" x 16", with Piping, Mitered Detail Model: PILKD1A1 24W 4D 16H Single Kidney Pillow 24" x 16", with Piping, Vertical Detail Model: PILKD1A2 24W 4D 16H Single Kidney Pillow 22" x 11", with Piping, Solid Detail Model: PILKD2A0 22W 4D 11H

### **Product Features**

Optional Sizes

These pillows are available in three optional sizes - 24"x 16", feature is optional. 22"x 11", 16"x 11".

Optional Piping

The pillow is available with piping and this

Optional Stitching Detail

The pillow is available plain or with an optional decorative stitching detail.