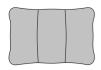

## Product Statement of Line Images

Single Kidney Pillow 24" x 16", with Piping, Solid Detail Model: PILKD1A0 24W 4D 16H Single Kidney Pillow 24" x 16", with Piping, Mitered Detail Model: PILKD1A1 24W 4D 16H Single Kidney Pillow 24" x 16", with Piping, Vertical Detail Model: PILKD1A2 24W 4D 16H Single Kidney Pillow 22" x 11", with Piping, Solid Detail Model: PILKD2A0 22W 4D 11H

Optional Stitching Detail

The pillow is available plain or with an optional decorative stitching detail.