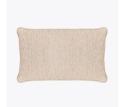

## Product Statement of Line Images

Single Kidney Pillow 24" x 16", with Piping, Solid Detail Model: PILKD1A0 24W 4D 16H Single Kidney Pillow 24" x 16", with Piping, Mitered Detail Model: PILKD1A1 24W 4D 16H Single Kidney Pillow 24" x 16", with Piping, Vertical Detail Model: PILKD1A2 24W 4D 16H Single Kidney Pillow 22" x 11", with Piping, Solid Detail Model: PILKD2A0 22W 4D 11H

### **Product Features**

Optional Sizes

These pillows are available in three optional sizes - 24"x 16", optional. 22"x 11", 16"x 11".

Optional without Piping

The pillow is available without piping and is

Optional Stitching Detail

The pillow is available plain or with an optional decorative stitching detail.