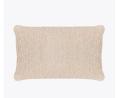

## Product Statement of Line Images

Single Kidney Pillow 24" x 16", with Piping, Solid Detail Model: PILKD1A0 24W 4D 16H Single Kidney Pillow 24" x 16", with Piping, Mitered Detail Model: PILKD1A1 24W 4D 16H Single Kidney Pillow 24" x 16", with Piping, Vertical Detail Model: PILKD1A2 24W 4D 16H Single Kidney Pillow 22" x 11", with Piping, Solid Detail Model: PILKD2A0 22W 4D 11H

### **Product Features**

Optional Sizes

These pillows are available in three optional sizes - 24"x 16", optional. 22"x 11", 16"x 11".

Optional without Piping

The pillow is available without piping and is

Optional Stitching Detail

The pillow is available plain or with an optional decorative stitching detail.