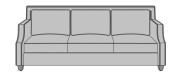

Lascari Sofa, with Attached Pillow Piping, Nail Head Detail Arms & Back Model: LAS31A2 76.5W 33D 34.25H 26AH Lascari Sofa, with Attached Pillow Piping, Piping Arms & Back Model: LAS31A3 76.5W 33D 34.25H 26AH