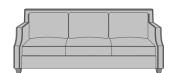

## Lascari Lounge

Lascari Sofa, without Attached Pillow Piping, without Nail Head Detail Model: LAS30A1 76.5W 33D 34.25H 26AH Lascari Sofa, without Attached Pillow Piping, Nail Head Detail Arms & Back Model: LAS30A2 76.5W 33D 34.25H 26AH Lascari Sofa, without Attached Pillow Piping, Piping Arms & Back Model: LAS30A3 76.5W 33D 34.25H 26AH Lascari Sofa, with Attached Pillow Piping, without Nail Head Detail Model: LAS31A1 76.5W 33D 34.25H 26AH

Lascari Sofa, with Attached Pillow Piping, Nail Head Detail Arms & Back Model: LAS31A2 76.5W 33D 34.25H 26AH Lascari Sofa, with Attached Pillow Piping, Piping Arms & Back Model: LAS31A3 76.5W 33D 34.25H 26AH