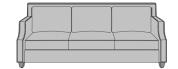

## Lascari Lounge

Lascari Sofa, without Attached Pillow Piping, without Nail Head Detail Model: LAS30A1 76.5W 33D 34.25H 26AH Lascari Sofa, without Attached Pillow Piping, Nail Head Detail Arms & Back Model: LAS30A2 76.5W 33D 34.25H 26AH Lascari Sofa, without Attached Pillow Piping, Piping Arms & Back Model: LAS30A3 76.5W 33D 34.25H 26AH Lascari Sofa, with Attached Pillow Piping, without Nail Head Detail Model: LAS31A1 76.5W 33D 34.25H 26AH