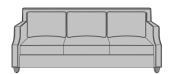

## Lascari Lounge

Lascari Sofa, without Attached Pillow Piping, without Nail Head Detail Model: LAS30A1 76.5W 33D 34.25H 26AH Lascari Sofa, without Attached Pillow Piping, Nail Head Detail Arms & Back Model: LAS30A2 76.5W 33D 34.25H 26AH Lascari Sofa, without Attached Pillow Piping, Piping Arms & Back Model: LAS30A3 76.5W 33D 34.25H 26AH Lascari Sofa, with Attached Pillow Piping, without Nail Head Detail Model: LAS31A1 76.5W 33D 34.25H 26AH