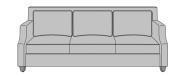

Lascari Sofa, with Attached Pillow Piping, Nail Head Detail Arms & Back Model: LAS31A2 76.5W 33D 34.25H 26AH Lascari Sofa, with Attached Pillow Piping, Piping Arms & Back Model: LAS31A3 76.5W 33D 34.25H 26AH