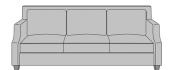

## Lascari Lounge

Lascari Sofa, without Attached Pillow Piping, without Nail Head Detail Model: LAS30A1 76.5W 33D 34.25H 26AH Lascari Sofa, without Attached Pillow Piping, Nail Head Detail Arms & Back Model: LAS30A2 76.5W 33D 34.25H 26AH Lascari Sofa, without Attached Pillow Piping, Piping Arms & Back Model: LAS30A3 76.5W 33D 34.25H 26AH Lascari Sofa, with Attached Pillow Piping, without Nail Head Detail Model: LAS31A1 76.5W 33D 34.25H 26AH