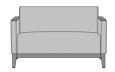

## Livorno Lounge

50.5W 29.5D 32.5H

26AH

Livorno Love Seat, without Arm Caps, with Exposed Seat Rails Model: LVO2A01 50.5W 29.5D 32.5H 26AH

Livorno Love Seat, with Kwalu Fusion Arm Caps, without Exposed Seat Rails Model: LVO2B00 50.5W 29.5D 32.5H 26AH