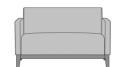

## Livorno Lounge

50.5W 29.5D 32.5H

26AH

Livorno Love Seat, without Arm Caps, with Exposed Seat Rails Model: LVO2A01 50.5W 29.5D 32.5H 26AH

Livorno Love Seat, with Kwalu Fusion Arm Caps, without Exposed Seat Rails Model: LVO2B00 50.5W 29.5D 32.5H 26AH