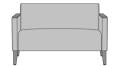

Livorno Love Seat, with Kwalu Fusion Arm Caps, with **Exposed Seat Rails** Model: LVO2B01 50.5W 29.5D 32.5H 26AH

Livorno Love Seat, with Solid Livorno Love Seat, with Solid Surface Arm Caps, without Exposed Seat Rail Model: LVO2C00 50.5W 29.5D 32.5H 26AH