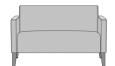

## Livorno Lounge

50.5W 29.5D 32.5H

26AH

Livorno Love Seat, without Arm Caps, with Exposed Seat Rails Model: LVO2A01 50.5W 29.5D 32.5H 26AH

Livorno Love Seat, with Kwalu Fusion Arm Caps, without Exposed Seat Rails Model: LVO2B00 50.5W 29.5D 32.5H 26AH

Livorno Love Seat, with Kwalu Fusion Arm Caps, with **Exposed Seat Rails** Model: LVO2B01 50.5W 29.5D 32.5H 26AH

Livorno Love Seat, with Solid Livorno Love Seat, with Solid Surface Arm Caps, without Exposed Seat Rail Model: LVO2C00 50.5W 29.5D 32.5H 26AH