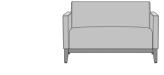

Livorno Love Seat, with Kwalu Fusion Arm Caps, with **Exposed Seat Rails** Model: LVO2B01 50.5W 29.5D 32.5H 26AH

Livorno Love Seat, with Solid Livorno Love Seat, with Solid Surface Arm Caps, without Exposed Seat Rail Model: LVO2C00 50.5W 29.5D 32.5H 26AH

Surface Arm Caps, with **Exposed Seat Rails** Model: LVO2C01 50.5W 29.5D 32.5H 26AH