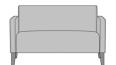

## Livorno Lounge

50.5W 29.5D 32.5H

26AH

Livorno Love Seat, without Arm Caps, with Exposed Seat Rails Model: LVO2A01 50.5W 29.5D 32.5H 26AH

Livorno Love Seat, with Kwalu Fusion Arm Caps, without Exposed Seat Rails Model: LVO2B00 50.5W 29.5D 32.5H 26AH