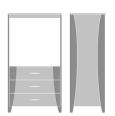

## Product Statement of Line Images

Long Beach Armoire, 3 Drawers, No Doors Model: LBAM30 35.5W 22.75D 63.5H

Long Beach Armoire Wardrobe, 3 Drawers, 3 Doors, Right-Hinged Model: LBAW33R 45W 23.25D 71H

Long Beach Armoire, 3 Drawers, 2 Doors Model: LBAM32 35.5W 22.75D 63.5H