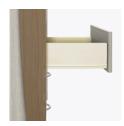

Door Hinges

100° self-closing, kitchen-grade Blum® Euro Hinges provide a

Drawers

Are constructed with both dowel and mechanical fasteners for additional strength. 100lb static and dynamic load Euro Drawer Slides allow for easy opening and closing.