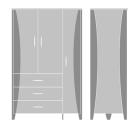

## Product Statement of Line Images

Long Beach Armoire, 3 Drawers, No Doors Model: LBAM30 35.5W 22.75D 63.5H

Long Beach Armoire Wardrobe, 3 Drawers, 3 Doors, Right-Hinged Model: LBAW33R 45W 23.25D 71H

Long Beach Armoire, 3 Drawers, 2 Doors Model: LBAM32 35.5W 22.75D 63.5H