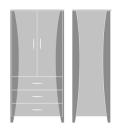

## Product Statement of Line Images

Long Beach Armoire, 3 Drawers, No Doors Model: LBAM30 35.5W 22.75D 63.5H

Long Beach Armoire Wardrobe, 3 Drawers, 3 Doors, Right-Hinged Model: LBAW33R 45W 23.25D 71H

Long Beach Armoire, 3 Drawers, 2 Doors Model: LBAM32 35.5W 22.75D 63.5H