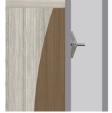

Door Hinges

100° self-closing, kitchen-grade Blum® Euro Hinges provide a

Drawers

Are constructed with both dowel and mechanical fasteners for additional strength. 100lb static and dynamic load Euro Drawer Slides allow for easy opening and closing.