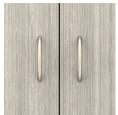

Clothes Rod

Standard clothing rod may be attached at ADA height of 48" from the floor.

Hardware

Choose from dozens of hardware styles, including ADA compliant options.

<u>Learn More ></u>

10 Year Warranty

We offer a 10 Year Performance Warranty on both construction and finish, so the product is guaranteed to stay looking like new for 10 years.