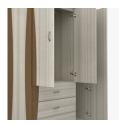

## Product Statement of Line Images

Long Beach Armoire, 3 Drawers, No Doors Model: LBAM30 35.5W 22.75D 63.5H

Long Beach Armoire Wardrobe, 3 Drawers, 3 Doors, Right-Hinged Model: LBAW33R 45W 23.25D 71H

Long Beach Armoire, 3 Drawers, 2 Doors Model: LBAM32 35.5W 22.75D 63.5H