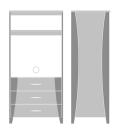

## Product Statement of Line Images

Long Beach Armoire, 3 Drawers, No Doors Model: LBAM30 35.5W 22.75D 63.5H

Long Beach Armoire Wardrobe, 3 Drawers, 3 Doors, Right-Hinged Model: LBAW33R 45W 23.25D 71H

Long Beach Armoire, 3 Drawers, 2 Doors Model: LBAM32 35.5W 22.75D 63.5H