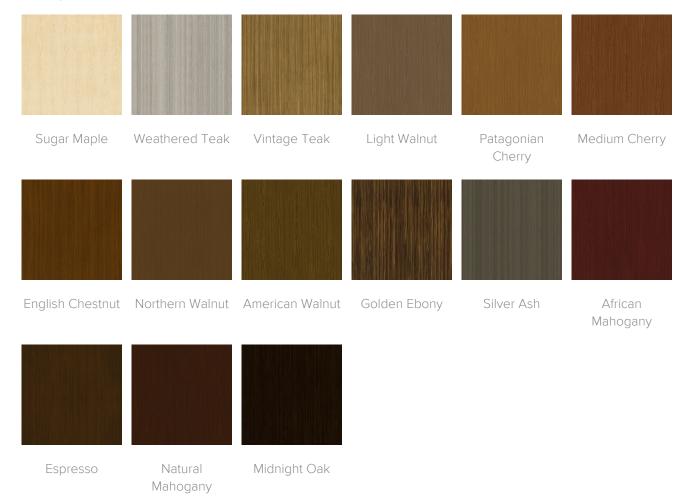

t be followed carefully for a secure, durable, and longlasting solution to ensure the safety of the unit and the user.



Door Hinges

100° self-closing, kitchen-grade Blum® Euro Hinges provide a



Drawers

Are constructed with both dowel and mechanical fasteners for additional strength. 100lb static and dynamic load Euro Drawer Slides allow for easy opening and closing.



Clothes Rod

Standard clothing rod may be attached at ADA height of 48" from the floor.



Hardware

Choose from dozens of hardware styles, including ADA compliant options.

<u>Learn More ></u>



10 Year Warranty

We offer a 10 Year Performance Warranty on both construction and finish, so the product is guaranteed to stay looking like new for 10 years.

Learn More >



#### **Product Finishes**

#### Casegood Finish



#### Leg Finish







## Product Environmental Certifications