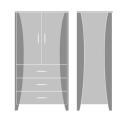

## Product Statement of Line Images

Long Beach Armoire, 3 Drawers, No Doors Model: LBAM30 35.5W 22.75D 63.5H

Long Beach Armoire Wardrobe, 3 Drawers, 3 Doors, Right-Hinged Model: LBAW33R 45W 23.25D 71H

Long Beach Armoire, 3 Drawers, 2 Doors Model: LBAM32 35.5W 22.75D 63.5H