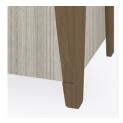

## Kwalu Features

# Product Dimensions and Specs

Overall 45W 23.25D 71H

**Wt.** 296 lbs



## Product Statement of Line Images



Long Beach Armoire, 3 Drawers, No Doors Model: LBAM30 35.5W 22.75D 63.5H



Long Beach Armoire Wardrobe, 3 Drawers, 3 Doors, Right-Hinged Model: LBAW33R 45W 23.25D 71H



Long Beach Armoire, 3 Drawers, 2 Doors Model: LBAM32 35.5W 22.75D 63.5H



Long Beach TV Armoire with DVD Shelf, 3 Drawers, No Doors Model: LBAMTV30 35.5W 24.75D 72.25H



Long Beach TV Armoire with DVD Shelf, 3 Drawers, 2 Doors Model: LBAMTV32 35.5W 24.75D 72.25H



#### **Product Features**



Durable Finish

Kwalu's proprietary finish doesn't have any of the drawbacks of wood. The finish is moisture impervious, easy to clean and maintenance-free.



Wall Mount Hardware

The kit and instructions for wall mounting are included with this product. The wall mount smooth motion. must be followed carefully for a secure, durable, and longlasting solution to ensure the safety of the unit and the user.



Door Hinges

100° self-closing, kitchen-grade Blum® Euro Hinges provide a



Drawers

Are constructed with both dowel and mechanical fasteners for additional strength. 100lb static and dynamic load Euro Drawer Slides allow for easy opening and closing.



Clothes Rod

Standard clothing rod may be attached at ADA height of 48" from the floor.



Hardware

Choose from dozens of hardware