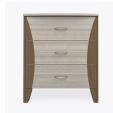

Long Beach Chest, 3 Drawers Model: LBCH30 24.75W 20D 30H

Long Beach Dresser, 6 Drawers Model: LBDR60 47.75W 20D 30H