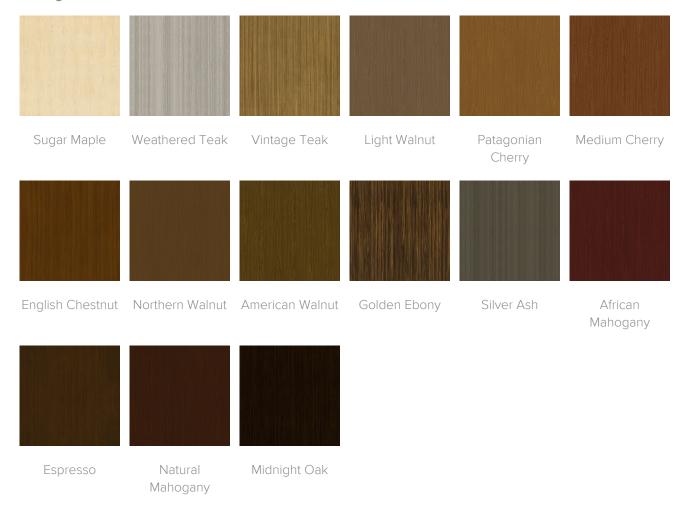

, and longlasting solution to ensure the safety of the unit and the user.

Waterfall creates or smooth si cleaning. cleaning.



Waterfall Edging on Top

Waterfall edging creates continuous smooth surface for easy cleaning.



Drawers

Are constructed with both dowel and mechanical fasteners for additional strength. 100lb static and dynamic load Euro Drawer Slides allow for easy opening and closing.



Hardware

Choose from dozens of hardware styles, including ADA compliant options.





Optional Narrower Version

This chest is available in an optional 24.75" width



10 Year Warranty

We offer a 10 Year Performance Warranty on both construction and finish, so the product is guaranteed to stay looking like new for 10 years.

Learn More >



#### **Product Finishes**

#### Casegood Finish



#### Leg Finish







## Product Environmental Certifications