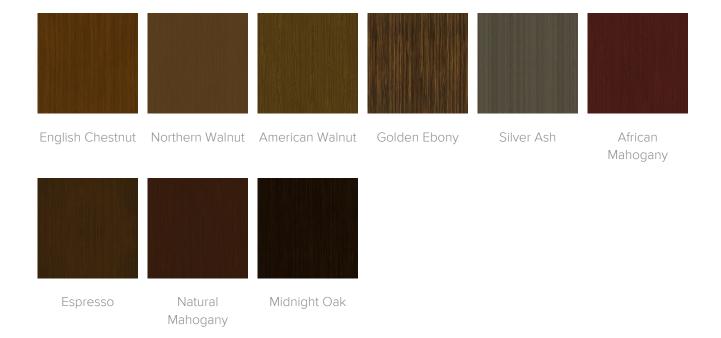

ion to ensure the safety of the unit and the user.

Waterfall creates or smooth si cleaning. cleaning.



Waterfall Edging on Top

Waterfall edging creates continuous smooth surface for easy cleaning.



Drawers

Are constructed with both dowel and mechanical fasteners for additional strength. 100lb static and dynamic load Euro Drawer Slides allow for easy opening and closing.



Hardware

Choose from dozens of hardware styles, including ADA compliant options.





Optional Narrower Version

This chest is available in an optional 24.75" width



10 Year Warranty

We offer a 10 Year Performance Warranty on both construction and finish, so the product is guaranteed to stay looking like new for 10 years.

Learn More >



#### **Product Finishes**

#### Casegood Finish



#### Leg Finish







## Product Environmental Certifications