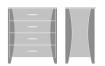

# Product Statement of Line Images

Long Beach Chest Wide, 4 Drawers Model: LBCH40W 31.75W 20D 37H

Model: LBCH50 24.25W 19.25D 46.75H

Long Beach Chest, 5 Drawers Long Beach Chest Wide, 3 Drawers Model: LBCH30W 31.75W 20D 30H