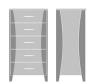

Long Beach Chest, 3 Drawers Model: LBCH30 24.75W 20D 30H

Long Beach Dresser, 6 Drawers Model: LBDR60 47.75W 20D 30H