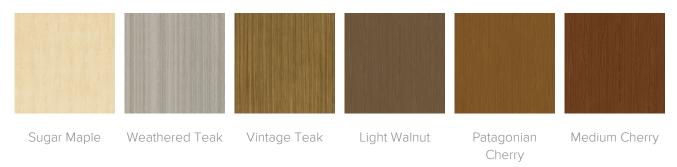

olution to ensure the safety of the unit and the user.

Waterfall creates or smooth si cleaning. cleaning.



Waterfall Edging on Top

Waterfall edging creates continuous smooth surface for easy cleaning.



Drawers

Are constructed with both dowel and mechanical fasteners for additional strength. 100lb static and dynamic load Euro Drawer Slides allow for easy opening and closing.



Hardware

Choose from dozens of hardware styles, including ADA compliant options.





Optional Narrower Version

This chest is available in an optional 24.75" width



10 Year Warranty

We offer a 10 Year Performance Warranty on both construction and finish, so the product is guaranteed to stay looking like new for 10 years.

Learn More >



#### **Product Finishes**

#### Casegood Finish



#### Leg Finish







## Product Environmental Certifications