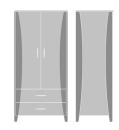

Long Beach Double Wardrobe, 1 Drawer, 2 Doors Model: LBWR12 34.75W 23D 71H

2 Drawers, 1 Door, Left-Hinged Model: LBWR21L 23.75W 23D 71H

Long Beach Single Wardrobe, Long Beach Single Wardrobe, Long Beach Double No Drawers, 1 Door, Left-Hinged Model: LBWR01L 23.75W 23D 71H

Wardrobe, 2 Drawers, 2 Doors Model: LBWR22 34.75W 23D 71H

Long Beach Single Wardrobe, 1 Drawer, 1 Door, Right-Hinged Model: LBWR11R 23.75W 23D 71H

No Drawers, 1 Door, Right-Hinged Model: LBWR01R 23.75W 23D 71H