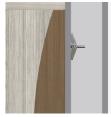

Door Hinges

100° self-closing, kitchen-grade Blum® Euro Hinges provide a

Drawers

Are constructed with both dowel and mechanical fasteners for additional strength. 100lb static and dynamic load Euro Drawer Slides allow for easy opening and closing.

Clothes Rod

Standard clothing rod may be attached at ADA height of 48" from the floor.

Hardware

Choose from dozens of hardware styles, including ADA compliant options.

<u>Learn More ></u>

Other Wardrobe Styles