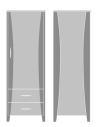

Wardrobe, 2 Drawers, 2 Doors Model: LBWR22 34.75W 23D 71H

Long Beach Single Wardrobe, 1 Drawer, 1 Door, Right-Hinged Model: LBWR11R 23.75W 23D 71H

No Drawers, 1 Door, Right-Hinged Model: LBWR01R 23.75W 23D 71H