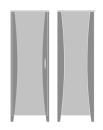

Long Beach Double Wardrobe, 1 Drawer, 2 Doors Model: LBWR12 34.75W 23D 71H

2 Drawers, 1 Door, Left-Hinged Model: LBWR21L 23.75W 23D 71H

Long Beach Single Wardrobe, Long Beach Single Wardrobe, Long Beach Double No Drawers, 1 Door, Left-Hinged Model: LBWR01L 23.75W 23D 71H

Wardrobe, 2 Drawers, 2 Doors Model: LBWR22 34.75W 23D 71H

Long Beach Single Wardrobe, 1 Drawer, 1 Door, Right-Hinged Model: LBWR11R 23.75W 23D 71H

No Drawers, 1 Door, Right-Hinged Model: LBWR01R 23.75W 23D 71H