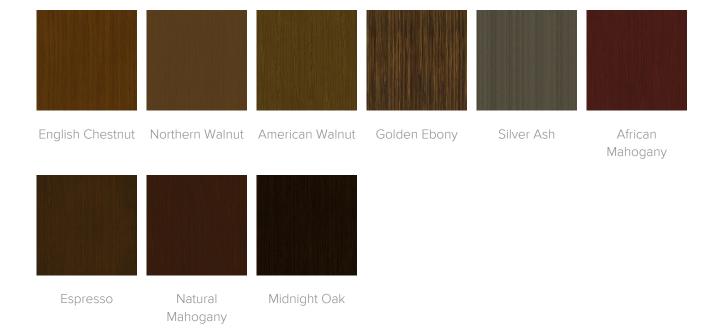

his product. The wall mount smooth motion. must be followed carefully for a secure, durable, and longlasting solution to ensure the safety of the unit and the user.



Door Hinges

100° self-closing, kitchen-grade Blum® Euro Hinges provide a



Drawers

Are constructed with both dowel and mechanical fasteners for additional strength. 100lb static and dynamic load Euro Drawer Slides allow for easy opening and closing.



Clothes Rod

Standard clothing rod may be attached at ADA height of 48" from the floor.



Hardware

Choose from dozens of hardware styles, including ADA compliant options.

<u>Learn More ></u>



Other Wardrobe Styles

Long Beach wardrobes include a number of Single and Double styles.

Learn More >



#### **Product Finishes**

#### Casegood Finish



#### Leg Finish







## Product Environmental Certifications