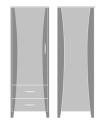

# Product Statement of Line Images

Long Beach Single Wardrobe, Long Beach Double 1 Drawer, 1 Door, Left-Hinged Model: LBWR11L 23.75W 23D 71H

Wardrobe, No Drawers, 2 Doors Model: LBWR02 34.75W 23D 71H

Long Beach Alzheimers Double Wardrobe, 2 Drawers, 2 Doors Model: LBALZ 34.75W 23D 71H

Long Beach Double Wardrobe, 1 Drawer, 2 Doors Model: LBWR12 34.75W 23D 71H

2 Drawers, 1 Door, Left-Hinged Model: LBWR21L 23.75W 23D 71H

Long Beach Single Wardrobe, Long Beach Single Wardrobe, Long Beach Double No Drawers, 1 Door, Left-Hinged Model: LBWR01L 23.75W 23D 71H