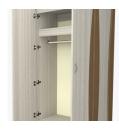

Clothes Rod

Standard clothing rod may be attached at ADA height of 48" from the floor.

Hardware

Choose from dozens of hardware styles, including ADA compliant options.

<u>Learn More ></u>

Other Wardrobe Styles