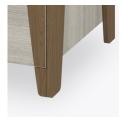

s



Long Beach Single Wardrobe, Long Beach Double 1 Drawer, 1 Door, Left-Hinged Model: LBWR11L 23.75W 23D 71H



Wardrobe, No Drawers, 2 Doors Model: LBWR02 34.75W 23D 71H



Long Beach Alzheimers Double Wardrobe, 2 Drawers, 2 Doors Model: LBALZ 34.75W 23D 71H



Long Beach Double Wardrobe, 1 Drawer, 2 Doors Model: LBWR12 34.75W 23D 71H



2 Drawers, 1 Door, Left-Hinged Model: LBWR21L 23.75W 23D 71H



Long Beach Single Wardrobe, Long Beach Single Wardrobe, Long Beach Double No Drawers, 1 Door, Left-Hinged Model: LBWR01L 23.75W 23D 71H



Wardrobe, 2 Drawers, 2 Doors Model: LBWR22 34.75W 23D 71H



Long Beach Single Wardrobe, 1 Drawer, 1 Door, Right-Hinged Model: LBWR11R 23.75W 23D 71H











No Drawers, 1 Door, Right-Hinged Model: LBWR01R 23.75W 23D 71H



#### **Product Features**



Durable Finish

Kwalu's proprietary finish doesn't have any of the drawbacks of wood. The finish is moisture impervious, easy to clean and maintenance-free.



Wall Mount Hardware

The kit and instructions for wall mounting are included with this product. The wall mount smooth motion. must be followed carefully for a secure, durable, and longlasting solution to ensure the safety of the unit and the user.



Door Hinges

100° self-closing, kitchen-grade Blum® Euro Hinges provide a



Drawers

Are constructed with both dowel and mechanical fasteners for additional strength. 100lb static and dynamic load Euro Drawer Slides allow for easy opening and closing.



Clothes Rod

Standard clothing rod may be attached at ADA height of 48" from the floor.



Hardware

Choose from dozens of hardware