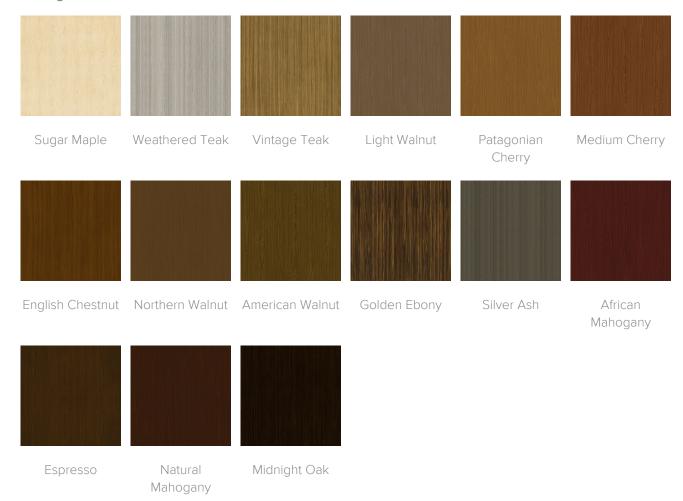

ing are included with this product. The wall mount smooth motion. must be followed carefully for a secure, durable, and longlasting solution to ensure the safety of the unit and the user.



Door Hinges

100° self-closing, kitchen-grade Blum® Euro Hinges provide a



Drawers

Are constructed with both dowel and mechanical fasteners for additional strength. 100lb static and dynamic load Euro Drawer Slides allow for easy opening and closing.



Clothes Rod

Standard clothing rod may be attached at ADA height of 48" from the floor.



Hardware

Choose from dozens of hardware styles, including ADA compliant options.

<u>Learn More ></u>



Other Wardrobe Styles

Long Beach wardrobes include a number of Single and Double styles.

Learn More >



#### **Product Finishes**

#### Casegood Finish



#### Leg Finish







## Product Environmental Certifications