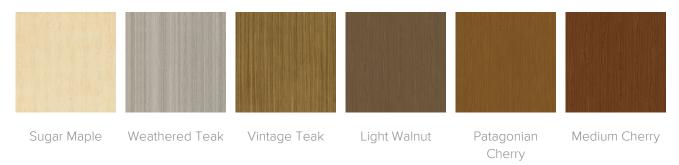

th this product. The wall mount smooth motion. must be followed carefully for a secure, durable, and longlasting solution to ensure the safety of the unit and the user.



Door Hinges

100° self-closing, kitchen-grade Blum® Euro Hinges provide a



Drawers

Are constructed with both dowel and mechanical fasteners for additional strength. 100lb static and dynamic load Euro Drawer Slides allow for easy opening and closing.



Clothes Rod

Standard clothing rod may be attached at ADA height of 48" from the floor.



Hardware

Choose from dozens of hardware styles, including ADA compliant options.

<u>Learn More ></u>



Other Wardrobe Styles

Long Beach wardrobes include a number of Single and Double styles.

Learn More >



#### **Product Finishes**

#### Casegood Finish



#### Leg Finish







## Product Environmental Certifications