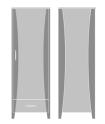

Wardrobe, 2 Drawers, 2 Doors Model: LBWR22 34.75W 23D 71H

Long Beach Single Wardrobe, 1 Drawer, 1 Door, Right-Hinged Model: LBWR11R 23.75W 23D 71H

No Drawers, 1 Door, Right-Hinged Model: LBWR01R 23.75W 23D 71H