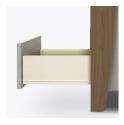

Door Hinges

100° self-closing, kitchen-grade Blum® Euro Hinges provide a

Drawers

Are constructed with both dowel and mechanical fasteners for additional strength. 100lb static and dynamic load Euro Drawer Slides allow for easy opening and closing.