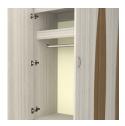

Clothes Rod

Standard clothing rod may be attached at ADA height of 48" from the floor.

Hardware

Choose from dozens of hardware styles, including ADA compliant options.

<u>Learn More ></u>

Other Wardrobe Styles