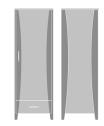

# Product Statement of Line Images

Long Beach Single Wardrobe, Long Beach Double 1 Drawer, 1 Door, Left-Hinged Model: LBWR11L 23.75W 23D 71H

Wardrobe, No Drawers, 2 Doors Model: LBWR02 34.75W 23D 71H

Long Beach Alzheimers Double Wardrobe, 2 Drawers, 2 Doors Model: LBALZ 34.75W 23D 71H

Long Beach Double Wardrobe, 1 Drawer, 2 Doors Model: LBWR12 34.75W 23D 71H

2 Drawers, 1 Door, Left-Hinged Model: LBWR21L 23.75W 23D 71H

Long Beach Single Wardrobe, Long Beach Single Wardrobe, Long Beach Double No Drawers, 1 Door, Left-Hinged Model: LBWR01L 23.75W 23D 71H

Wardrobe, 2 Drawers, 2 Doors Model: LBWR22 34.75W 23D 71H

Long Beach Single Wardrobe, 1 Drawer, 1 Door, Right-Hinged Model: LBWR11R 23.75W 23D 71H

No Drawers, 1 Door, Right-Hinged Model: LBWR01R 23.75W 23D 71H