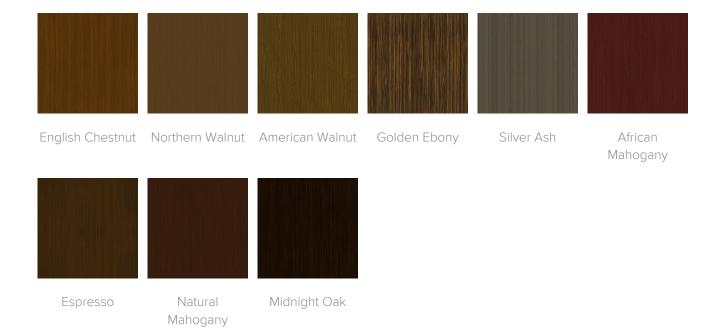

his product. The wall mount smooth motion. must be followed carefully for a secure, durable, and longlasting solution to ensure the safety of the unit and the user.



Door Hinges

100° self-closing, kitchen-grade Blum® Euro Hinges provide a



Drawers

Are constructed with both dowel and mechanical fasteners for additional strength. 100lb static and dynamic load Euro Drawer Slides allow for easy opening and closing.



Clothes Rod

Standard clothing rod may be attached at ADA height of 48" from the floor.



Hardware

Choose from dozens of hardware styles, including ADA compliant options.

<u>Learn More ></u>



Other Wardrobe Styles

Long Beach wardrobes include a number of Single and Double styles.

Learn More >



#### **Product Finishes**

#### Casegood Finish



#### Leg Finish







## Product Environmental Certifications