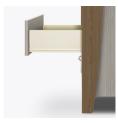

Door Hinges

100° self-closing, kitchen-grade Blum® Euro Hinges provide a

Drawers

Are constructed with both dowel and mechanical fasteners for additional strength. 100lb static and dynamic load Euro Drawer Slides allow for easy opening and closing.