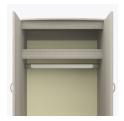

Clothes Rod

Standard clothing rod may be attached at ADA height of 48" from the floor.

Hardware

Choose from dozens of hardware styles, including ADA compliant options.

<u>Learn More ></u>

Other Wardrobe Styles