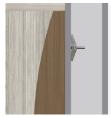

Clothes Rod

Standard clothing rod may be attached at ADA height of 48" from the floor.

Hardware

Choose from dozens of hardware styles, including ADA compliant options.

<u>Learn More ></u>

Other Wardrobe Styles