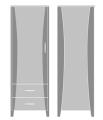

# Product Statement of Line Images

Long Beach Single Wardrobe, Long Beach Double 1 Drawer, 1 Door, Left-Hinged Model: LBWR11L 23.75W 23D 71H

Wardrobe, No Drawers, 2 Doors Model: LBWR02 34.75W 23D 71H

Long Beach Alzheimers Double Wardrobe, 2 Drawers, 2 Doors Model: LBALZ 34.75W 23D 71H

Long Beach Double Wardrobe, 1 Drawer, 2 Doors Model: LBWR12 34.75W 23D 71H

2 Drawers, 1 Door, Left-Hinged Model: LBWR21L 23.75W 23D 71H

Long Beach Single Wardrobe, Long Beach Single Wardrobe, Long Beach Double No Drawers, 1 Door, Left-Hinged Model: LBWR01L 23.75W 23D 71H

Wardrobe, 2 Drawers, 2 Doors Model: LBWR22 34.75W 23D 71H

Long Beach Single Wardrobe, 1 Drawer, 1 Door, Right-Hinged Model: LBWR11R 23.75W 23D 71H

No Drawers, 1 Door, Right-Hinged Model: LBWR01R 23.75W 23D 71H