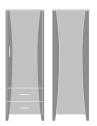

Wardrobe, 2 Drawers, 2 Doors Model: LBWR22 34.75W 23D 71H

Long Beach Single Wardrobe, 1 Drawer, 1 Door, Right-Hinged Model: LBWR11R 23.75W 23D 71H

No Drawers, 1 Door, Right-Hinged Model: LBWR01R 23.75W 23D 71H