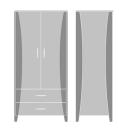

# Product Statement of Line Images

Long Beach Single Wardrobe, Long Beach Double 1 Drawer, 1 Door, Left-Hinged Model: LBWR11L 23.75W 23D 71H

Wardrobe, No Drawers, 2 Doors Model: LBWR02 34.75W 23D 71H

Long Beach Alzheimers Double Wardrobe, 2 Drawers, 2 Doors Model: LBALZ 34.75W 23D 71H

Long Beach Double Wardrobe, 1 Drawer, 2 Doors Model: LBWR12 34.75W 23D 71H

2 Drawers, 1 Door, Left-Hinged Model: LBWR21L 23.75W 23D 71H

Long Beach Single Wardrobe, Long Beach Single Wardrobe, Long Beach Double No Drawers, 1 Door, Left-Hinged Model: LBWR01L 23.75W 23D 71H

Wardrobe, 2 Drawers, 2 Doors Model: LBWR22 34.75W 23D 71H

Long Beach Single Wardrobe, 1 Drawer, 1 Door, Right-Hinged Model: LBWR11R 23.75W 23D 71H

No Drawers, 1 Door, Right-Hinged Model: LBWR01R 23.75W 23D 71H