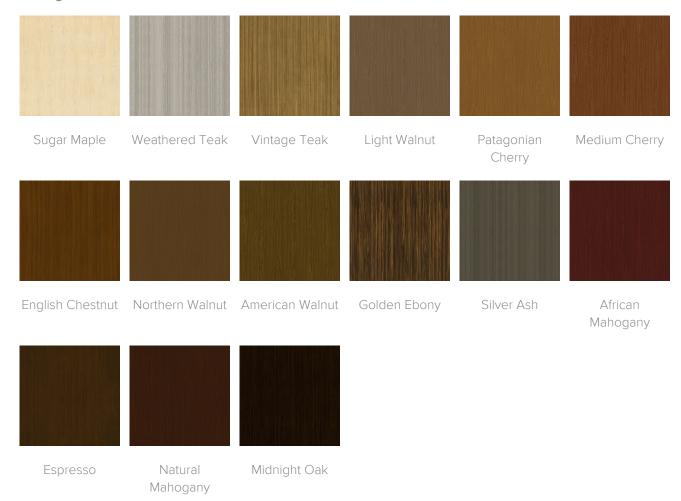

ing are included with this product. The wall mount smooth motion. must be followed carefully for a secure, durable, and longlasting solution to ensure the safety of the unit and the user.



Door Hinges

100° self-closing, kitchen-grade Blum® Euro Hinges provide a



Drawers

Are constructed with both dowel and mechanical fasteners for additional strength. 100lb static and dynamic load Euro Drawer Slides allow for easy opening and closing.



Clothes Rod

Standard clothing rod may be attached at ADA height of 48" from the floor.



Hardware

Choose from dozens of hardware styles, including ADA compliant options.

<u>Learn More ></u>



Other Wardrobe Styles

Long Beach wardrobes include a number of Single and Double styles.

Learn More >



#### **Product Finishes**

#### Casegood Finish



#### Leg Finish







## Product Environmental Certifications