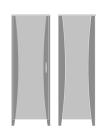

# Product Statement of Line Images

Long Beach Single Wardrobe, Long Beach Double 1 Drawer, 1 Door, Left-Hinged Model: LBWR11L 23.75W 23D 71H

Wardrobe, No Drawers, 2 Doors Model: LBWR02 34.75W 23D 71H

Long Beach Alzheimers Double Wardrobe, 2 Drawers, 2 Doors Model: LBALZ 34.75W 23D 71H

Long Beach Double Wardrobe, 1 Drawer, 2 Doors Model: LBWR12 34.75W 23D 71H

2 Drawers, 1 Door, Left-Hinged Model: LBWR21L 23.75W 23D 71H

Long Beach Single Wardrobe, Long Beach Single Wardrobe, Long Beach Double No Drawers, 1 Door, Left-Hinged Model: LBWR01L 23.75W 23D 71H

Wardrobe, 2 Drawers, 2 Doors Model: LBWR22 34.75W 23D 71H

Long Beach Single Wardrobe, 1 Drawer, 1 Door, Right-Hinged Model: LBWR11R 23.75W 23D 71H

No Drawers, 1 Door, Right-Hinged Model: LBWR01R 23.75W 23D 71H