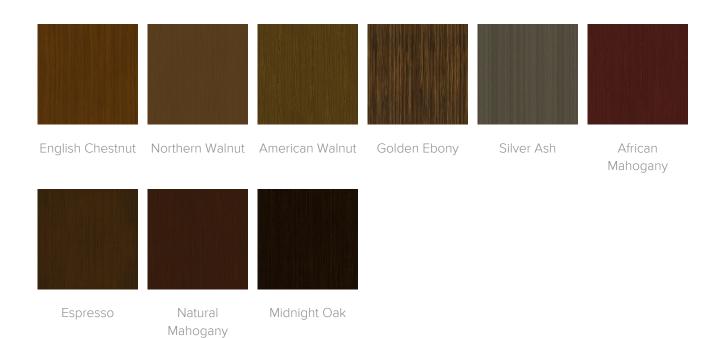

# Product Finishes

Footboard Finish

| Sugar Maple            | Weathered Teak      | Vintage Teak    | Light Walnut | Patagonian<br>Cherry | Medium Cherry       |
|------------------------|---------------------|-----------------|--------------|----------------------|---------------------|
|                        |                     |                 |              |                      |                     |
| English Chestnut       | Northern Walnut     | American Walnut | Golden Ebony | Silver Ash           | African<br>Mahogany |
|                        |                     |                 |              |                      |                     |
| Espresso               | Natural<br>Mahogany | Midnight Oak    |              |                      |                     |
| Chamfered Frame Finish |                     |                 |              |                      |                     |
|                        |                     |                 |              |                      |                     |