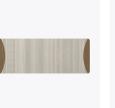

# Product Statement of Line Images

Model: LBFBS 36W 0.75D 16H

Long Beach Footboard Single Long Beach Footboard Twin Model: LBFBT 42W 0.75D 16H