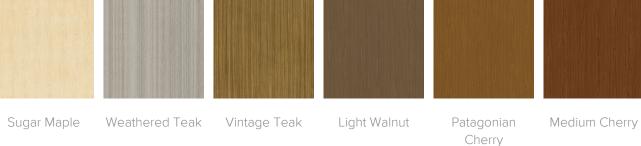

# Product Finishes

Footboard Finish

| Sugar Maple            | Weathered Teak      | Vintage Teak    | Light Walnut | Patagonian<br>Cherry | Medium Cherry       |
|------------------------|---------------------|-----------------|--------------|----------------------|---------------------|
|                        |                     |                 |              |                      |                     |
| English Chestnut       | Northern Walnut     | American Walnut | Golden Ebony | Silver Ash           | African<br>Mahogany |
|                        |                     |                 |              |                      |                     |
| Espresso               | Natural<br>Mahogany | Midnight Oak    |              |                      |                     |
| Chamfered Frame Finish |                     |                 |              |                      |                     |
|                        |                     |                 |              |                      |                     |