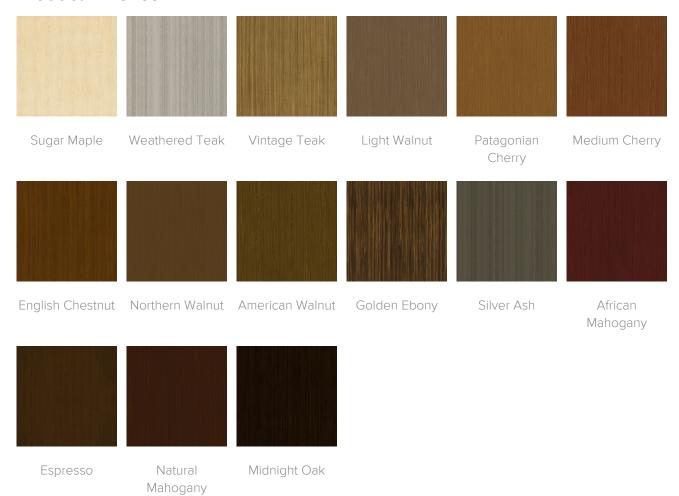

### Kwalu Features

# Product Dimensions and Specs

Overall 23.25W 0.75D 45H

**Wt.** 53 lbs



# Product Statement of Line Images





Long Beach Mirror Model: LBMR 23.25W 0.75D 45H Long Beach Mirror Square Corners Model: LBMRA 23.25W 0.75D 45H



### **Product Features**





Easy Hanging on Wall

10 Year Warranty

Keyhole hanger allows for easy hanging on the wall.

We offer a 10 Year Performance Warra

We offer a 10 Year Performance Warranty on both construction and finish, so the product is guaranteed to stay looking like new for 10 years.

<u>Learn More ></u>



#### **Product Finishes**



### **Product Environmental Certifications**