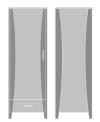

# Product Dimensions and Specs

Overall 23.75W 23D 71H

**Wt.** 211 lbs

Long Beach Double Wardrobe, 1 Drawer, 2 Doors Model: LBWR12 34.75W 23D 71H

2 Drawers, 1 Door, Left-Hinged Model: LBWR21L 23.75W 23D 71H

Long Beach Single Wardrobe, Long Beach Single Wardrobe, Long Beach Double No Drawers, 1 Door, Left-Hinged Model: LBWR01L 23.75W 23D 71H