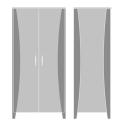

# Product Statement of Line Images

Long Beach Single Wardrobe, Long Beach Double 1 Drawer, 1 Door, Left-Hinged Model: LBWR11L 23.75W 23D 71H

Wardrobe, No Drawers, 2 Doors Model: LBWR02 34.75W 23D 71H

Long Beach Alzheimers Double Wardrobe, 2 Drawers, 2 Doors Model: LBALZ 34.75W 23D 71H

Wardrobe, 2 Drawers, 2 Doors Model: LBWR22 34.75W 23D 71H

Long Beach Single Wardrobe, 1 Drawer, 1 Door, Right-Hinged Model: LBWR11R 23.75W 23D 71H

No Drawers, 1 Door, Right-Hinged Model: LBWR01R 23.75W 23D 71H