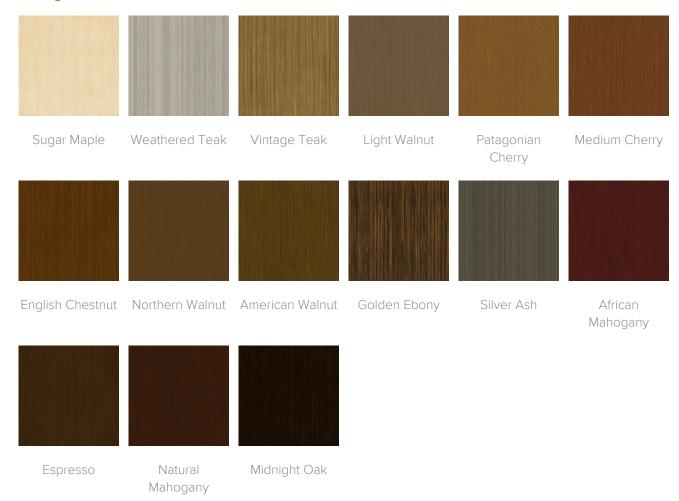

ing are included with this product. The wall mount smooth motion. must be followed carefully for a secure, durable, and longlasting solution to ensure the safety of the unit and the user.



Door Hinges

100° self-closing, kitchen-grade Blum® Euro Hinges provide a



Drawers

Are constructed with both dowel and mechanical fasteners for additional strength. 100lb static and dynamic load Euro Drawer Slides allow for easy opening and closing.



Clothes Rod

Standard clothing rod may be attached at ADA height of 48" from the floor.



Hardware

Choose from dozens of hardware styles, including ADA compliant options.

<u>Learn More ></u>



Other Wardrobe Styles

Long Beach wardrobes include a number of Single and Double styles.

Learn More >



#### **Product Finishes**

#### Casegood Finish



#### Leg Finish







## Product Environmental Certifications