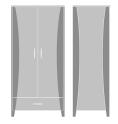

Long Beach Double Wardrobe, 1 Drawer, 2 Doors Model: LBWR12 34.75W 23D 71H

2 Drawers, 1 Door, Left-Hinged Model: LBWR21L 23.75W 23D 71H

Long Beach Single Wardrobe, Long Beach Single Wardrobe, Long Beach Double No Drawers, 1 Door, Left-Hinged Model: LBWR01L 23.75W 23D 71H

Wardrobe, 2 Drawers, 2 Doors Model: LBWR22 34.75W 23D 71H

Long Beach Single Wardrobe, 1 Drawer, 1 Door, Right-Hinged Model: LBWR11R 23.75W 23D 71H

No Drawers, 1 Door, Right-Hinged Model: LBWR01R 23.75W 23D 71H