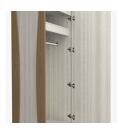

Clothes Rod

Standard clothing rod may be attached at ADA height of 48" from the floor.

Hardware

Choose from dozens of hardware styles, including ADA compliant options.

<u>Learn More ></u>

Other Wardrobe Styles