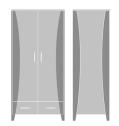

# Product Statement of Line Images

Long Beach Single Wardrobe, Long Beach Double 1 Drawer, 1 Door, Left-Hinged Model: LBWR11L 23.75W 23D 71H

Wardrobe, No Drawers, 2 Doors Model: LBWR02 34.75W 23D 71H

Long Beach Alzheimers Double Wardrobe, 2 Drawers, 2 Doors Model: LBALZ 34.75W 23D 71H