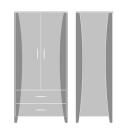

# Product Statement of Line Images

Long Beach Single Wardrobe, Long Beach Double 1 Drawer, 1 Door, Left-Hinged Model: LBWR11L 23.75W 23D 71H

Wardrobe, No Drawers, 2 Doors Model: LBWR02 34.75W 23D 71H

Long Beach Alzheimers Double Wardrobe, 2 Drawers, 2 Doors Model: LBALZ 34.75W 23D 71H

Long Beach Double Wardrobe, 1 Drawer, 2 Doors Model: LBWR12 34.75W 23D 71H

2 Drawers, 1 Door, Left-Hinged Model: LBWR21L 23.75W 23D 71H

Long Beach Single Wardrobe, Long Beach Single Wardrobe, Long Beach Double No Drawers, 1 Door, Left-Hinged Model: LBWR01L 23.75W 23D 71H

Wardrobe, 2 Drawers, 2 Doors Model: LBWR22 34.75W 23D 71H

Long Beach Single Wardrobe, 1 Drawer, 1 Door, Right-Hinged Model: LBWR11R 23.75W 23D 71H

No Drawers, 1 Door, Right-Hinged Model: LBWR01R 23.75W 23D 71H