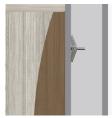

Door Hinges

100° self-closing, kitchen-grade Blum® Euro Hinges provide a

Drawers

Are constructed with both dowel and mechanical fasteners for additional strength. 100lb static and dynamic load Euro Drawer Slides allow for easy opening and closing.