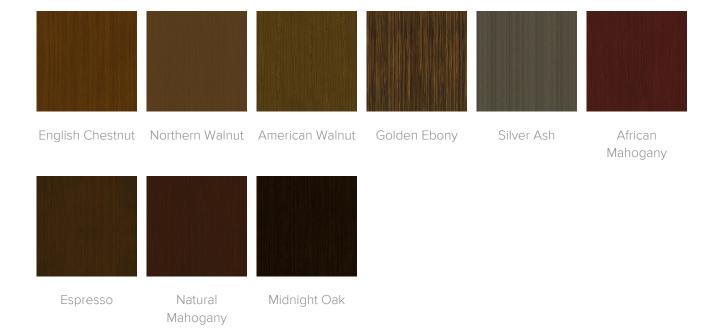

his product. The wall mount smooth motion. must be followed carefully for a secure, durable, and longlasting solution to ensure the safety of the unit and the user.



Door Hinges

100° self-closing, kitchen-grade Blum® Euro Hinges provide a



Drawers

Are constructed with both dowel and mechanical fasteners for additional strength. 100lb static and dynamic load Euro Drawer Slides allow for easy opening and closing.



Clothes Rod

Standard clothing rod may be attached at ADA height of 48" from the floor.



Hardware

Choose from dozens of hardware styles, including ADA compliant options.

<u>Learn More ></u>



Other Wardrobe Styles

Long Beach wardrobes include a number of Single and Double styles.

Learn More >



#### **Product Finishes**

#### Casegood Finish



#### Leg Finish







## Product Environmental Certifications