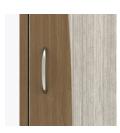

# Product Statement of Line Images

Long Beach Single Wardrobe, Long Beach Double 1 Drawer, 1 Door, Left-Hinged Model: LBWR11L 23.75W 23D 71H

Wardrobe, No Drawers, 2 Doors Model: LBWR02 34.75W 23D 71H

Long Beach Alzheimers Double Wardrobe, 2 Drawers, 2 Doors Model: LBALZ 34.75W 23D 71H

Long Beach Double Wardrobe, 1 Drawer, 2 Doors Model: LBWR12 34.75W 23D 71H

2 Drawers, 1 Door, Left-Hinged Model: LBWR21L 23.75W 23D 71H

Long Beach Single Wardrobe, Long Beach Single Wardrobe, Long Beach Double No Drawers, 1 Door, Left-Hinged Model: LBWR01L 23.75W 23D 71H

Wardrobe, 2 Drawers, 2 Doors Model: LBWR22 34.75W 23D 71H

Long Beach Single Wardrobe, 1 Drawer, 1 Door, Right-Hinged Model: LBWR11R 23.75W 23D 71H

No Drawers, 1 Door, Right-Hinged Model: LBWR01R 23.75W 23D 71H