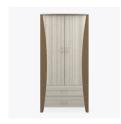

# Product Statement of Line Images

Long Beach Single Wardrobe, Long Beach Double 1 Drawer, 1 Door, Left-Hinged Model: LBWR11L 23.75W 23D 71H

Wardrobe, No Drawers, 2 Doors Model: LBWR02 34.75W 23D 71H

Long Beach Alzheimers Double Wardrobe, 2 Drawers, 2 Doors Model: LBALZ 34.75W 23D 71H

Long Beach Double Wardrobe, 1 Drawer, 2 Doors Model: LBWR12 34.75W 23D 71H

2 Drawers, 1 Door, Left-Hinged Model: LBWR21L 23.75W 23D 71H

Long Beach Single Wardrobe, Long Beach Single Wardrobe, Long Beach Double No Drawers, 1 Door, Left-Hinged Model: LBWR01L 23.75W 23D 71H

Wardrobe, 2 Drawers, 2 Doors Model: LBWR22 34.75W 23D 71H

Long Beach Single Wardrobe, 1 Drawer, 1 Door, Right-Hinged Model: LBWR11R 23.75W 23D 71H

No Drawers, 1 Door, Right-Hinged Model: LBWR01R 23.75W 23D 71H