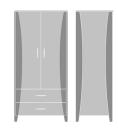

# Product Statement of Line Images

Long Beach Single Wardrobe, Long Beach Double 1 Drawer, 1 Door, Left-Hinged Model: LBWR11L 23.75W 23D 71H

Wardrobe, No Drawers, 2 Doors Model: LBWR02 34.75W 23D 71H

Long Beach Alzheimers Double Wardrobe, 2 Drawers, 2 Doors Model: LBALZ 34.75W 23D 71H

Long Beach Double Wardrobe, 1 Drawer, 2 Doors Model: LBWR12 34.75W 23D 71H

2 Drawers, 1 Door, Left-Hinged Model: LBWR21L 23.75W 23D 71H

Long Beach Single Wardrobe, Long Beach Single Wardrobe, Long Beach Double No Drawers, 1 Door, Left-Hinged Model: LBWR01L 23.75W 23D 71H

Wardrobe, 2 Drawers, 2 Doors Model: LBWR22 34.75W 23D 71H

Long Beach Single Wardrobe, 1 Drawer, 1 Door, Right-Hinged Model: LBWR11R 23.75W 23D 71H

No Drawers, 1 Door, Right-Hinged Model: LBWR01R 23.75W 23D 71H