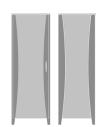

# Product Statement of Line Images

Long Beach Single Wardrobe, Long Beach Double 1 Drawer, 1 Door, Left-Hinged Model: LBWR11L 23.75W 23D 71H

Wardrobe, No Drawers, 2 Doors Model: LBWR02 34.75W 23D 71H

Long Beach Alzheimers Double Wardrobe, 2 Drawers, 2 Doors Model: LBALZ 34.75W 23D 71H

Long Beach Double Wardrobe, 1 Drawer, 2 Doors Model: LBWR12 34.75W 23D 71H

2 Drawers, 1 Door, Left-Hinged Model: LBWR21L 23.75W 23D 71H

Long Beach Single Wardrobe, Long Beach Single Wardrobe, Long Beach Double No Drawers, 1 Door, Left-Hinged Model: LBWR01L 23.75W 23D 71H

Wardrobe, 2 Drawers, 2 Doors Model: LBWR22 34.75W 23D 71H

Long Beach Single Wardrobe, 1 Drawer, 1 Door, Right-Hinged Model: LBWR11R 23.75W 23D 71H

No Drawers, 1 Door, Right-Hinged Model: LBWR01R 23.75W 23D 71H