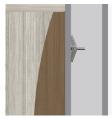

Door Hinges

100° self-closing, kitchen-grade Blum® Euro Hinges provide a

Drawers

Are constructed with both dowel and mechanical fasteners for additional strength. 100lb static and dynamic load Euro Drawer Slides allow for easy opening and closing.