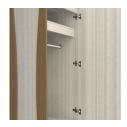

Clothes Rod

Standard clothing rod may be attached at ADA height of 48" from the floor.

Hardware

Choose from dozens of hardware styles, including ADA compliant options.

<u>Learn More ></u>

Other Wardrobe Styles