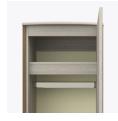

Clothes Rod

Standard clothing rod may be attached at ADA height of 48" from the floor.

Hardware

Choose from dozens of hardware styles, including ADA compliant options.

<u>Learn More ></u>

Other Wardrobe Styles