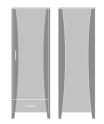

# Product Statement of Line Images

Long Beach Single Wardrobe, Long Beach Double 1 Drawer, 1 Door, Left-Hinged Model: LBWR11L 23.75W 23D 71H

Wardrobe, No Drawers, 2 Doors Model: LBWR02 34.75W 23D 71H

Long Beach Alzheimers Double Wardrobe, 2 Drawers, 2 Doors Model: LBALZ 34.75W 23D 71H

Long Beach Double Wardrobe, 1 Drawer, 2 Doors Model: LBWR12 34.75W 23D 71H

2 Drawers, 1 Door, Left-Hinged Model: LBWR21L 23.75W 23D 71H

Long Beach Single Wardrobe, Long Beach Single Wardrobe, Long Beach Double No Drawers, 1 Door, Left-Hinged Model: LBWR01L 23.75W 23D 71H

Wardrobe, 2 Drawers, 2 Doors Model: LBWR22 34.75W 23D 71H

Long Beach Single Wardrobe, 1 Drawer, 1 Door, Right-Hinged Model: LBWR11R 23.75W 23D 71H

No Drawers, 1 Door, Right-Hinged Model: LBWR01R 23.75W 23D 71H