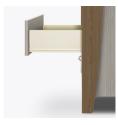

Door Hinges

100° self-closing, kitchen-grade Blum® Euro Hinges provide a

Drawers

Are constructed with both dowel and mechanical fasteners for additional strength. 100lb static and dynamic load Euro Drawer Slides allow for easy opening and closing.