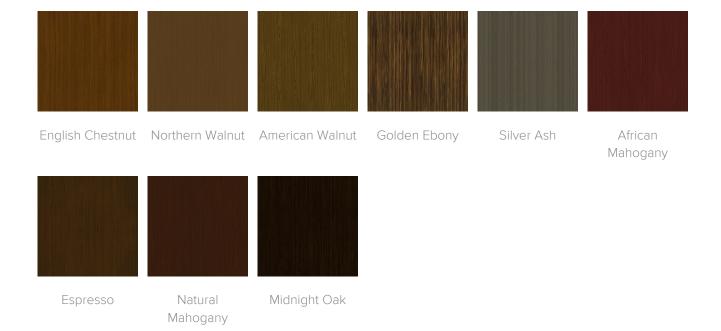

his product. The wall mount smooth motion. must be followed carefully for a secure, durable, and longlasting solution to ensure the safety of the unit and the user.



Door Hinges

100° self-closing, kitchen-grade Blum® Euro Hinges provide a



Drawers

Are constructed with both dowel and mechanical fasteners for additional strength. 100lb static and dynamic load Euro Drawer Slides allow for easy opening and closing.



Clothes Rod

Standard clothing rod may be attached at ADA height of 48" from the floor.



Hardware

Choose from dozens of hardware styles, including ADA compliant options.

<u>Learn More ></u>



Other Wardrobe Styles

Long Beach wardrobes include a number of Single and Double styles.

Learn More >



#### **Product Finishes**

#### Casegood Finish



#### Leg Finish







## Product Environmental Certifications