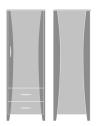

# Product Statement of Line Images

Long Beach Single Wardrobe, Long Beach Double 1 Drawer, 1 Door, Left-Hinged Model: LBWR11L 23.75W 23D 71H

Wardrobe, No Drawers, 2 Doors Model: LBWR02 34.75W 23D 71H

Long Beach Alzheimers Double Wardrobe, 2 Drawers, 2 Doors Model: LBALZ 34.75W 23D 71H

Wardrobe, 2 Drawers, 2 Doors Model: LBWR22 34.75W 23D 71H

Long Beach Single Wardrobe, 1 Drawer, 1 Door, Right-Hinged Model: LBWR11R 23.75W 23D 71H

No Drawers, 1 Door, Right-Hinged Model: LBWR01R 23.75W 23D 71H