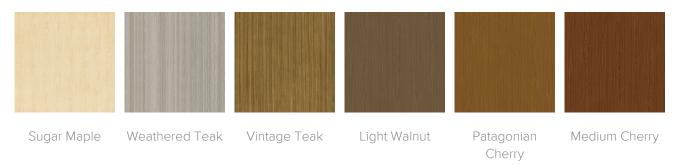

th this product. The wall mount smooth motion. must be followed carefully for a secure, durable, and longlasting solution to ensure the safety of the unit and the user.



Door Hinges

100° self-closing, kitchen-grade Blum® Euro Hinges provide a



Drawers

Are constructed with both dowel and mechanical fasteners for additional strength. 100lb static and dynamic load Euro Drawer Slides allow for easy opening and closing.



Clothes Rod

Standard clothing rod may be attached at ADA height of 48" from the floor.



Hardware

Choose from dozens of hardware styles, including ADA compliant options.

<u>Learn More ></u>



Other Wardrobe Styles

Long Beach wardrobes include a number of Single and Double styles.

Learn More >



#### **Product Finishes**

#### Casegood Finish



#### Leg Finish







## Product Environmental Certifications