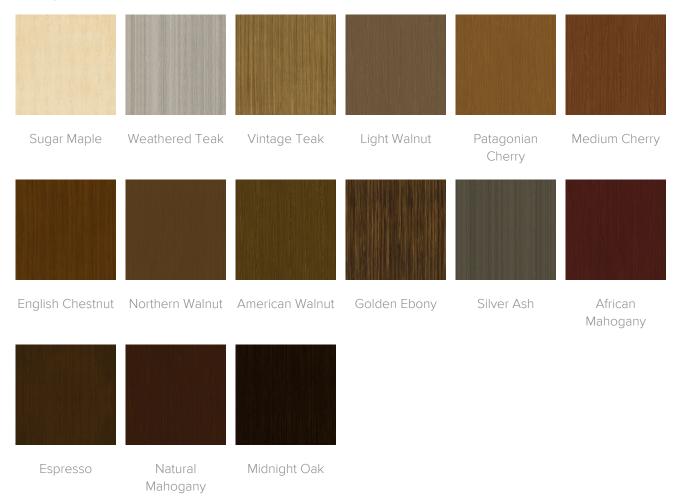

ing are included with this product. The wall mount smooth motion. must be followed carefully for a secure, durable, and longlasting solution to ensure the safety of the unit and the user.



Door Hinges

100° self-closing, kitchen-grade Blum® Euro Hinges provide a



Drawers

Are constructed with both dowel and mechanical fasteners for additional strength. 100lb static and dynamic load Euro Drawer Slides allow for easy opening and closing.



Clothes Rod

Standard clothing rod may be attached at ADA height of 48" from the floor.



Hardware

Choose from dozens of hardware styles, including ADA compliant options.

<u>Learn More ></u>



Other Wardrobe Styles

Long Beach wardrobes include a number of Single and Double styles.

Learn More >



#### **Product Finishes**

#### Casegood Finish



#### Leg Finish







## Product Environmental Certifications