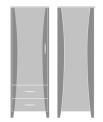

# Product Statement of Line Images

Long Beach Single Wardrobe, Long Beach Double 1 Drawer, 1 Door, Left-Hinged Model: LBWR11L 23.75W 23D 71H

Wardrobe, No Drawers, 2 Doors Model: LBWR02 34.75W 23D 71H

Long Beach Alzheimers Double Wardrobe, 2 Drawers, 2 Doors Model: LBALZ 34.75W 23D 71H

Long Beach Double Wardrobe, 1 Drawer, 2 Doors Model: LBWR12 34.75W 23D 71H

2 Drawers, 1 Door, Left-Hinged Model: LBWR21L 23.75W 23D 71H

Long Beach Single Wardrobe, Long Beach Single Wardrobe, Long Beach Double No Drawers, 1 Door, Left-Hinged Model: LBWR01L 23.75W 23D 71H

Wardrobe, 2 Drawers, 2 Doors Model: LBWR22 34.75W 23D 71H

Long Beach Single Wardrobe, 1 Drawer, 1 Door, Right-Hinged Model: LBWR11R 23.75W 23D 71H

No Drawers, 1 Door, Right-Hinged Model: LBWR01R 23.75W 23D 71H