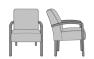

Model: LS1A2 - Luserna Lounge Chair, Angular Arm

Specifications: 23.75W 28.5D 34.5H 20.75SW 18.5SD 19SH 25AH 35LBS 2.5YDS

Fabric Grade: 7 8 9 10 11 12 13 14 15 16 COM

List Price: \$1806 \$1823 \$1859 \$1872 \$1892 \$1935 \$1973 \$2040 \$2082 \$2124 \$1729

Options: • CAL133 \$40/yard • Moisture Barrier \$30/yard • Multiple Fabrics \$173

Model: LS1C2 - Luserna Lounge Chair, Curved Arm

Specifications: 23.75W 28.5D 34.5H 20.75SW 18.5SD 19SH 25AH 34LBS 2.5YDS