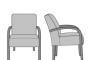

Options: • CAL133 \$40/yard • Moisture Barrier \$30/yard • Multiple Fabrics \$173

Model: LS1C2 - Luserna Lounge Chair, Curved Arm

Specifications: 23.75W 28.5D 34.5H 20.75SW 18.5SD 19SH 25AH 34LBS 2.5YDS

Fabric Grade: 7 8 9 10 11 12 13 14 15 16 COM

List Price: \$1806 \$1823 \$1859 \$1872 \$1892 \$1935 \$1973 \$2040 \$2082 \$2124 \$1729

Options: • CAL133 \$40/yard • Moisture Barrier \$30/yard • Multiple Fabrics \$173