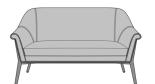

Mantova Love Seat, without Piping, with Nail Head Detail, Piping, without Nail Head Loose Seat Cushion Model: MTVA2101LS 58.25W 32.75D 34.25H 25AH

Mantova Love Seat, with Detail, Loose Seat Cushion Model: MTVA2110LS 58.25W 32.75D 34.25H 25AH