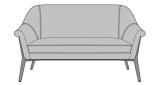

Mantova Love Seat, without Piping, with Nail Head Detail, Piping, without Nail Head Loose Seat Cushion Model: MTVA2101LS 58.25W 32.75D 34.25H 25AH

Mantova Love Seat, with Detail, Loose Seat Cushion Model: MTVA2110LS 58.25W 32.75D 34.25H 25AH