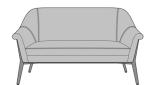

## Mantova Lounge

Mantova Love Seat, without Piping, without Nail Head Detail, Fixed Seat Cushion Model: MTVA2100FS 58.25W 32.75D 34.25H 25AH

Mantova Love Seat, without Piping, without Nail Head Detail, Loose Seat Cushion Model: MTVA2100LS 58.25W 32.75D 34.25H 25AH