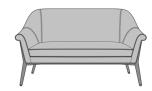

Mantova Love Seat, with Piping, with Nail Head Detail, Loose Seat Cushion Model: MTVA2111LS 58.25W 32.75D 34.25H 25AH