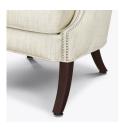

# Product Statement of Line Images

Marosini Wing Back Lounge Chair Model: MNI11 32.5W 31.5D 44.5H 25AH