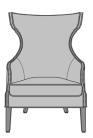

# Product Statement of Line Images

Marosini Wing Back Lounge Chair Model: MNI11 32.5W 31.5D 44.5H 25AH