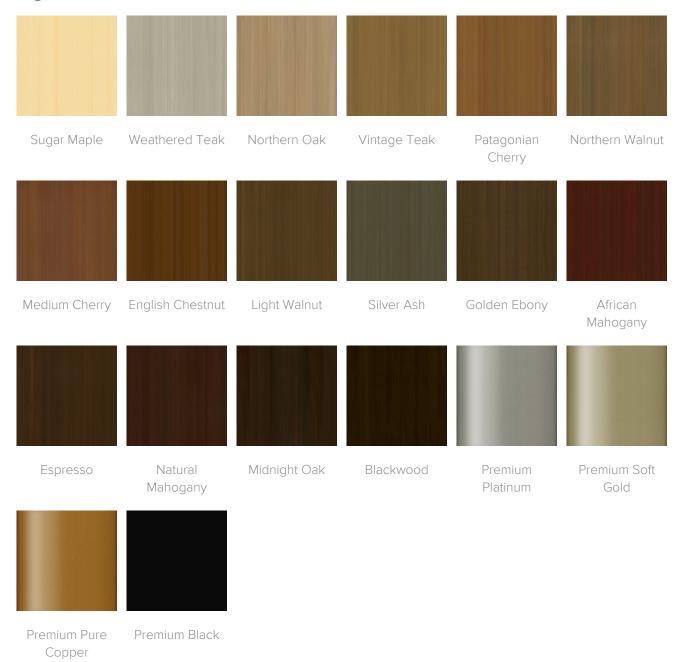

apacity
 350 lbs



# Product Statement of Line Images



Marosini Wing Back Lounge Chair Model: MNI11 32.5W 31.5D 44.5H 25AH



# **Product Features**





Kwalu's solid surface (1/8" thick) proprietary finish doesn't have any of the drawbacks of wood. The frames are moisture impervious, graffiti-resistant, easy to clean and maintenancefree.



Removable Seat Deck

Removable seat deck prevents buildup of debris and provides for easy maintenance.



10 Year Warranty

We offer a 10 Year Performance Warranty on both construction and finish, so the product is guaranteed to stay looking like new for 10 years.

<u>Learn More ></u>

#### **Product Foam**

Foam is compliant with CAL 117 and AB 2998

# **Product Glides**

Clear Plastic Butyl Screw in Glide



# **Product Finishes**

# Leg Finish





# Product Environmental Certifications