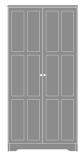

Mission Double Wardrobe, 2 Drawers, 2 Doors Model: MIWR22 34.5W 23.75D 71H

Mission Single Wardrobe, 2 Drawers, 1 Door, Left-Hinged Model: MIWR21L 25W 23.75D 71H

Mission Double Wardrobe, 1 Drawer, 2 Doors Model: MIWR12 34.5W 23.75D 71H