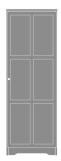

Drawers, 1 Door, Left-Hinged Model: MIWR01L 25W 23.75D 71H

Mission Single Wardrobe, 1 Drawer, 1 Door, Left-Hinged Model: MIWR11L 25W 23.75D 71H

Mission Armoire Wardrobe, 3 Drawers, 3 Doors, Right-Hinged Model: MIAW33R 45.5W 23.75D 71H

Mission Single Wardrobe, No Drawers, 1 Door, Right-Hinged Model: MIWR01R

25W 23.75D 71H

Mission Single Wardrobe, 1 Drawer, 1 Door, Right-Hinged Model: MIWR11R 25W 23.75D 71H

Mission Single Wardrobe, 2 Drawers, 1 Door, Right-Hinged Model: MIWR21R 25W 23.75D 71H