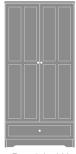

# Product Statement of Line Images

Mission Alzheimers Double Wardrobe, 2 Drawers, 2 Doors Model: MIALZ 34.5W 23.75D 71H

Mission Double Wardrobe, No Mission Single Wardrobe, No Drawers, 2 Doors Model: MIWR02 34.5W 23.75D 71H