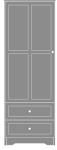

Mission Double Wardrobe, 2 Drawers, 2 Doors Model: MIWR22 34.5W 23.75D 71H

Mission Single Wardrobe, 2 Drawers, 1 Door, Left-Hinged Model: MIWR21L 25W 23.75D 71H

Mission Double Wardrobe, 1 Drawer, 2 Doors Model: MIWR12 34.5W 23.75D 71H