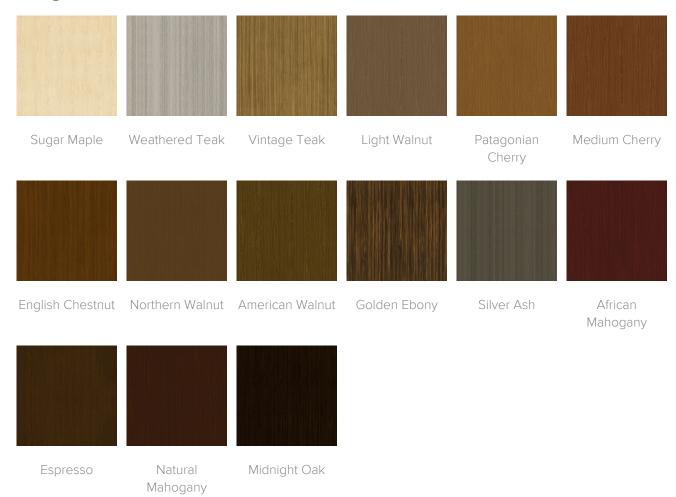

are included with this product. The wall mount instructions provided must be followed carefully for a secure, durable, and long-lasting solution to ensure the safety of the unit and the user.



Chamfered Frames

The raised overlay on this collection adds a classic style feature.



Door Hinges

100° self-closing, kitchen-grade Blum® Euro Hinges provide a smooth motion.



Drawers

Are constructed with both dowel and mechanical fasteners for additional strength. 100lb static and dynamic load Euro Drawer Slides allow for easy opening and closing.



Clothes Rod

Standard clothing rod may be attached at ADA height of 48" from the floor.



Other Wardrobe Styles

Mission wardrobes include a number of Single and Double styles.

Learn More >



#### **Product Finishes**

#### Casegood Finish



## **Product Environmental Certifications**