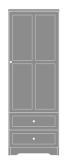

Mission Double Wardrobe, 2 Drawers, 2 Doors Model: MIWR22 34.5W 23.75D 71H

Mission Single Wardrobe, 2 Drawers, 1 Door, Left-Hinged Model: MIWR21L 25W 23.75D 71H

Mission Double Wardrobe, 1 Drawer, 2 Doors Model: MIWR12 34.5W 23.75D 71H