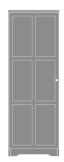

Mission Single Wardrobe, No Drawers, 1 Door, Right-Hinged Model: MIWR01R

25W 23.75D 71H

Mission Single Wardrobe, 1 Drawer, 1 Door, Right-Hinged Model: MIWR11R 25W 23.75D 71H

Mission Single Wardrobe, 2 Drawers, 1 Door, Right-Hinged Model: MIWR21R 25W 23.75D 71H