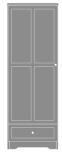

Mission Single Wardrobe, No Drawers, 1 Door, Right-Hinged Model: MIWR01R

25W 23.75D 71H

Mission Single Wardrobe, 1 Drawer, 1 Door, Right-Hinged Model: MIWR11R 25W 23.75D 71H

Mission Single Wardrobe, 2 Drawers, 1 Door, Right-Hinged Model: MIWR21R 25W 23.75D 71H