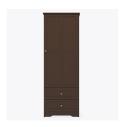

# Product Statement of Line Images

Mission Alzheimers Double Wardrobe, 2 Drawers, 2 Doors Model: MIALZ 34.5W 23.75D 71H

Mission Double Wardrobe, No Mission Single Wardrobe, No Drawers, 2 Doors Model: MIWR02 34.5W 23.75D 71H