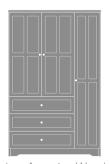

# Product Statement of Line Images

Mission Alzheimers Double Wardrobe, 2 Drawers, 2 Doors Model: MIALZ 34.5W 23.75D 71H

Mission Double Wardrobe, No Mission Single Wardrobe, No Drawers, 2 Doors Model: MIWR02 34.5W 23.75D 71H