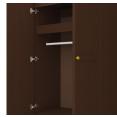

Clothes Rod

Standard clothing rod may be attached at ADA height of 48" from the floor.

Other Wardrobe Styles

Mission wardrobes include a number of Single and Double styles.

Learn More >