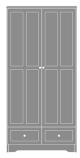

# Product Statement of Line Images

Mission Alzheimers Double Wardrobe, 2 Drawers, 2 Doors Model: MIALZ 34.5W 23.75D 71H

Mission Double Wardrobe, No Mission Single Wardrobe, No Drawers, 2 Doors Model: MIWR02 34.5W 23.75D 71H