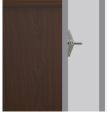

Chamfered Frames

The raised overlay on this collection adds a classic style feature.

Door Hinges

100° self-closing, kitchen-grade Blum® Euro Hinges provide a smooth motion.

Drawers

Are constructed with both dowel and mechanical fasteners for additional strength. 100lb static and dynamic load Euro Drawer Slides allow for easy opening and closing.