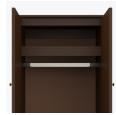

Clothes Rod

Standard clothing rod may be attached at ADA height of 48" from the floor.

Other Wardrobe Styles

Mission wardrobes include a number of Single and Double styles.

Learn More >