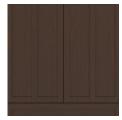

# Product Statement of Line Images

Mission Alzheimers Double Wardrobe, 2 Drawers, 2 Doors Model: MIALZ 34.5W 23.75D 71H

Mission Double Wardrobe, No Mission Single Wardrobe, No Drawers, 2 Doors Model: MIWR02 34.5W 23.75D 71H