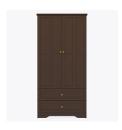

# Product Statement of Line Images

Mission Alzheimers Double Wardrobe, 2 Drawers, 2 Doors Model: MIALZ 34.5W 23.75D 71H

Mission Double Wardrobe, No Mission Single Wardrobe, No Drawers, 2 Doors Model: MIWR02 34.5W 23.75D 71H

Mission Double Wardrobe, 2 Drawers, 2 Doors Model: MIWR22 34.5W 23.75D 71H

Mission Single Wardrobe, 2 Drawers, 1 Door, Left-Hinged Model: MIWR21L 25W 23.75D 71H

Mission Double Wardrobe, 1 Drawer, 2 Doors Model: MIWR12 34.5W 23.75D 71H