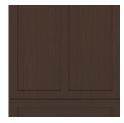

# Product Statement of Line Images

Mission Alzheimers Double Wardrobe, 2 Drawers, 2 Doors Model: MIALZ 34.5W 23.75D 71H

Mission Double Wardrobe, No Mission Single Wardrobe, No Drawers, 2 Doors Model: MIWR02 34.5W 23.75D 71H

Mission Double Wardrobe, 2 Drawers, 2 Doors Model: MIWR22 34.5W 23.75D 71H

Mission Single Wardrobe, 2 Drawers, 1 Door, Left-Hinged Model: MIWR21L 25W 23.75D 71H

Mission Double Wardrobe, 1 Drawer, 2 Doors Model: MIWR12 34.5W 23.75D 71H