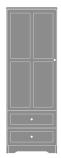

Mission Double Wardrobe, 2 Drawers, 2 Doors Model: MIWR22 34.5W 23.75D 71H

Mission Single Wardrobe, 2 Drawers, 1 Door, Left-Hinged Model: MIWR21L 25W 23.75D 71H

Mission Double Wardrobe, 1 Drawer, 2 Doors Model: MIWR12 34.5W 23.75D 71H