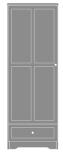

Mission Double Wardrobe, 2 Drawers, 2 Doors Model: MIWR22 34.5W 23.75D 71H

Mission Single Wardrobe, 2 Drawers, 1 Door, Left-Hinged Model: MIWR21L 25W 23.75D 71H

Mission Double Wardrobe, 1 Drawer, 2 Doors Model: MIWR12 34.5W 23.75D 71H