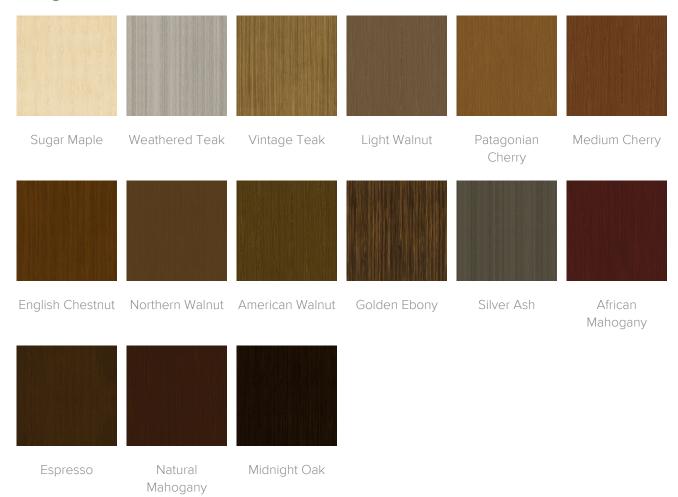

ng are included with this product. The wall mount instructions provided must be followed carefully for a secure, durable, and long-lasting solution to ensure the safety of the unit and the user.



Chamfered Frames

The raised overlay on this collection adds a classic style feature.



Door Hinges

100° self-closing, kitchen-grade Blum® Euro Hinges provide a smooth motion.



Drawers

Are constructed with both dowel and mechanical fasteners for additional strength. 100lb static and dynamic load Euro Drawer Slides allow for easy opening and closing.



Clothes Rod

Standard clothing rod may be attached at ADA height of 48" from the floor.



Other Wardrobe Styles

Mission wardrobes include a number of Single and Double styles.

Learn More >



## **Product Finishes**

#### Casegood Finish



#### **Product Environmental Certifications**