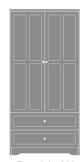

Mission Double Wardrobe, 2 Drawers, 2 Doors Model: MIWR22 34.5W 23.75D 71H

Mission Single Wardrobe, 2 Drawers, 1 Door, Left-Hinged Model: MIWR21L 25W 23.75D 71H

Mission Double Wardrobe, 1 Drawer, 2 Doors Model: MIWR12 34.5W 23.75D 71H