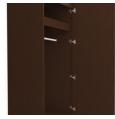

Clothes Rod

Standard clothing rod may be attached at ADA height of 48" from the floor.

Other Wardrobe Styles

Mission wardrobes include a number of Single and Double styles.

Learn More >