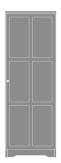

Drawers, 1 Door, Left-Hinged Model: MIWR01L 25W 23.75D 71H

Mission Single Wardrobe, 1 Drawer, 1 Door, Left-Hinged Model: MIWR11L 25W 23.75D 71H

Mission Armoire Wardrobe, 3 Drawers, 3 Doors, Right-Hinged Model: MIAW33R 45.5W 23.75D 71H

Mission Single Wardrobe, No Drawers, 1 Door, Right-Hinged Model: MIWR01R

25W 23.75D 71H

Mission Single Wardrobe, 1 Drawer, 1 Door, Right-Hinged Model: MIWR11R 25W 23.75D 71H

Mission Single Wardrobe, 2 Drawers, 1 Door, Right-Hinged Model: MIWR21R 25W 23.75D 71H