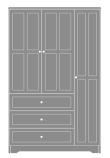

# Product Statement of Line Images

Mission Alzheimers Double Wardrobe, 2 Drawers, 2 Doors Model: MIALZ 34.5W 23.75D 71H

Mission Double Wardrobe, No Mission Single Wardrobe, No Drawers, 2 Doors Model: MIWR02 34.5W 23.75D 71H