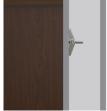

Chamfered Frames

The raised overlay on this collection adds a classic style feature.

Door Hinges

100° self-closing, kitchen-grade Blum® Euro Hinges provide a smooth motion.

Drawers

Are constructed with both dowel and mechanical fasteners for additional strength. 100lb static and dynamic load Euro Drawer Slides allow for easy opening and closing.