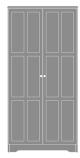

Drawers, 1 Door, Left-Hinged Model: MIWR01L 25W 23.75D 71H

Mission Single Wardrobe, 1 Drawer, 1 Door, Left-Hinged Model: MIWR11L 25W 23.75D 71H

Mission Armoire Wardrobe, 3 Drawers, 3 Doors, Right-Hinged Model: MIAW33R 45.5W 23.75D 71H