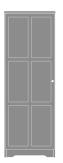

Mission Single Wardrobe, No Drawers, 1 Door, Right-Hinged Model: MIWR01R

25W 23.75D 71H

Mission Single Wardrobe, 1 Drawer, 1 Door, Right-Hinged Model: MIWR11R 25W 23.75D 71H

Mission Single Wardrobe, 2 Drawers, 1 Door, Right-Hinged Model: MIWR21R 25W 23.75D 71H