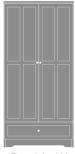

Mission Single Wardrobe, No Drawers, 1 Door, Right-Hinged Model: MIWR01R

25W 23.75D 71H

Mission Single Wardrobe, 1 Drawer, 1 Door, Right-Hinged Model: MIWR11R 25W 23.75D 71H

Mission Single Wardrobe, 2 Drawers, 1 Door, Right-Hinged Model: MIWR21R 25W 23.75D 71H