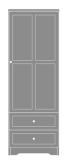

# Product Statement of Line Images

Mission Alzheimers Double Wardrobe, 2 Drawers, 2 Doors Model: MIALZ 34.5W 23.75D 71H

Mission Double Wardrobe, No Mission Single Wardrobe, No Drawers, 2 Doors Model: MIWR02 34.5W 23.75D 71H

Mission Double Wardrobe, 2 Drawers, 2 Doors Model: MIWR22 34.5W 23.75D 71H

Mission Single Wardrobe, 2 Drawers, 1 Door, Left-Hinged Model: MIWR21L 25W 23.75D 71H

Mission Double Wardrobe, 1 Drawer, 2 Doors Model: MIWR12 34.5W 23.75D 71H