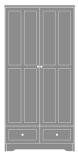

# Product Statement of Line Images

Mission Alzheimers Double Wardrobe, 2 Drawers, 2 Doors Model: MIALZ 34.5W 23.75D 71H

Mission Double Wardrobe, No Mission Single Wardrobe, No Drawers, 2 Doors Model: MIWR02 34.5W 23.75D 71H

Mission Double Wardrobe, 2 Drawers, 2 Doors Model: MIWR22 34.5W 23.75D 71H

Mission Single Wardrobe, 2 Drawers, 1 Door, Left-Hinged Model: MIWR21L 25W 23.75D 71H

Mission Double Wardrobe, 1 Drawer, 2 Doors Model: MIWR12 34.5W 23.75D 71H