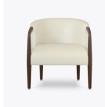

## Product Statement of Line Images

Montedoro Lounge Chair, without Piping on Back & Base Model: MTD10 29W 27D 31H 25AH

Piping on Back & Base Model: MTD11 29W 27D 31H 25AH

Montedoro Lounge Chair, with Montedoro Love Seat, without Montedoro Love Seat, with Piping on Back & Base Model: MTD20 45W 27D 31H 25AH

Optional Piping

Available with or without optional piping on the back and along the base.

Concealed Cleanout

Concealed cleanout eliminates a debris build-up behind the seat cushion.

Number of Seats

Choose from 2 seat styles - lounge chair and love seat.