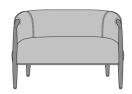

## Product Statement of Line Images

Montedoro Lounge Chair, without Piping on Back & Base Model: MTD10 29W 27D 31H 25AH

Piping on Back & Base Model: MTD11 29W 27D 31H 25AH

Montedoro Lounge Chair, with Montedoro Love Seat, without Montedoro Love Seat, with Piping on Back & Base Model: MTD20 45W 27D 31H 25AH

Piping on Back & Base Model: MTD21 45W 27D 31H 25AH