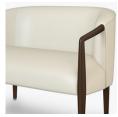

## Product Statement of Line Images

Montedoro Lounge Chair, without Piping on Back & Base Model: MTD10 29W 27D 31H 25AH

Piping on Back & Base Model: MTD11 29W 27D 31H 25AH

Montedoro Lounge Chair, with Montedoro Love Seat, without Montedoro Love Seat, with Piping on Back & Base Model: MTD20 45W 27D 31H 25AH

Optional Piping

Available with or without optional piping on the back and along the base.

Concealed Cleanout

Concealed cleanout eliminates a debris build-up behind the seat cushion.

Number of Seats

Choose from 2 seat styles - lounge chair and love seat.