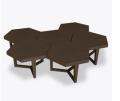

The tables in this collection can be outfitted with optional .5" solid surface Corian®/ Hanex®/ Krion® tops.

Coordinates with other Coffee Tables

The hexagon shape allow these coffee tables to be placed together to create new table shapes and sizes. Ψ

Other Table Styles

Collection includes coffee and end tables.

<u>Learn more ></u>